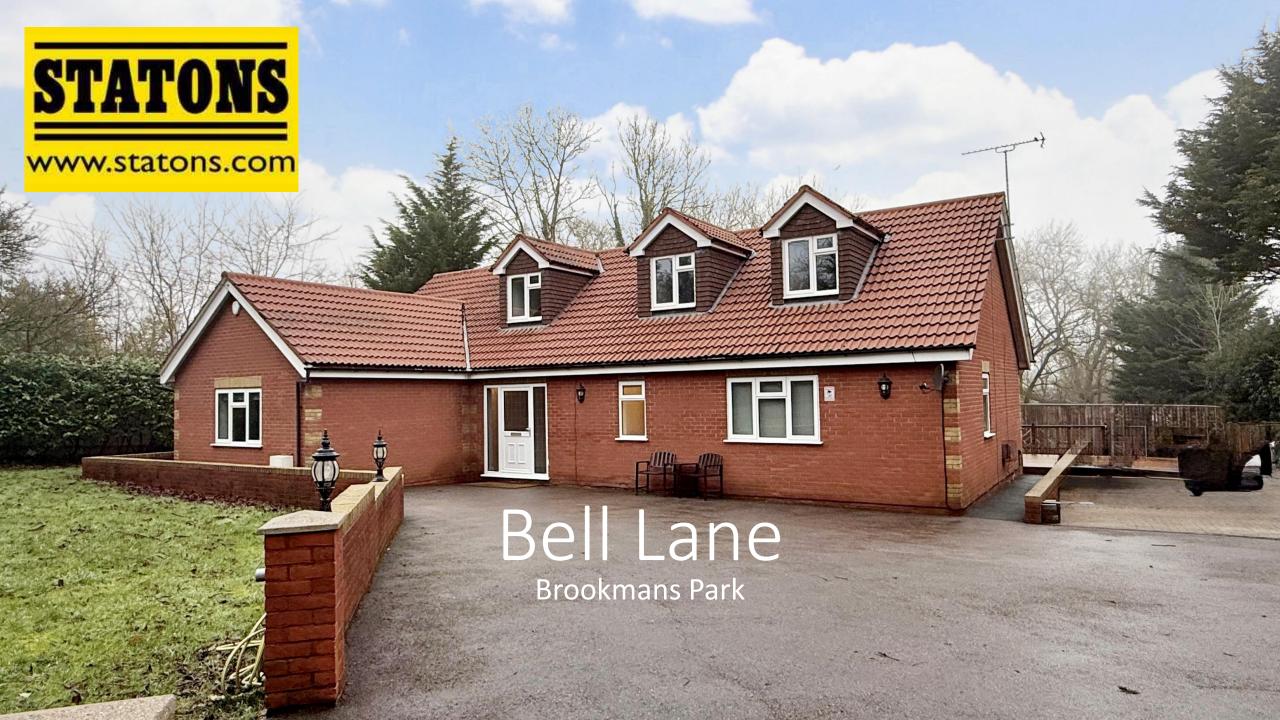

## Bell Lane, Brookmans Park, Hertfordshire, AL9 7AY - £3500 per month

Step into your own piece of countryside heaven with this charming 5-bedroom detached house nestled in a tranquil rural setting. Boasting 2 spacious reception rooms and 4 bathrooms, this 2,314 sq ft property, set behind security gates, offers plenty of room for the whole family to spread out and relax.

Unfurnished and ready for your personal touch, this home exudes a homely and welcoming atmosphere that is sure to make you feel right at home. Enjoy the serenity of the surrounding landscape from your very own garden and take advantage of the convenience of off-street parking. With its clean and peaceful ambiance, this property is the perfect retreat from the hustle and bustle of city life. Don't miss out on the opportunity to make this picturesque haven yours today!