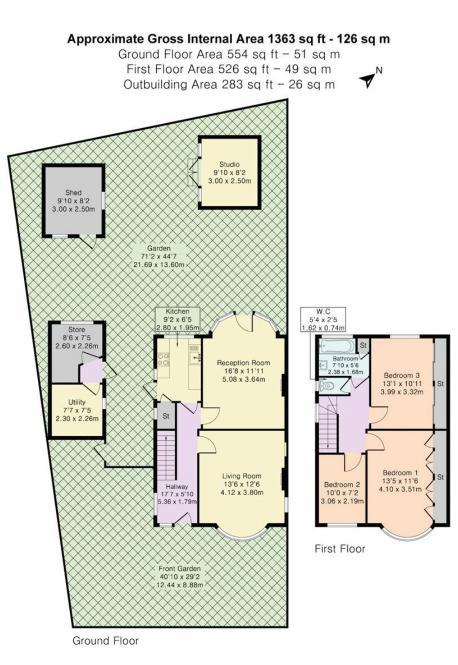

## 9 Copthall Drive

Charming Detached Home in the Heart of Mill Hill offering some delightful character features and benefitting from bright, well-proportioned accommodation.

Nestled in a peaceful and picturesque setting, this delightful three-bedroom detached home offers a wonderful opportunity to create your own sanctuary. Located in the heart of Mill Hill, the property boasts a beautiful garden, perfect for relaxation and outdoor enjoyment.

The home features two spacious reception rooms, providing versatile living space, along with a well-proportioned kitchen. Upstairs, three bedrooms offer comfortable accommodation. With off-street parking and a garage currently being used for storage and utility purposes, complete with heating and electricity, this property is both practical and full of potential.