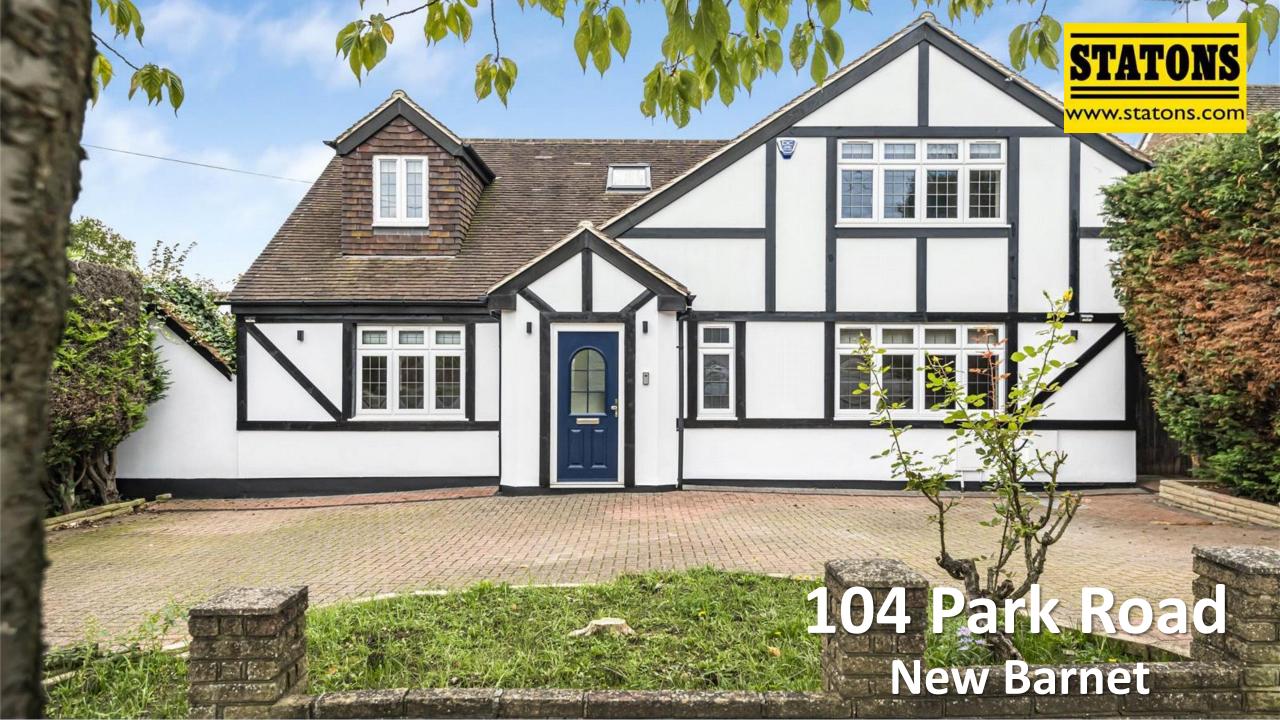

## Park Road, New Barnet, EN4 9QS £1,250,000

\*\*\* CHAIN FREE \*\*\* A charming detached 4 bedroom house offering bright and spacious versatile accommodation. The property comprises a welcoming entrance hall, a large double length reception room, a fabulous open plan kitchen/family room with a sleek kitchen area and central island, a ground floor double bedroom with en suite shower room, a study, a utility room and a guest w.c. On the first floor there are 3 generous bedrooms, an en suite shower room, a stylish family bathroom, an additional w.c. and ample eaves storage. Externally there is a west facing rear garden with large terrace, access to the basement area and side access. At the front of the property there is a carriage driveway offering off street parking for several cars.