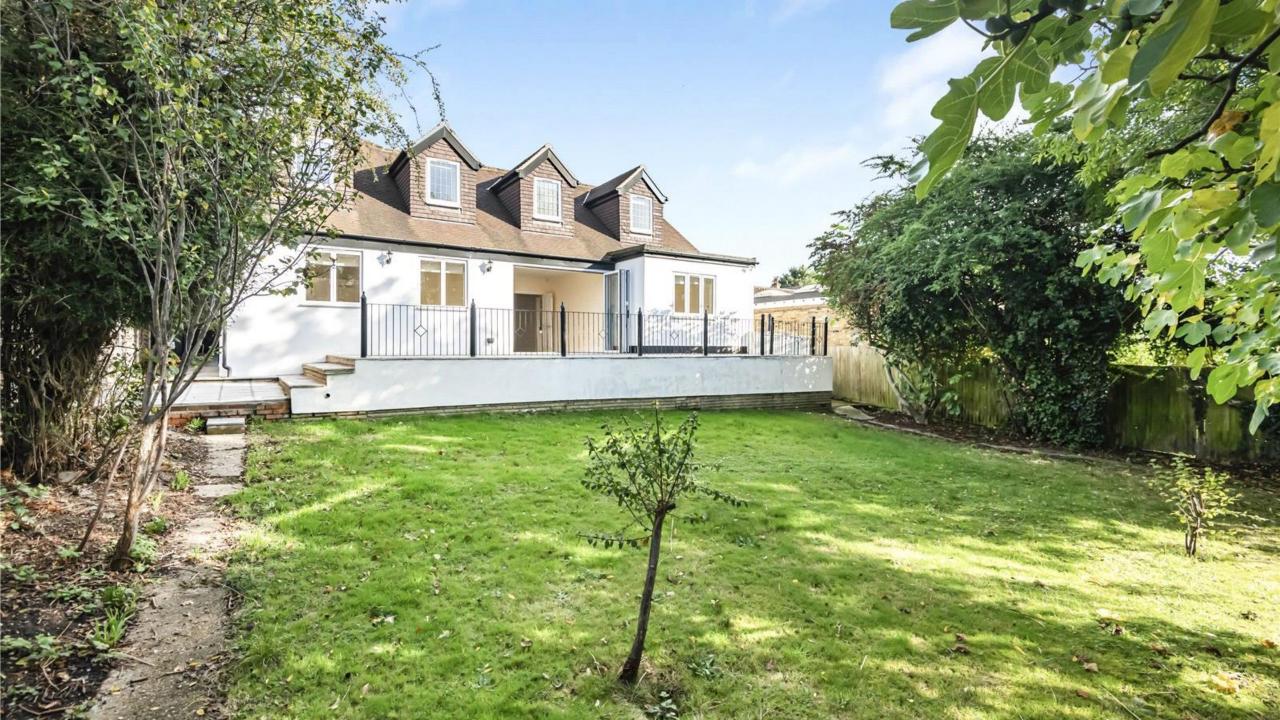

## Park Road, New Barnet, EN4 9QS £1,250,000

\*\*\* CHAIN FREE \*\*\* A charming detached 4 bedroom house offering bright and spacious versatile accommodation. The property comprises a welcoming entrance hall, a large double length reception room, a fabulous open plan kitchen/family room with a sleek kitchen area and central island, a ground floor double bedroom with en suite shower room, a study, a utility room and a guest w.c. On the first floor there are 3 generous bedrooms, an en suite shower room, a stylish family bathroom, an additional w.c. and ample eaves storage. Externally there is a west facing rear garden with large terrace, access to the basement area and side access. At the front of the property there is a carriage driveway offering off street parking for several cars.