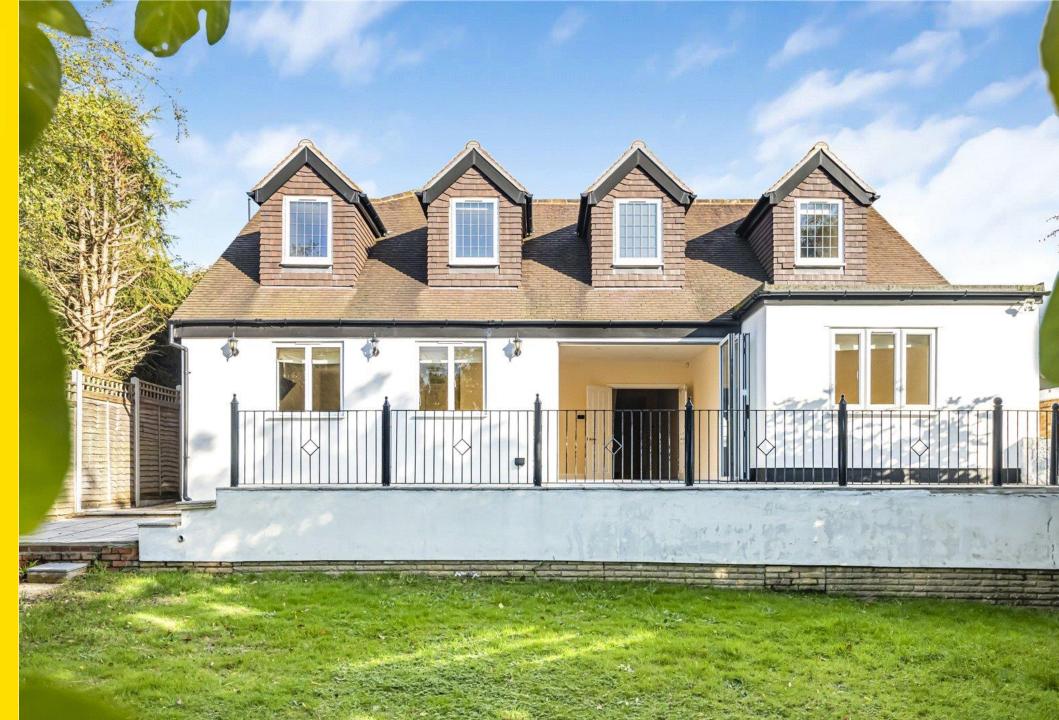

## Park Road, New Barnet, EN4 9QS £1,250,000

\*\*\* CHAIN FREE \*\*\* A charming detached 4 bedroom house offering bright and spacious versatile accommodation. The property comprises a welcoming entrance hall, a large double length reception room, a fabulous open plan kitchen/family room with a sleek kitchen area and central island, a ground floor double bedroom with en suite shower room, a study, a utility room and a guest w.c. On the first floor there are 3 generous bedrooms, an en suite shower room, a stylish family bathroom, an additional w.c. and ample eaves storage. Externally there is a west facing rear garden with large terrace, access to the basement area and side access. At the front of the property there is a carriage driveway offering off street parking for several cars.