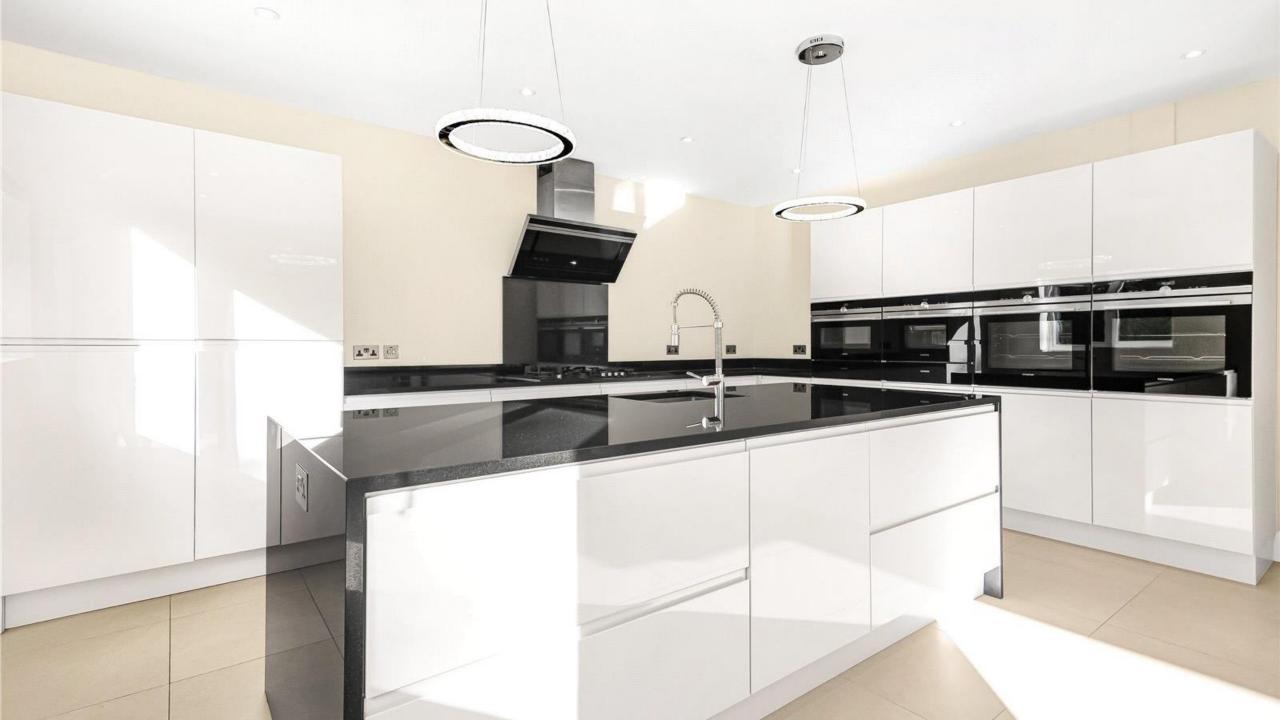

## Park Road, New Barnet, EN4 9QS £1,250,000

\*\*\* CHAIN FREE \*\*\* A charming detached 4 bedroom house offering bright and spacious versatile accommodation. The property comprises a welcoming entrance hall, a large double length reception room, a fabulous open plan kitchen/family room with a sleek kitchen area and central island, a ground floor double bedroom with en suite shower room, a study, a utility room and a guest w.c. On the first floor there are 3 generous bedrooms, an en suite shower room, a stylish family bathroom, an additional w.c. and ample eaves storage. Externally there is a west facing rear garden with large terrace, access to the basement area and side access. At the front of the property there is a carriage driveway offering off street parking for several cars.