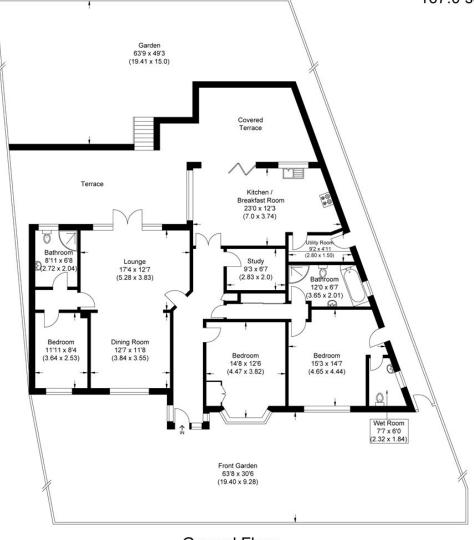

Approximate Gross Internal Area 167.0 sq m / 1797.57 sq ft

Local Authority: Barnet

Council Tax band: F

Tenure: Freehold

**Ground Floor** 

Illustration for identification purposes only, measurements are approximate, not to scale.