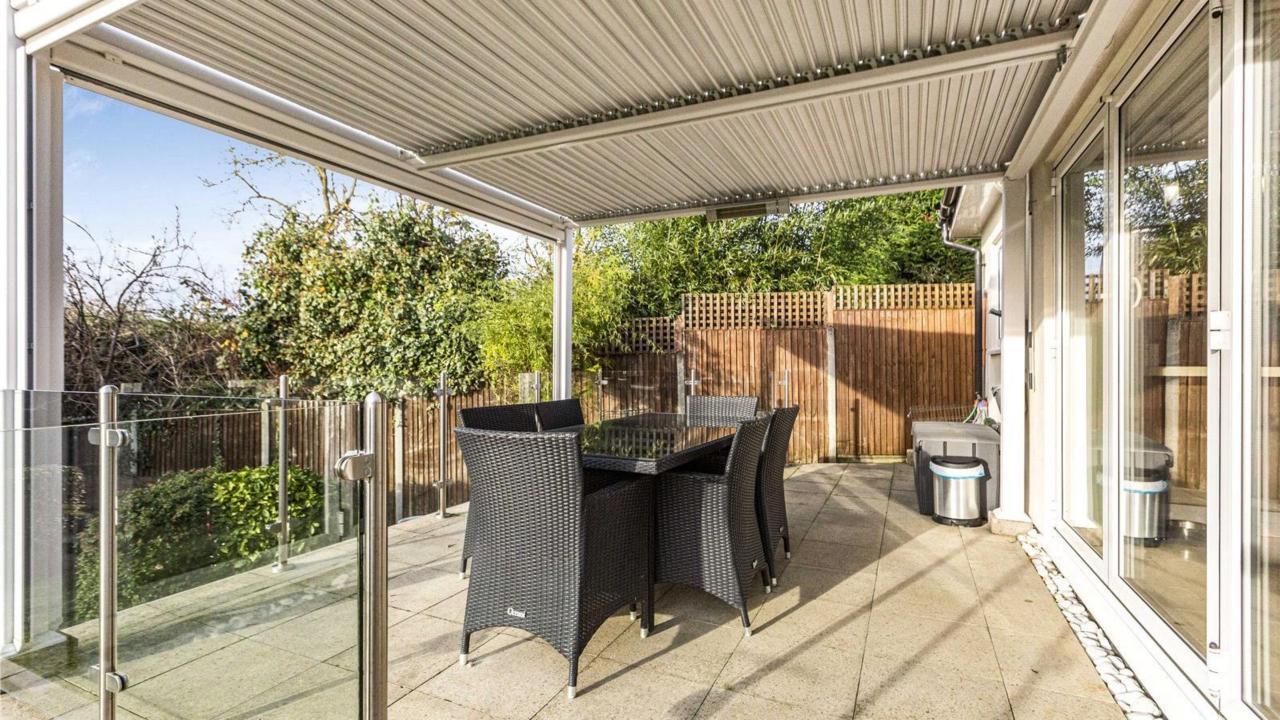

Externally there is a wonderful south west facing rear garden with fabulous far reaching views, a large patio with covered area and a storage shed.

Further benefits include potential for a loft conversion to add further bedrooms and bathrooms.