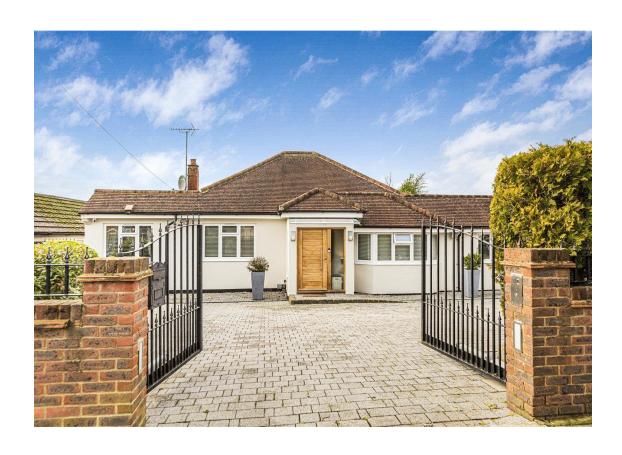

## Park Road, New Barnet EN4 9QS £1,200,000

\*\*\* CHAIN FREE \*\*\* A beautifully presented 3 - 4 bedroom detached bungalow set behind a large gated carriage driveway. The property offers bright and spacious, versatile accommodation throughout and comprises a welcoming entrance hall, a large open plan reception/dining room with double doors to the terrace, a generous eat in kitchen with separate utility room and bi folding doors onto a covered terrace and a study/bedroom 4. There are 2 double bedrooms along with 2 bathrooms and a self contained annexe with its own entrance that comprises another double bedroom and a fully tiled wet room.