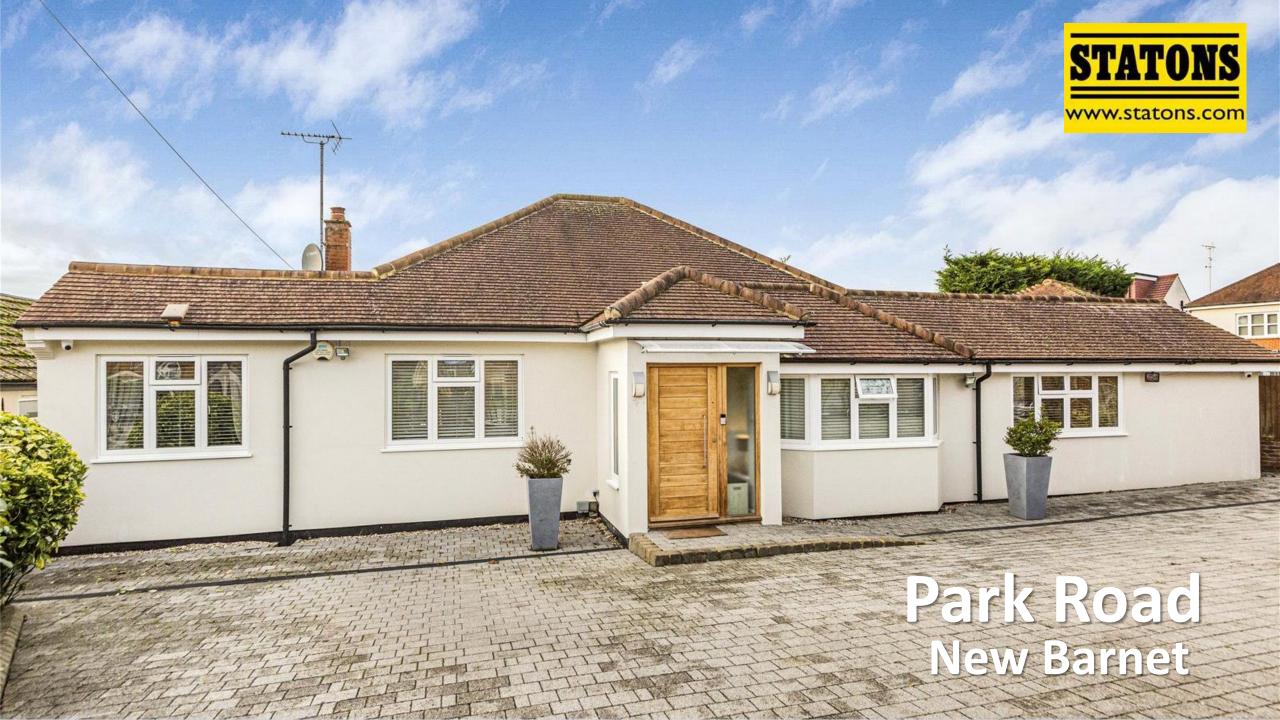

## Park Road, New Barnet EN4 9QS £1,200,000

\*\*\* CHAIN FREE \*\*\* A beautifully presented 3 - 4 bedroom detached bungalow set behind a large gated carriage driveway. The property offers bright and spacious, versatile accommodation throughout and comprises a welcoming entrance hall, a large open plan reception/dining room with double doors to the terrace, a generous eat in kitchen with separate utility room and bi folding doors onto a covered terrace and a study/bedroom 4. There are 2 double bedrooms along with 2 bathrooms and a self contained annexe with its own entrance that comprises another double bedroom and a fully tiled wet room.

Externally there is a wonderful south west facing rear garden with fabulous far reaching views, a large patio with covered area and a storage shed.

Further benefits include potential for a loft conversion to add further bedrooms and bathrooms.