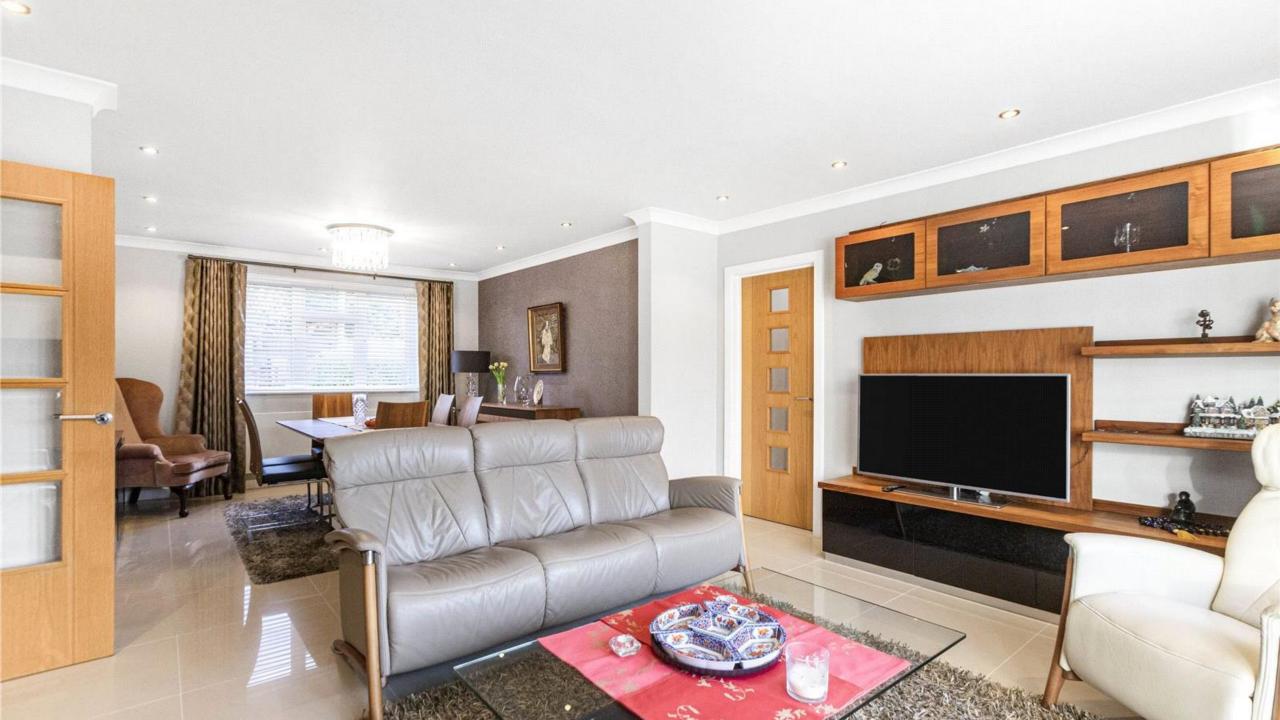

## Park Road, New Barnet EN4 9QS £1,200,000

\*\*\* CHAIN FREE \*\*\* A beautifully presented 3 - 4 bedroom detached bungalow set behind a large gated carriage driveway. The property offers bright and spacious, versatile accommodation throughout and comprises a welcoming entrance hall, a large open plan reception/dining room with double doors to the terrace, a generous eat in kitchen with separate utility room and bi folding doors onto a covered terrace and a study/bedroom 4. There are 2 double bedrooms along with 2 bathrooms and a self contained annexe with its own entrance that comprises another double bedroom and a fully tiled wet room.