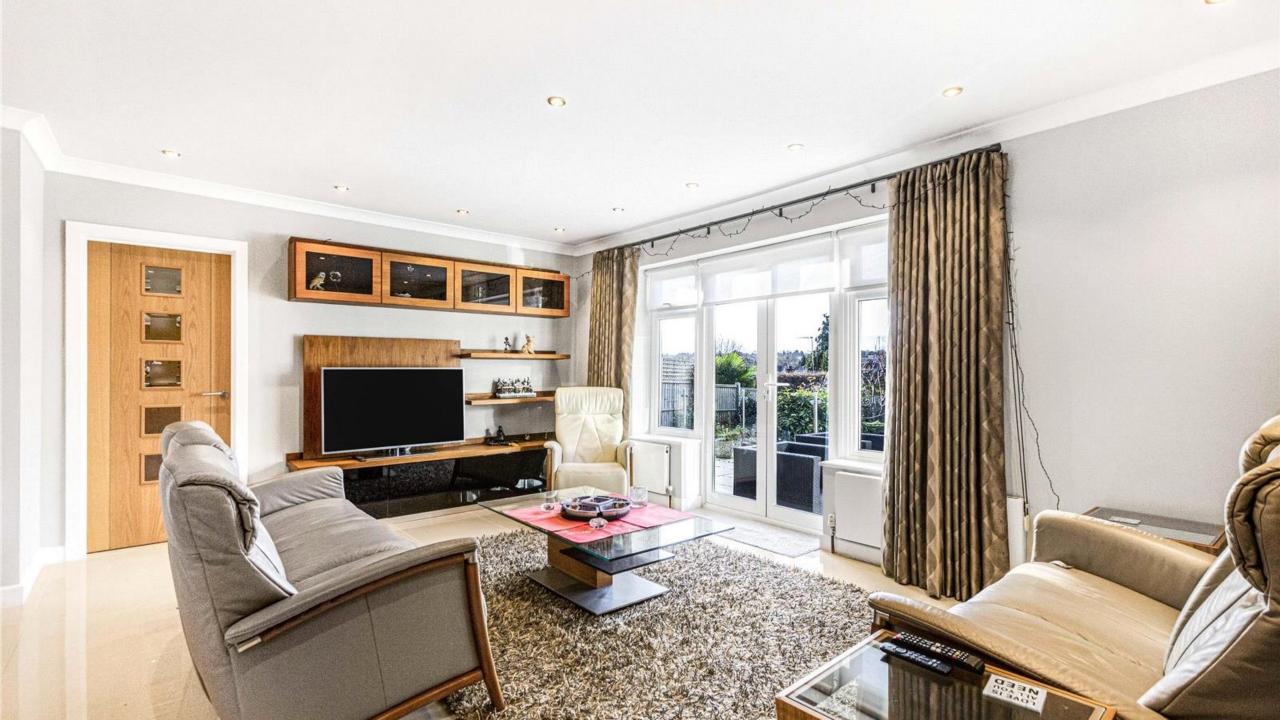

## Park Road, New Barnet EN4 9QS £1,200,000

\*\*\* CHAIN FREE \*\*\* A beautifully presented 3 - 4 bedroom detached bungalow set behind a large gated carriage driveway. The property offers bright and spacious, versatile accommodation throughout and comprises a welcoming entrance hall, a large open plan reception/dining room with double doors to the terrace, a generous eat in kitchen with separate utility room and bi folding doors onto a covered terrace and a study/bedroom 4. There are 2 double bedrooms along with 2 bathrooms and a self contained annexe with its own entrance that comprises another double bedroom and a fully tiled wet room.