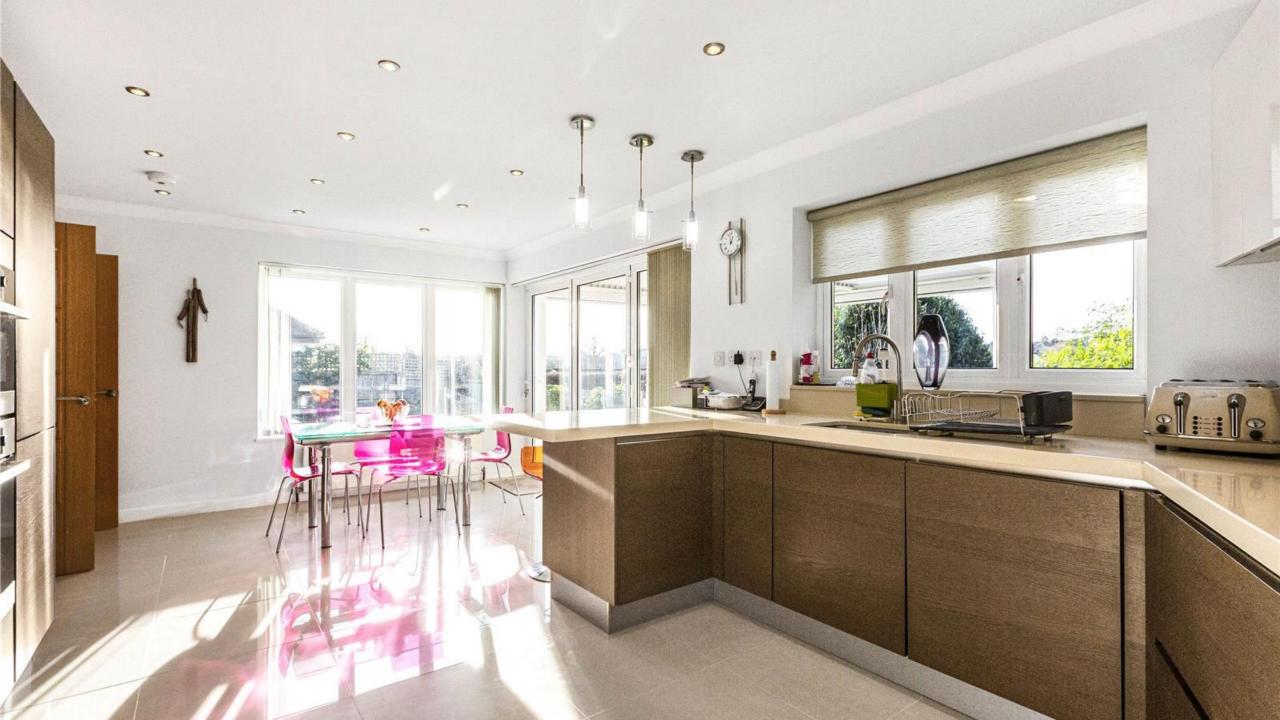

## Park Road, New Barnet EN4 9QS £1,200,000

\*\*\* CHAIN FREE \*\*\* A beautifully presented 3 - 4 bedroom detached bungalow set behind a large gated carriage driveway. The property offers bright and spacious, versatile accommodation throughout and comprises a welcoming entrance hall, a large open plan reception/dining room with double doors to the terrace, a generous eat in kitchen with separate utility room and bi folding doors onto a covered terrace and a study/bedroom 4. There are 2 double bedrooms along with 2 bathrooms and a self contained annexe with its own entrance that comprises another double bedroom and a fully tiled wet room.