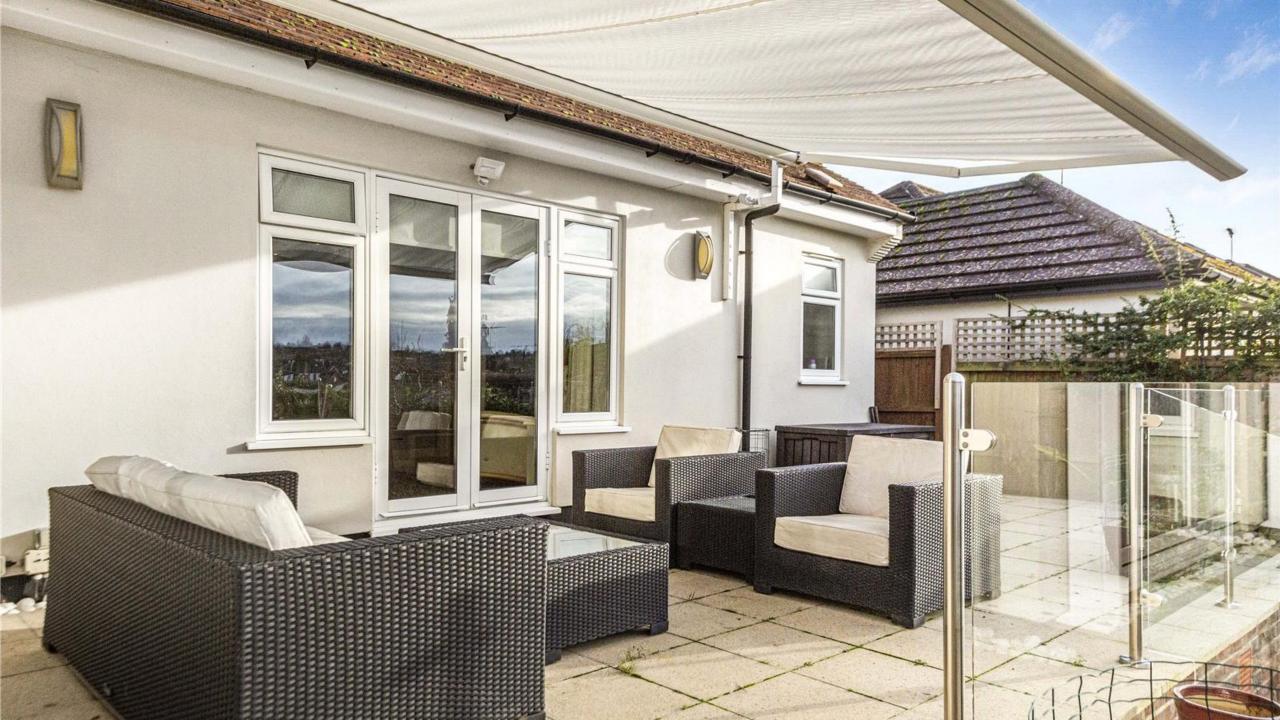

Externally there is a wonderful south west facing rear garden with fabulous far reaching views, a large patio with covered area and a storage shed.

Further benefits include potential for a loft conversion to add further bedrooms and bathrooms.