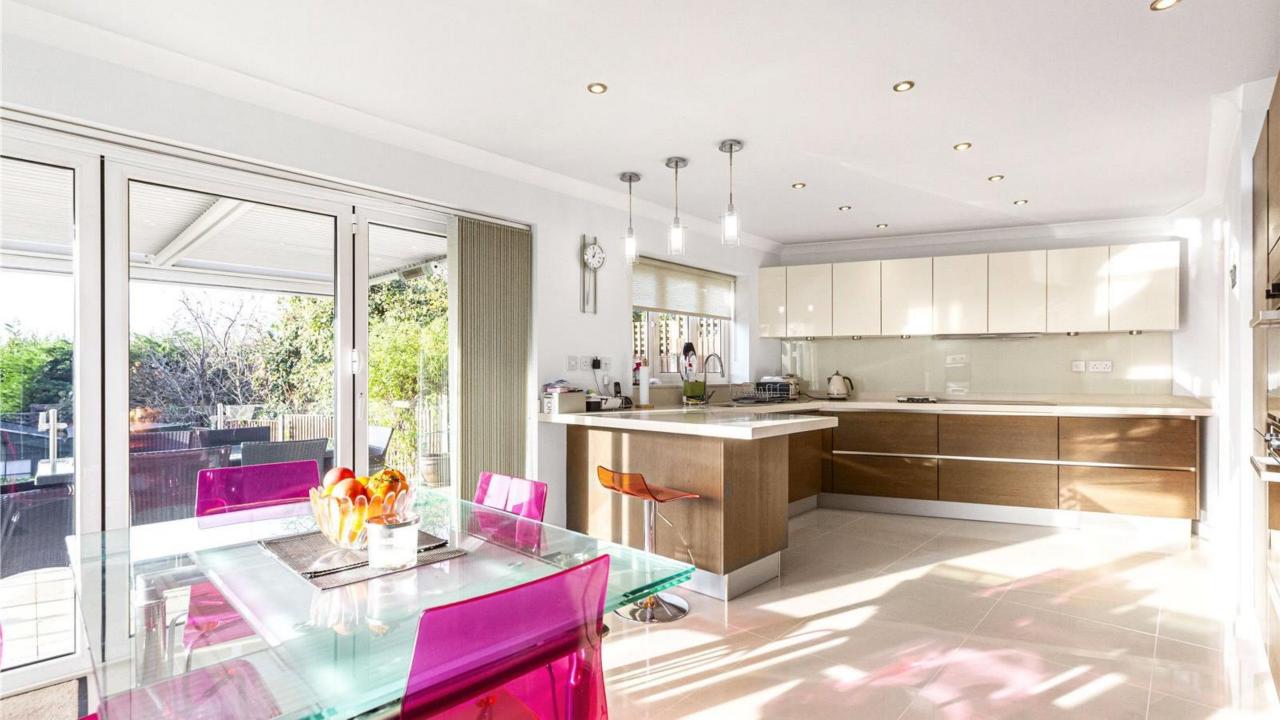

## Park Road, New Barnet EN4 9QS £1,200,000

\*\*\* CHAIN FREE \*\*\* A beautifully presented 3 - 4 bedroom detached bungalow set behind a large gated carriage driveway. The property offers bright and spacious, versatile accommodation throughout and comprises a welcoming entrance hall, a large open plan reception/dining room with double doors to the terrace, a generous eat in kitchen with separate utility room and bi folding doors onto a covered terrace and a study/bedroom 4. There are 2 double bedrooms along with 2 bathrooms and a self contained annexe with its own entrance that comprises another double bedroom and a fully tiled wet room.