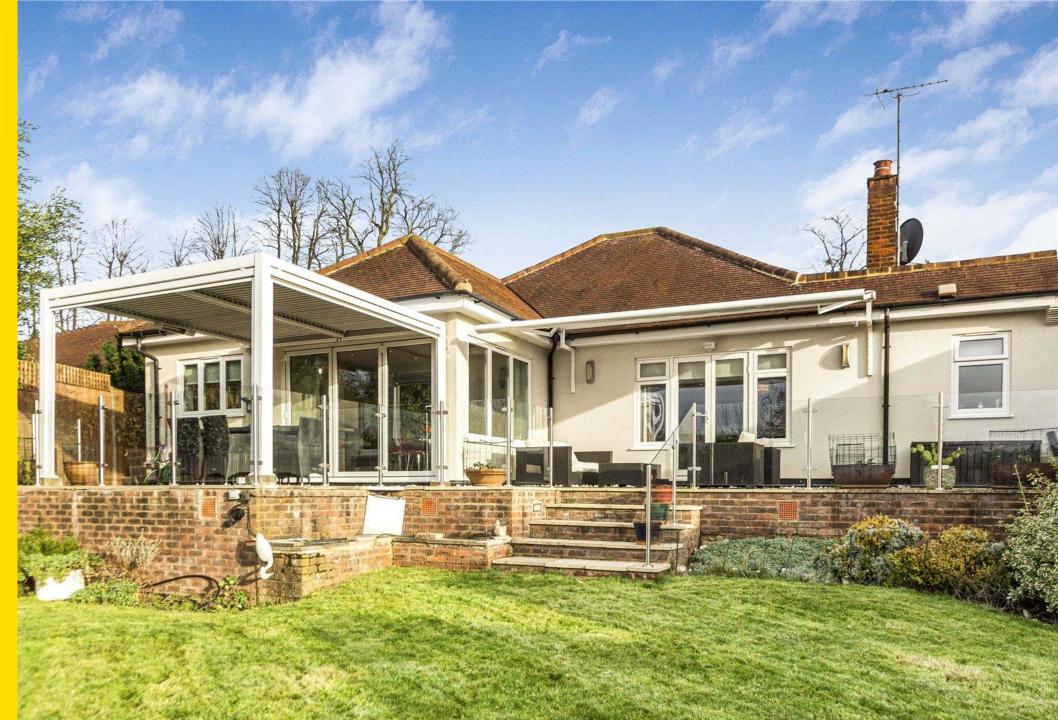

## Park Road, New Barnet EN4 9QS £1,200,000

\*\*\* CHAIN FREE \*\*\* A beautifully presented 3 - 4 bedroom detached bungalow set behind a large gated carriage driveway. The property offers bright and spacious, versatile accommodation throughout and comprises a welcoming entrance hall, a large open plan reception/dining room with double doors to the terrace, a generous eat in kitchen with separate utility room and bi folding doors onto a covered terrace and a study/bedroom 4. There are 2 double bedrooms along with 2 bathrooms and a self contained annexe with its own entrance that comprises another double bedroom and a fully tiled wet room.

Externally there is a wonderful south west facing rear garden with fabulous far reaching views, a large patio with covered area and a storage shed.

Further benefits include potential for a loft conversion to add further bedrooms and bathrooms.