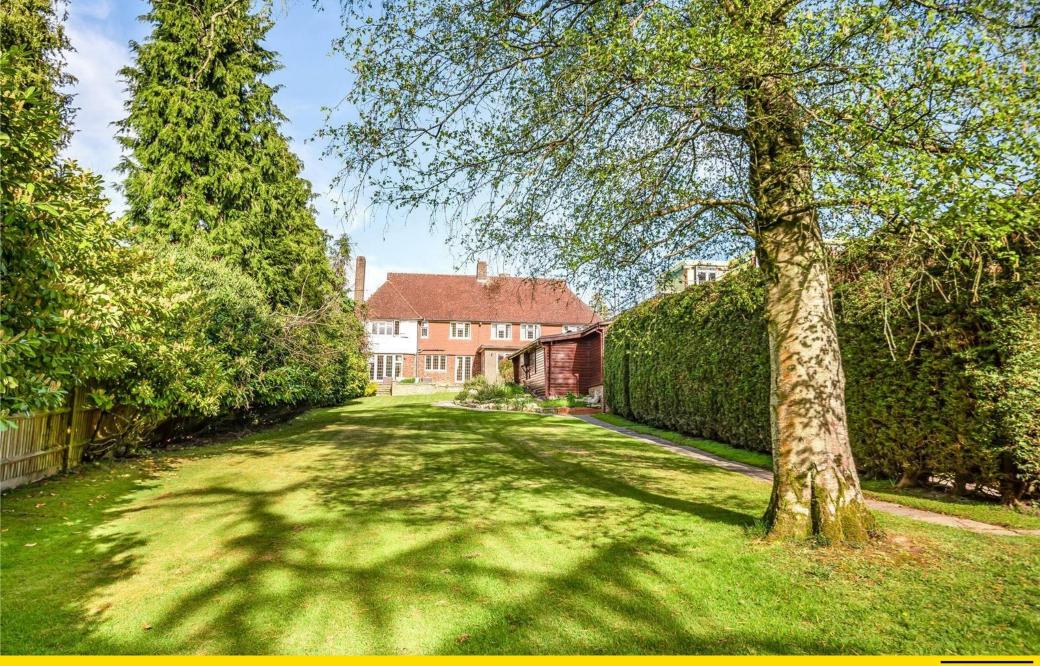

## Outdoor Space - Privacy & Tranquillity

To the rear, the beautifully maintained mature garden offers plenty of space for children to play, al fresco dining on the patio, or simply enjoying the surrounding greenery.

It is well stocked with established trees, shrubs, and flowering borders that create a sense of peace and privacy.

At the front, a deep, gated driveway provides secure parking for several vehicles and access to a double garage.