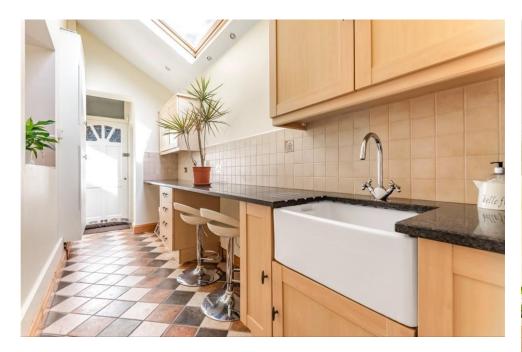

- Lounge A bright and comfortable room, ideal for relaxing or hosting
- Formal Dining Room Perfect for family meals and entertaining guests
- TV Room A more casual space for everyday living
- Kitchen/Breakfast Room Fitted with ample storage and workspace, with room for informal dining
- Utility Room Keeps laundry and storage neatly tucked away
- Study Quiet and private, ideal for working from home