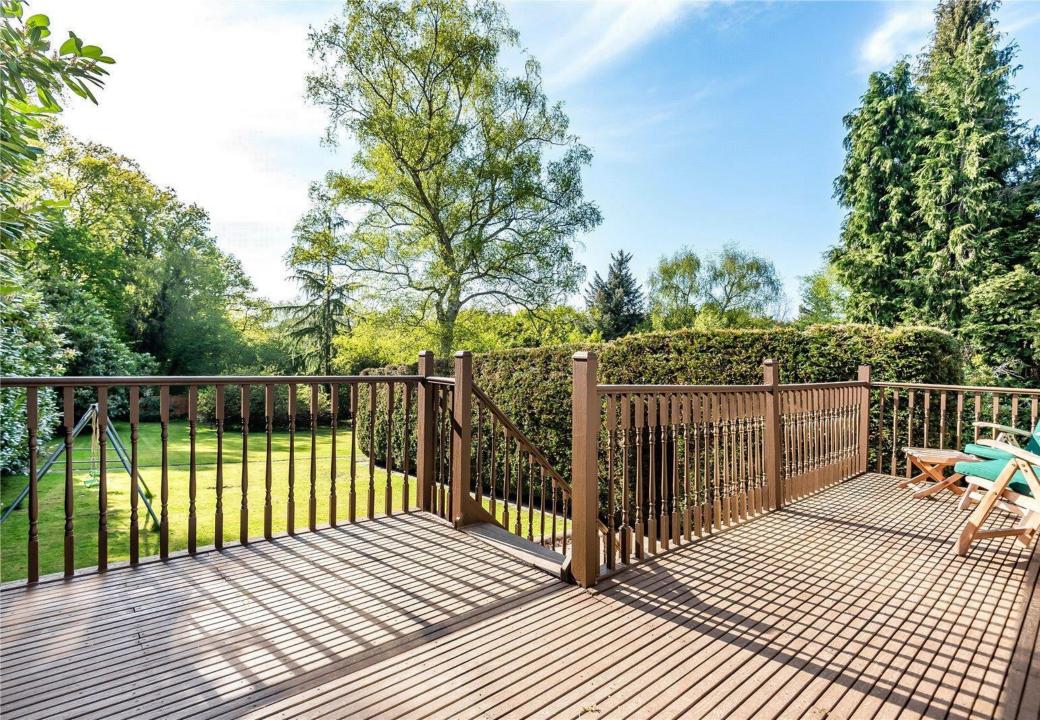

## Outdoor Space - Privacy & Tranquillity

To the rear, the beautifully maintained mature garden offers plenty of space for children to play, al fresco dining on the patio, or simply enjoying the surrounding greenery.

It is well stocked with established trees, shrubs, and flowering borders that create a sense of peace and privacy.

At the front, a deep, gated driveway provides secure parking for several vehicles and access to a double garage.