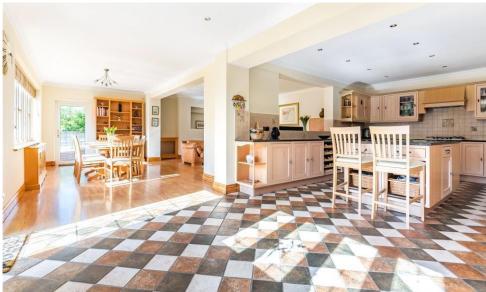

- Lounge A bright and comfortable room, ideal for relaxing or hosting
- Formal Dining Room Perfect for family meals and entertaining guests
- TV Room A more casual space for everyday living
- Kitchen/Breakfast Room Fitted with ample storage and workspace, with room for informal dining
- Utility Room Keeps laundry and storage neatly tucked away
- Study Quiet and private, ideal for working from home