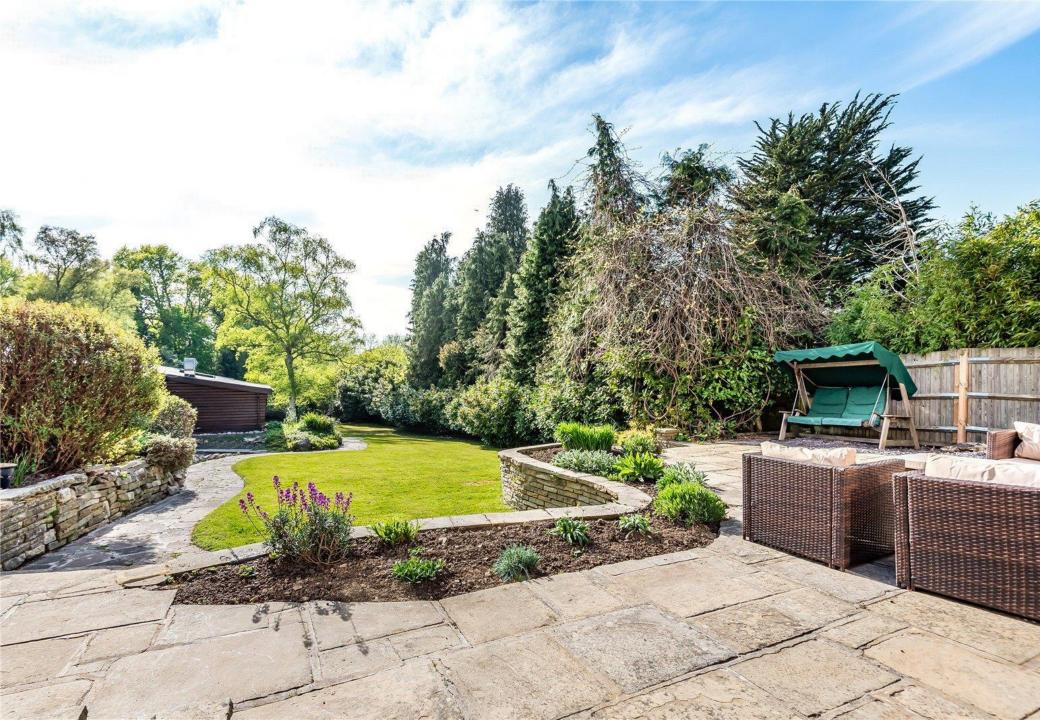

## Outdoor Space - Privacy & Tranquillity

To the rear, the beautifully maintained mature garden offers plenty of space for children to play, al fresco dining on the patio, or simply enjoying the surrounding greenery.

It is well stocked with established trees, shrubs, and flowering borders that create a sense of peace and privacy.

At the front, a deep, gated driveway provides secure parking for several vehicles and access to a double garage.