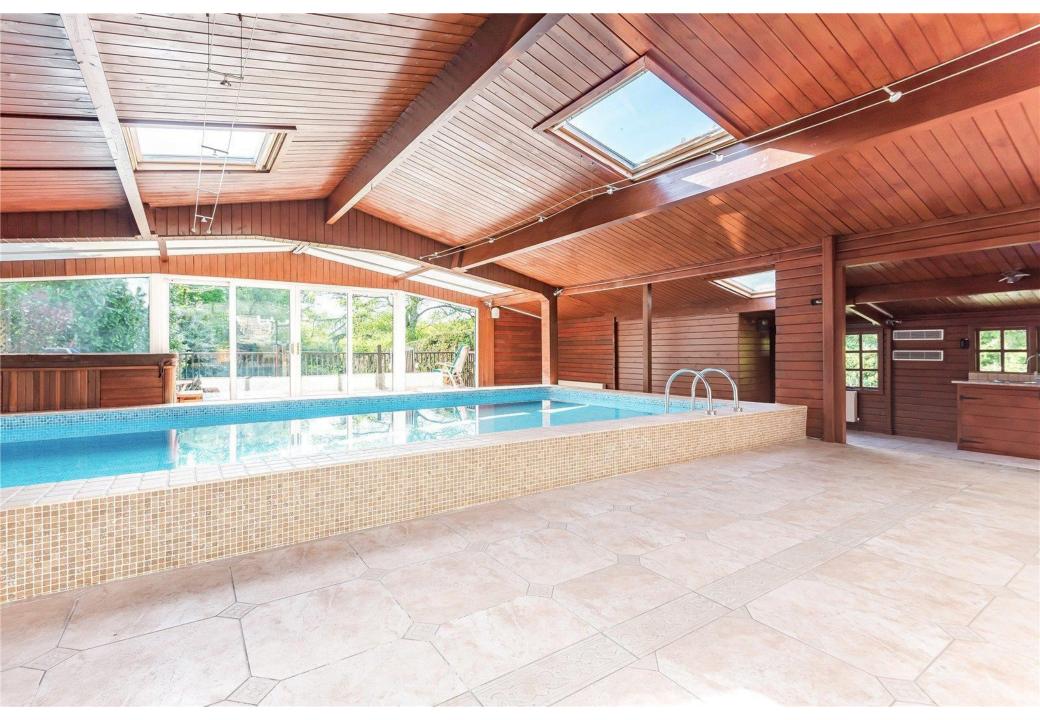

One of the standout features of Willow Oak is its generous indoor swimming pool and leisure complex, accessed via a connecting walkway. This dedicated space brings added lifestyle value, ideal for year-round enjoyment.