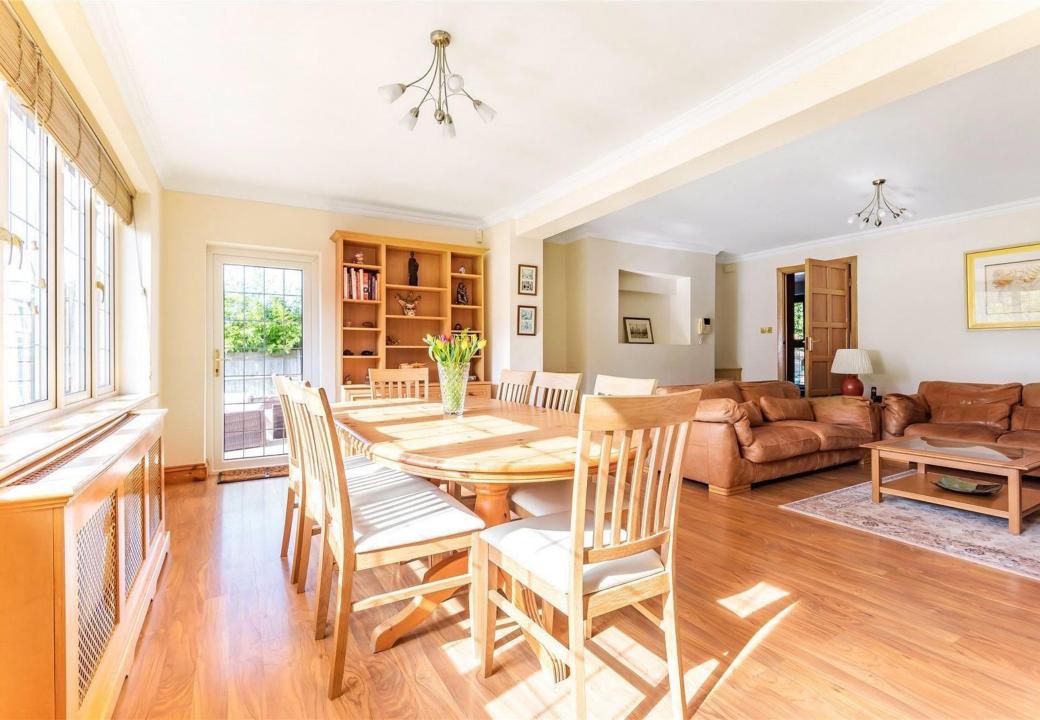

- Lounge A bright and comfortable room, ideal for relaxing or hosting
- Formal Dining Room Perfect for family meals and entertaining guests
- TV Room A more casual space for everyday living
- Kitchen/Breakfast Room Fitted with ample storage and workspace, with room for informal dining
- Utility Room Keeps laundry and storage neatly tucked away
- Study Quiet and private, ideal for working from home