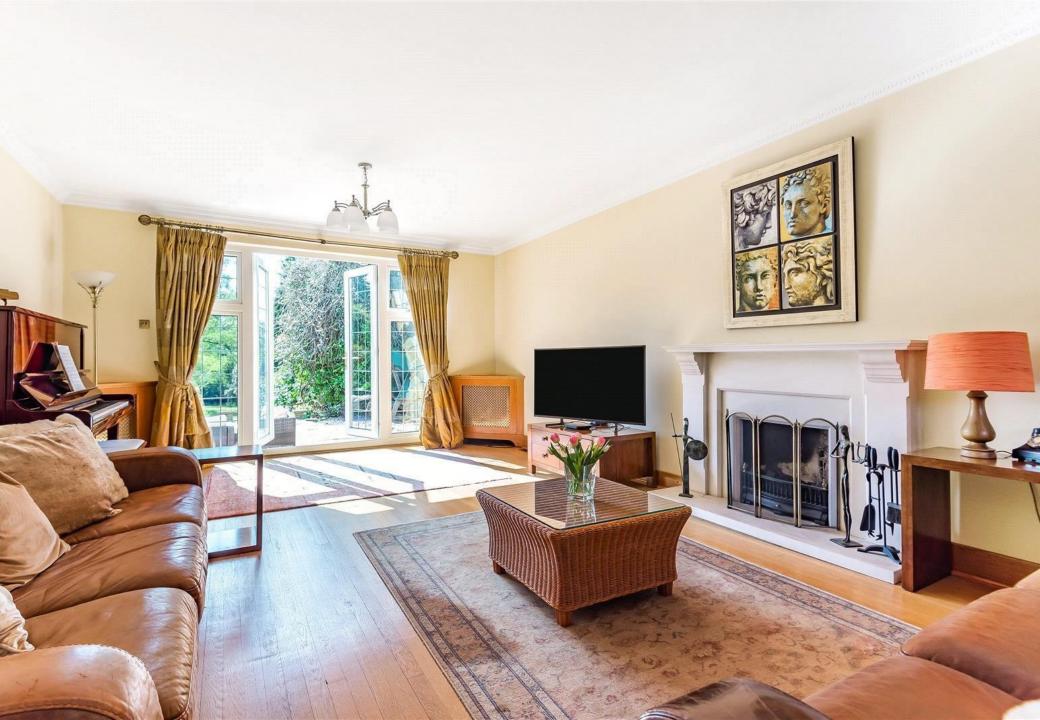

- Lounge A bright and comfortable room, ideal for relaxing or hosting
- Formal Dining Room Perfect for family meals and entertaining guests
- TV Room A more casual space for everyday living
- Kitchen/Breakfast Room Fitted with ample storage and workspace, with room for informal dining
- Utility Room Keeps laundry and storage neatly tucked away
- Study Quiet and private, ideal for working from home