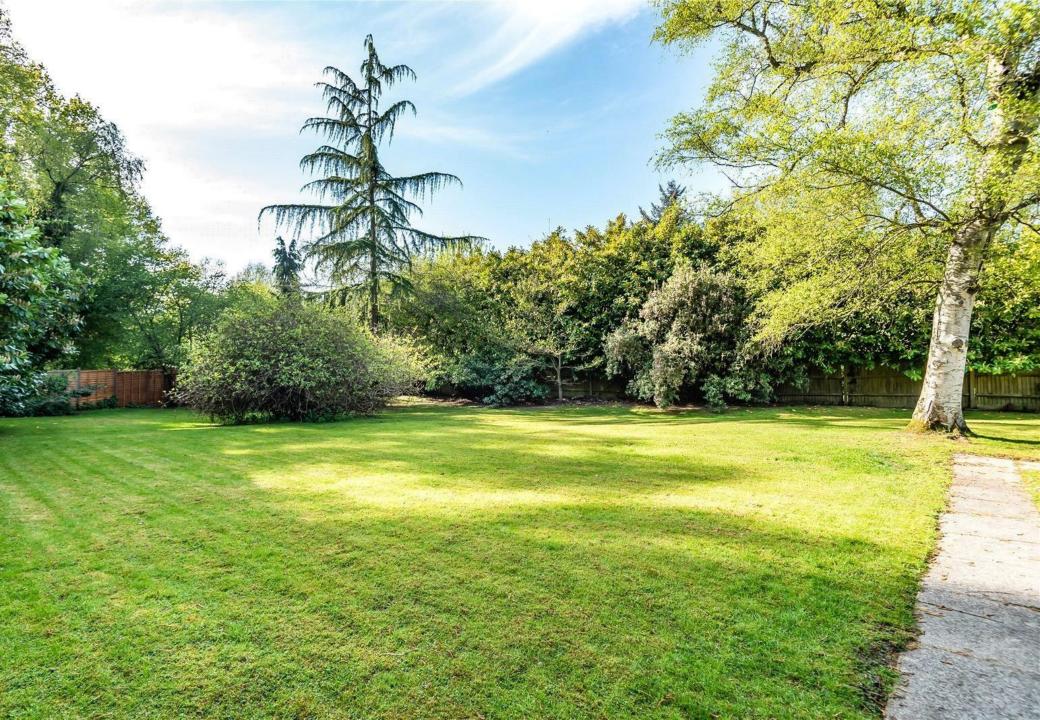

## Outdoor Space - Privacy & Tranquillity

To the rear, the beautifully maintained mature garden offers plenty of space for children to play, al fresco dining on the patio, or simply enjoying the surrounding greenery.

It is well stocked with established trees, shrubs, and flowering borders that create a sense of peace and privacy.

At the front, a deep, gated driveway provides secure parking for several vehicles and access to a double garage.

#### Development Potential - Subject to Planning

Thanks to its generous half-acre plot, Willow Oak also presents outstanding potential to extend or reconfigure, subject to the necessary planning permissions. Whether you are looking to expand the existing footprint, add an annex, or develop further leisure facilities, the size and layout of the plot offer exceptional flexibility to tailor the property to your long-term needs.