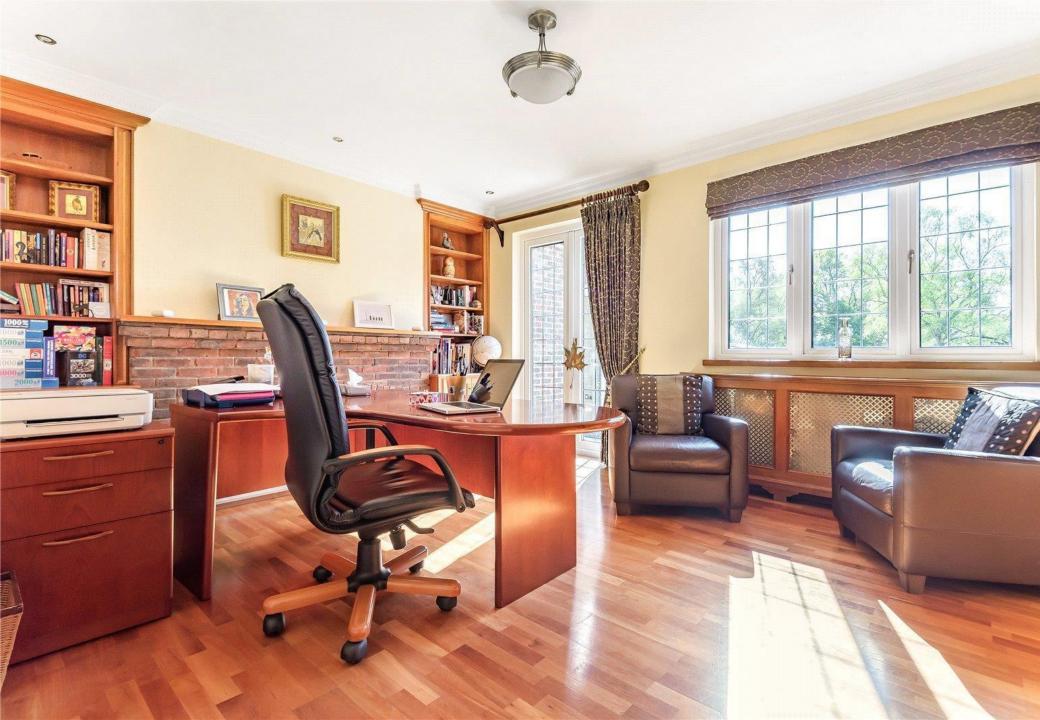

- Lounge A bright and comfortable room, ideal for relaxing or hosting
- Formal Dining Room Perfect for family meals and entertaining guests
- TV Room A more casual space for everyday living
- Kitchen/Breakfast Room Fitted with ample storage and workspace, with room for informal dining
- Utility Room Keeps laundry and storage neatly tucked away
- Study Quiet and private, ideal for working from home