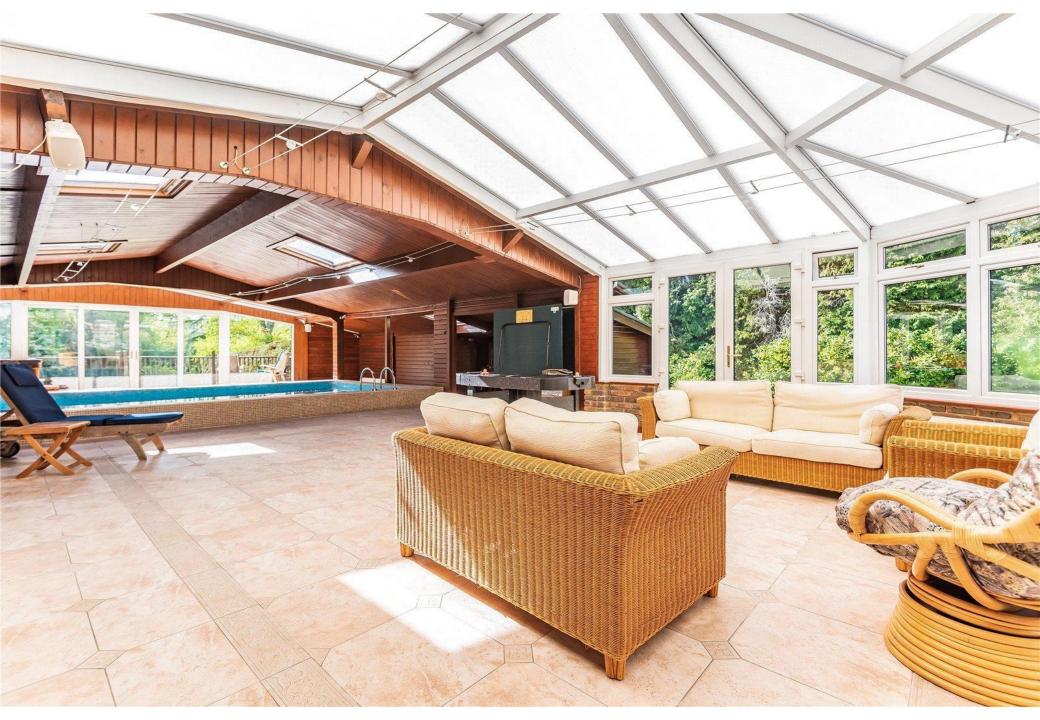

One of the standout features of Willow Oak is its generous indoor swimming pool and leisure complex, accessed via a connecting walkway. This dedicated space brings added lifestyle value, ideal for year-round enjoyment.