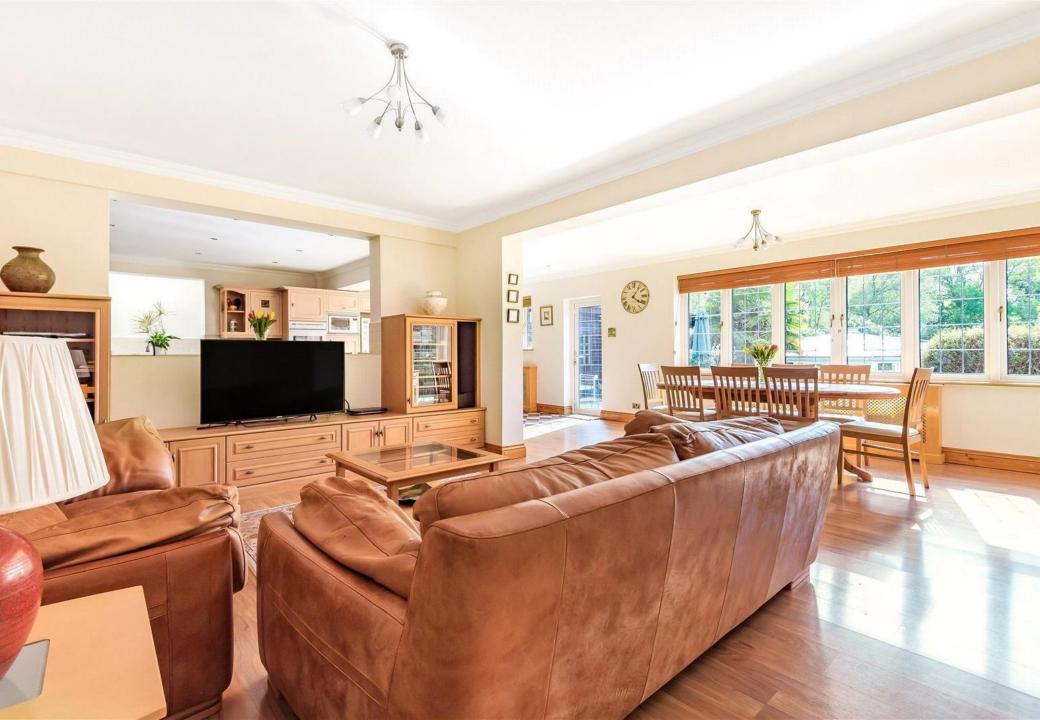

- Lounge A bright and comfortable room, ideal for relaxing or hosting
- Formal Dining Room Perfect for family meals and entertaining guests
- TV Room A more casual space for everyday living
- Kitchen/Breakfast Room Fitted with ample storage and workspace, with room for informal dining
- Utility Room Keeps laundry and storage neatly tucked away
- Study Quiet and private, ideal for working from home