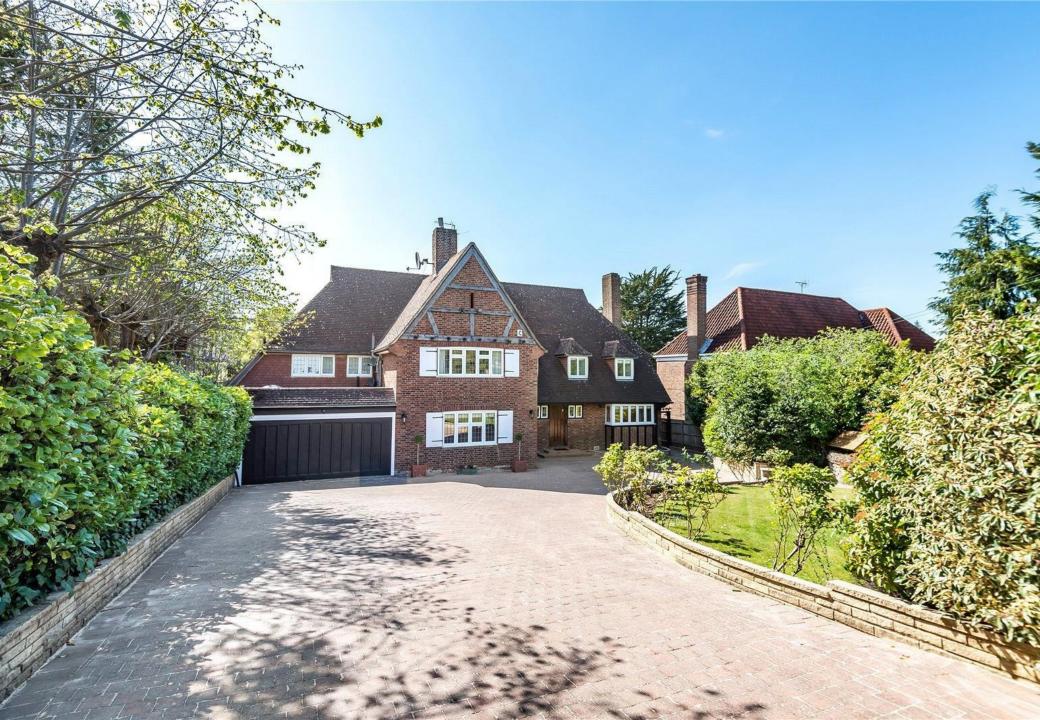

Cockfosters Road Hadley Wood, EN4 0JS

Willow Oak A Spacious Five-Bedroom Family Home with Indoor Pool & Leisure Complex

Willow Oak is a substantial and immaculately presented five-bedroom detached family home, occupying a generous west-facing plot of approximately half an acre. Set in a desirable location and offered chain free, this impressive property blends space, comfort, and convenience - complete with an indoor swimming pool and leisure suite, making it ideal for modern family living and entertaining.

## Ground Floor – Well-Proportioned & Versatile

Upon entering, you are welcomed by a spacious entrance hall that sets the tone for the rest of the home. The layout offers excellent flexibility, with a range of formal and informal spaces.