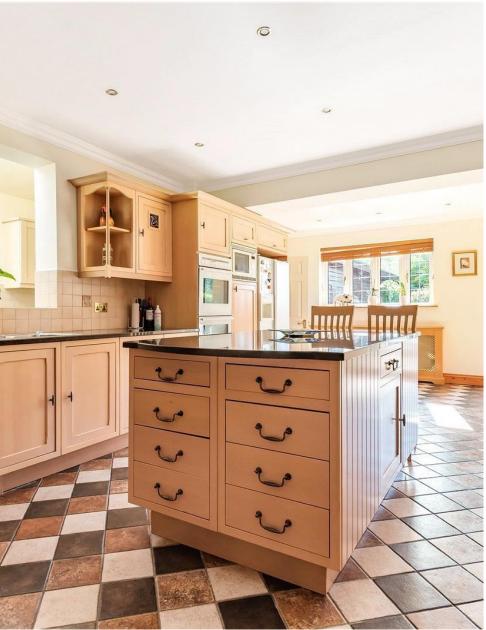

- Lounge A bright and comfortable room, ideal for relaxing or hosting
- Formal Dining Room Perfect for family meals and entertaining guests
- TV Room A more casual space for everyday living
- Kitchen/Breakfast Room Fitted with ample storage and workspace, with room for informal dining
- Utility Room Keeps laundry and storage neatly tucked away
- Study Quiet and private, ideal for working from home