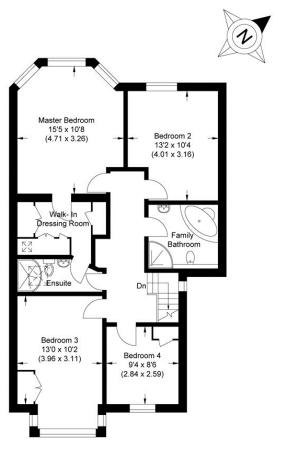

## Approximate Gross Internal Area 178.60 sq m / 1922.43 sq ft

Local Authority: Barnet Council Tax band: F

Tenure: Freehold

First Floor

Illustration for identification purposes only, measurements are approximate, not to scale.