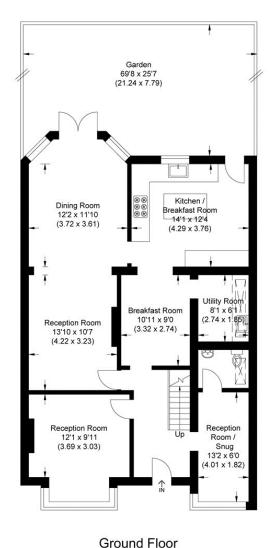

## Approximate Gross Internal Area 178.60 sq m / 1922.43 sq ft

Local Authority: Barnet Council Tax band: F

Tenure: Freehold

First Floor

Illustration for identification purposes only, measurements are approximate, not to scale.