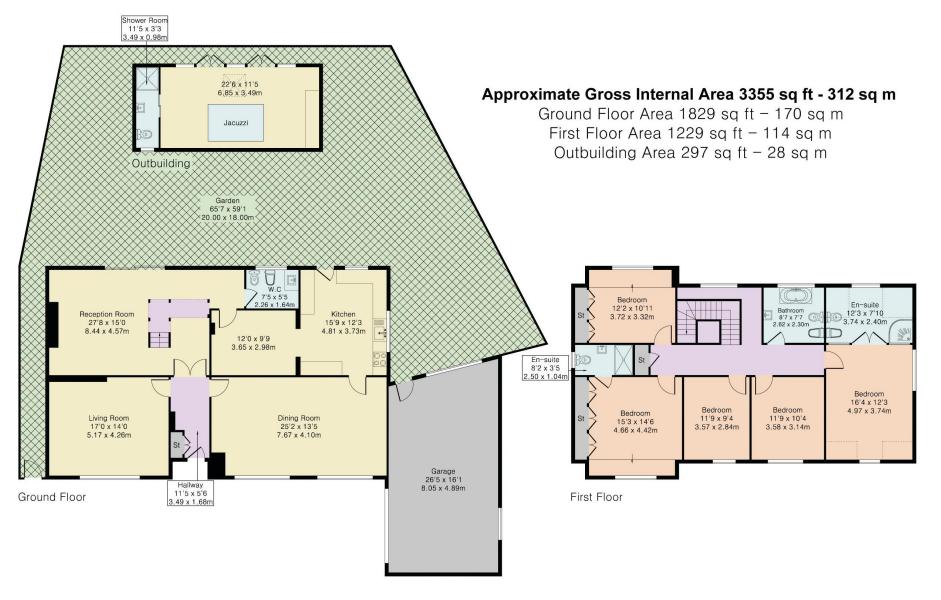

## Oak Avenue

Boasting over 3,300 sq ft is this fabulous five-bedroom detached home, ideally situated close to Enfield Town and Crews Hill.

This property features a spacious living room, a reception room highlighted by a striking feature fireplace that serves as the heart of the room, and dining room.

The large, well-equipped kitchen includes a separate dining area and offers convenient access to a beautifully maintained rear garden.

On the first floor, you will find five generously sized bedrooms, with the first two boasting en-suite bathrooms. A family bathroom completes this level, providing ample facilities for everyone.

Although Pink Plan Itd ensures the highest level of accuracy, measurements of doors, windows and rooms are approximate and no responsibility is taken for error, omission or misstatement. These plans are for representation purposes only as defined by RICS code of measuring practise. No guarantee is given on total square footage of the property within this plan. The figure icon is for initial guidance only and should not be relied on as a basis of valuation.