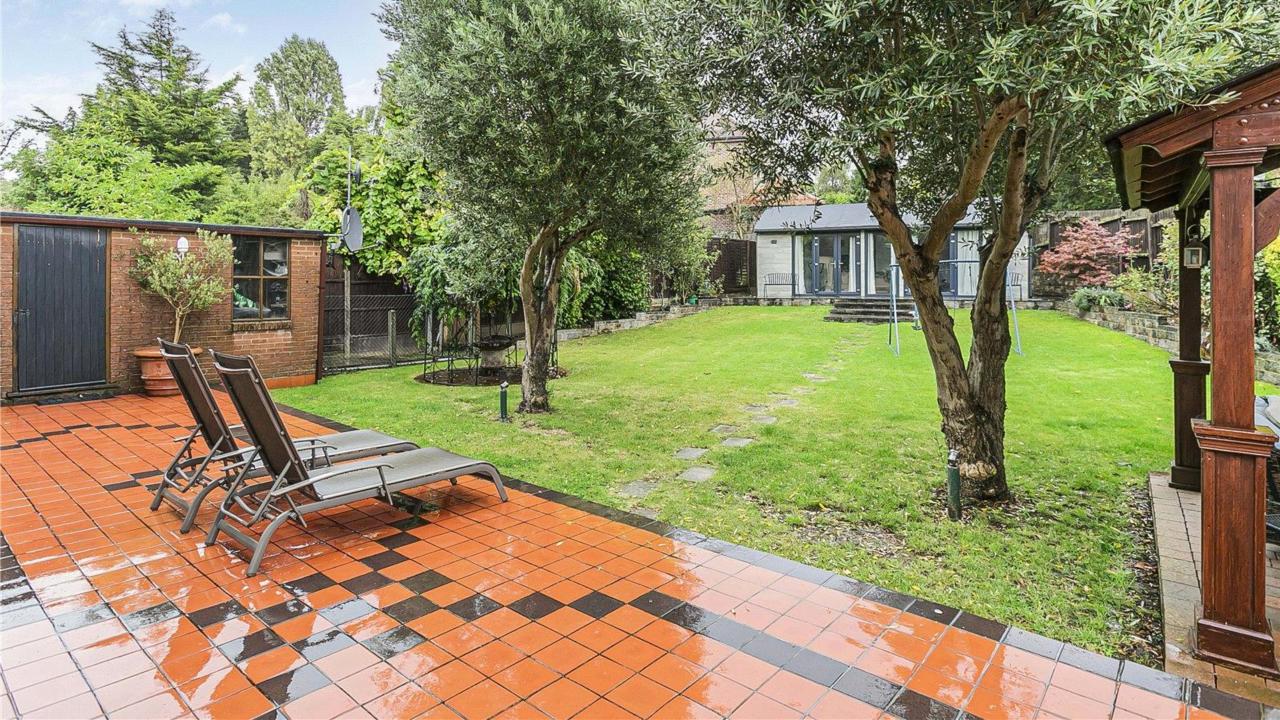

The rear garden is mainly laid to lawn and includes access to a summer house, perfect for guests or as a home office.

To the front, enjoy off-street parking for multiple vehicles, adding to the convenience of this fantastic property.