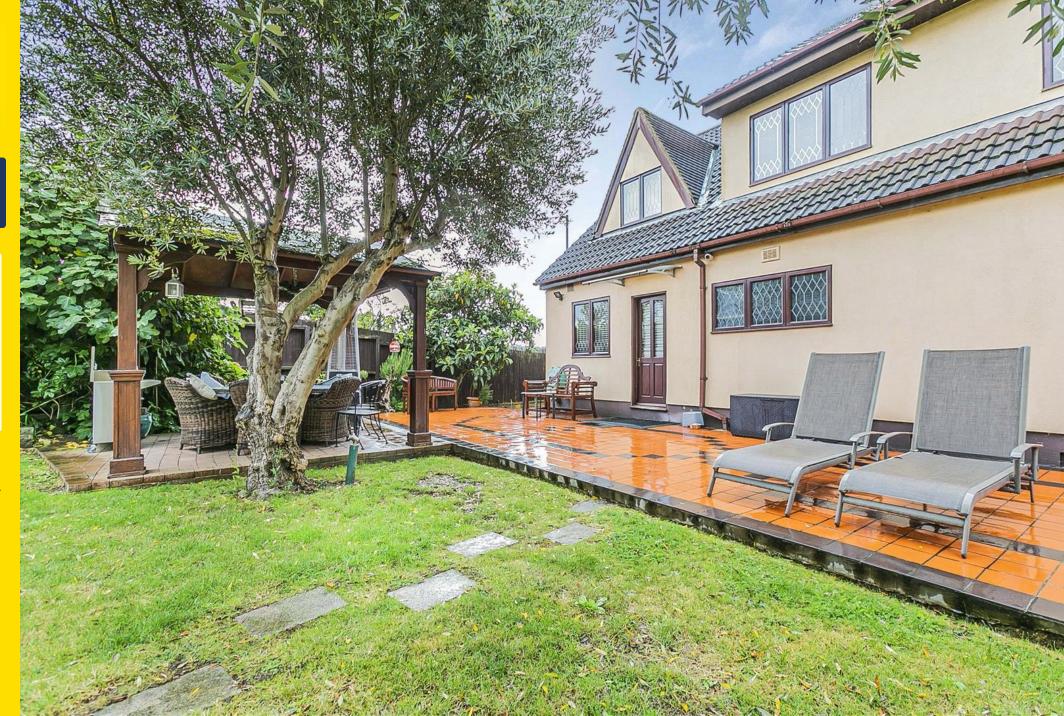

The rear garden is mainly laid to lawn and includes access to a summer house, perfect for guests or as a home office.

To the front, enjoy off-street parking for multiple vehicles, adding to the convenience of this fantastic property.