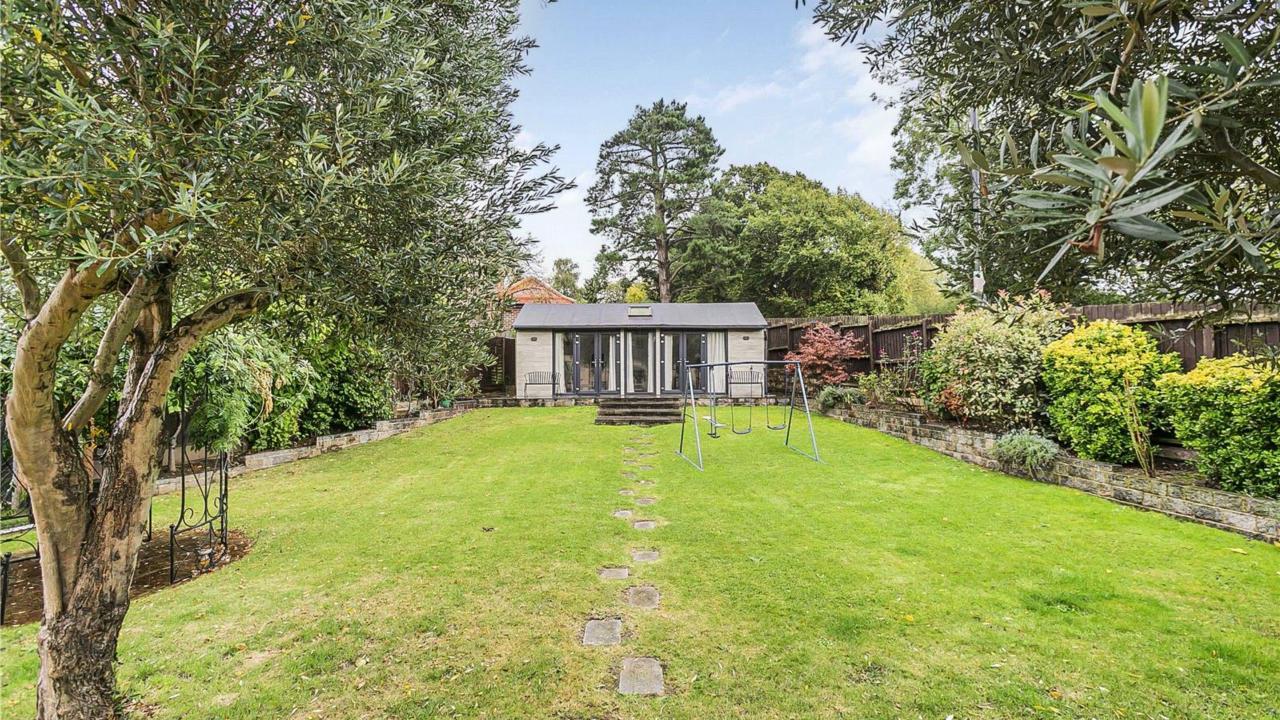

The rear garden is mainly laid to lawn and includes access to a summer house, perfect for guests or as a home office.

To the front, enjoy off-street parking for multiple vehicles, adding to the convenience of this fantastic property.