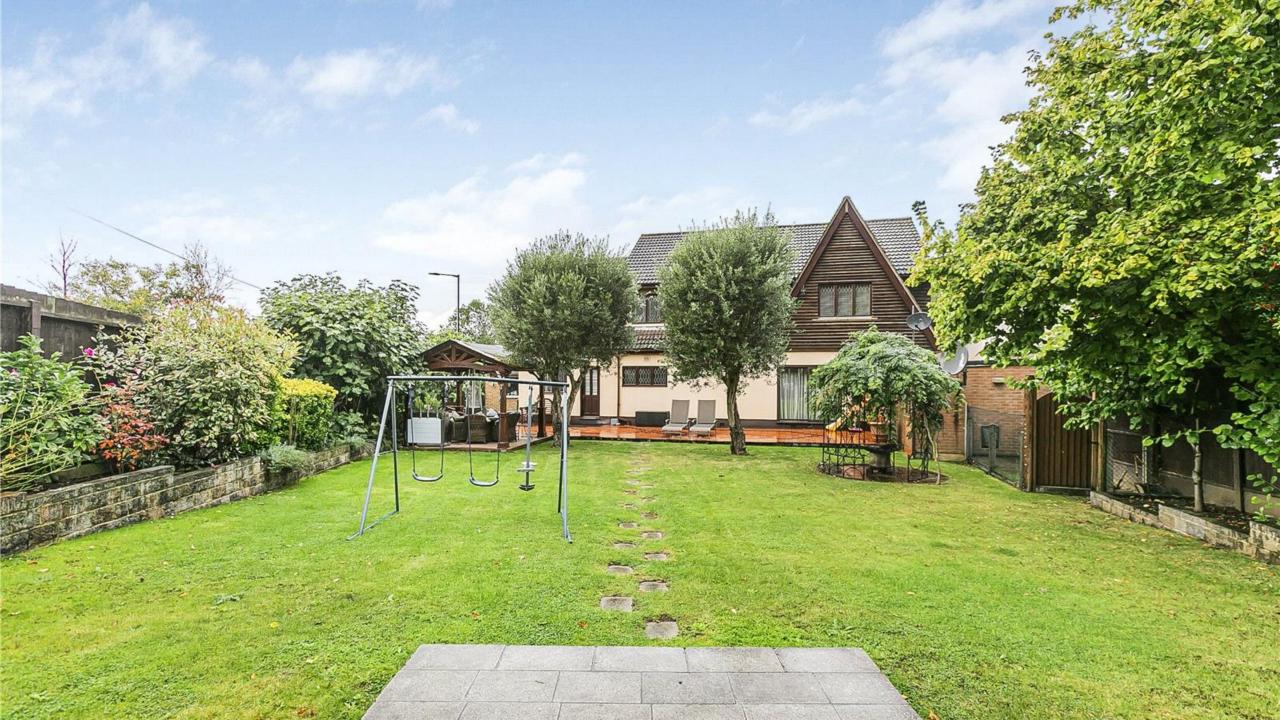

## Oak Avenue

Boasting over 3,300 sq ft is this fabulous five-bedroom detached home, ideally situated close to Enfield Town and Crews Hill.

This property features a spacious living room, a reception room highlighted by a striking feature fireplace that serves as the heart of the room, and dining room.

The rear garden is mainly laid to lawn and includes access to a summer house, perfect for guests or as a home office.

To the front, enjoy off-street parking for multiple vehicles, adding to the convenience of this fantastic property.