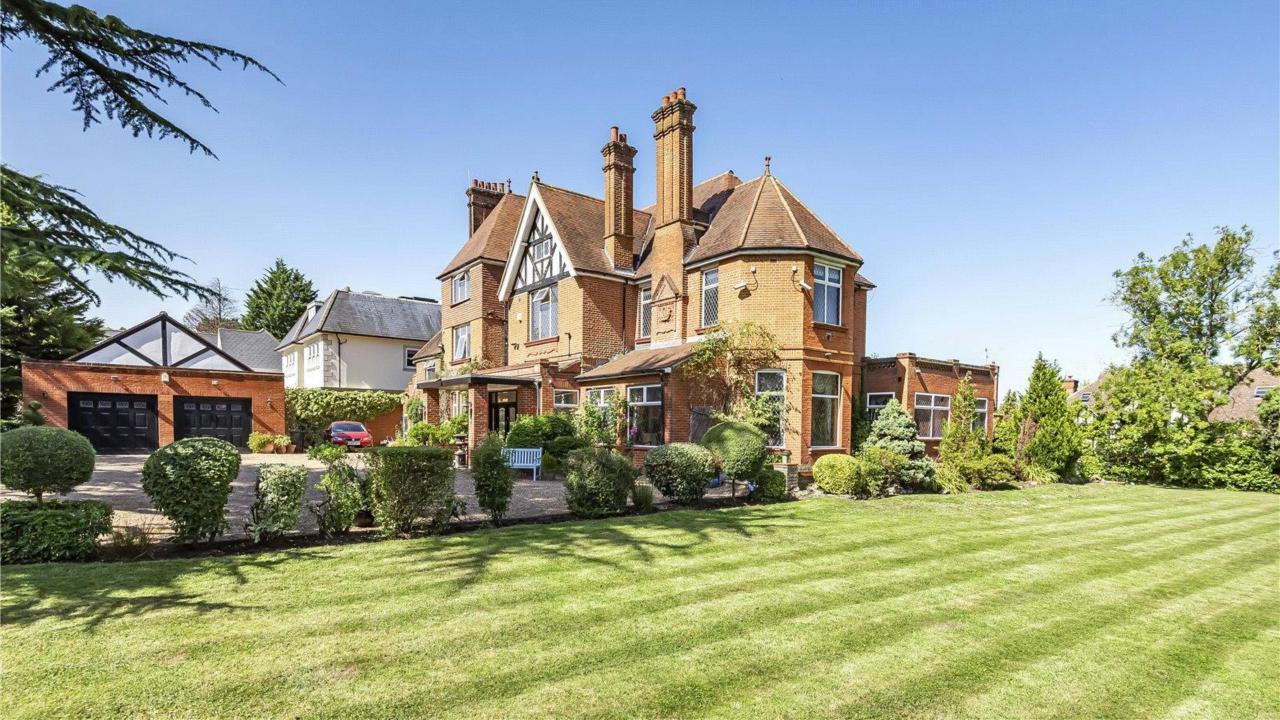

TOTAL APPROX. FLOOR AREA 7587 SQ.FT. (704.9 SQ.M.)

Whilst every attempt has been made to ensure the accuracy of the floor plan contained here, measurements of doors, windows, rooms and any other items are approximate and no responsibility is taken for any error, omission, or mis-statement. This plan is for illustrative purposes only and should be used as such by any prospective purchaser. The services, systems and appliances shown have not been tested and no guarantee as to their operability or efficiency can be given Made with Metropix @2014

1ST FLOOR APPROX. FLOOR AREA 1846 SQ.FT. (171.5 SQ.M.)

## **STATONS**

www.statons.com





Council Tax – TBC Local Authority – Enfield

## STATONS HADLEY WOOD

10 CRESCENT WEST
HADLEY WOOD
HERTS
EN4 0EJ
020 8440 9797
hadley@statons.com