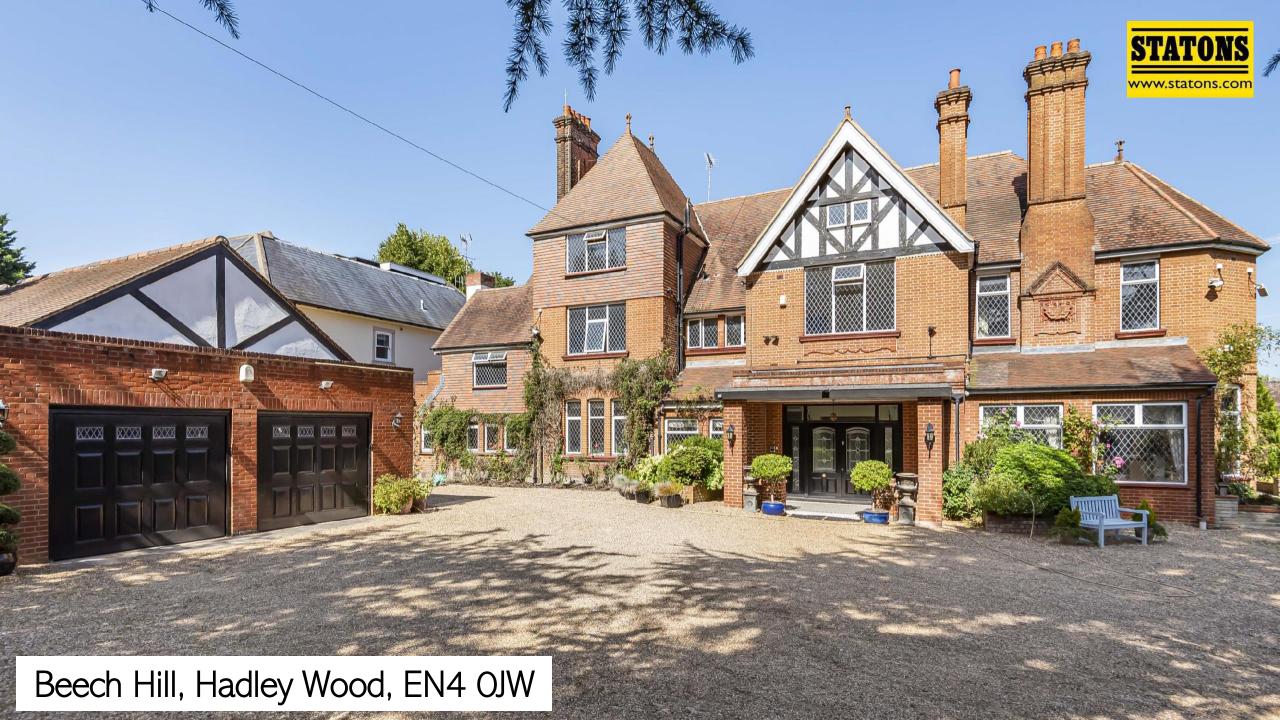

TOTAL APPROX. FLOOR AREA 7587 SQ.FT. (704.9 SQ.M.)

Whilst every attempt has been made to ensure the accuracy of the floor plan contained here, measurements of doors, windows, rooms and any other items are approximate and no responsibility is taken for any error, omission, or mis-statement. This plan is for illustrative purposes only and should be used as such by any prospective purchaser. The services, systems and appliances shown have not been tested and no guarantee as to their operability or efficiency can be given Made with Metropix @2014

1ST FLOOR APPROX. FLOOR AREA 1846 SQ.FT. (171.5 SQ.M.)

## **STATONS**

www.statons.com





Council Tax – TBC Local Authority – Enfield

## STATONS HADLEY WOOD

10 CRESCENT WEST
HADLEY WOOD
HERTS
EN4 0EJ
020 8440 9797
hadley