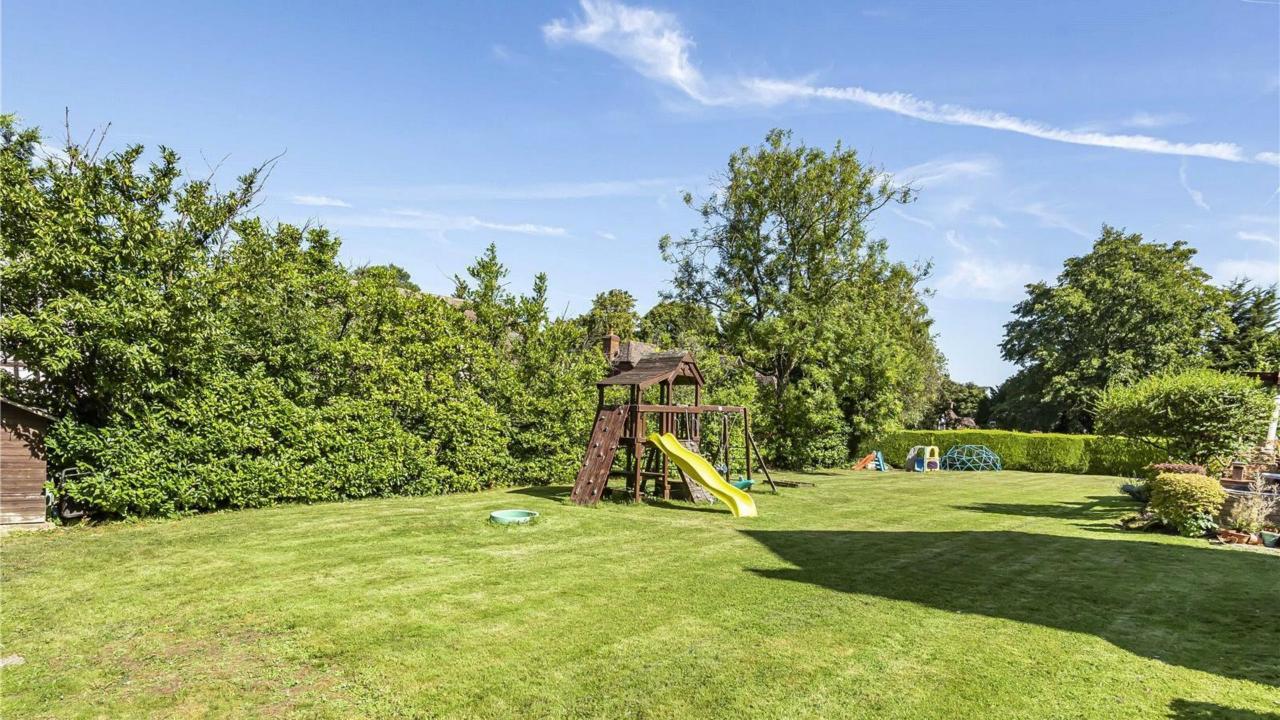

TOTAL APPROX. FLOOR AREA 7587 SQ.FT. (704.9 SQ.M.)

Whilst every attempt has been made to ensure the accuracy of the floor plan contained here, measurements of doors, windows, rooms and any other items are approximate and no responsibility is taken for any error, omission, or mis-statement. This plan is for illustrative purposes only and should be used as such by any prospective purchaser. The services, systems and appliances shown have not been tested and no guarantee as to their operability or efficiency can be given Made with Metropix @2014

1ST FLOOR APPROX. FLOOR AREA 1846 SQ.FT. (171.5 SQ.M.)

## **STATONS**

www.statons.com





Council Tax – TBC Local Authority – Enfield

## STATONS HADLEY WOOD

10 CRESCENT WEST
HADLEY WOOD
HERTS
EN4 0EJ
020 8440 9797
hadley@statons.com