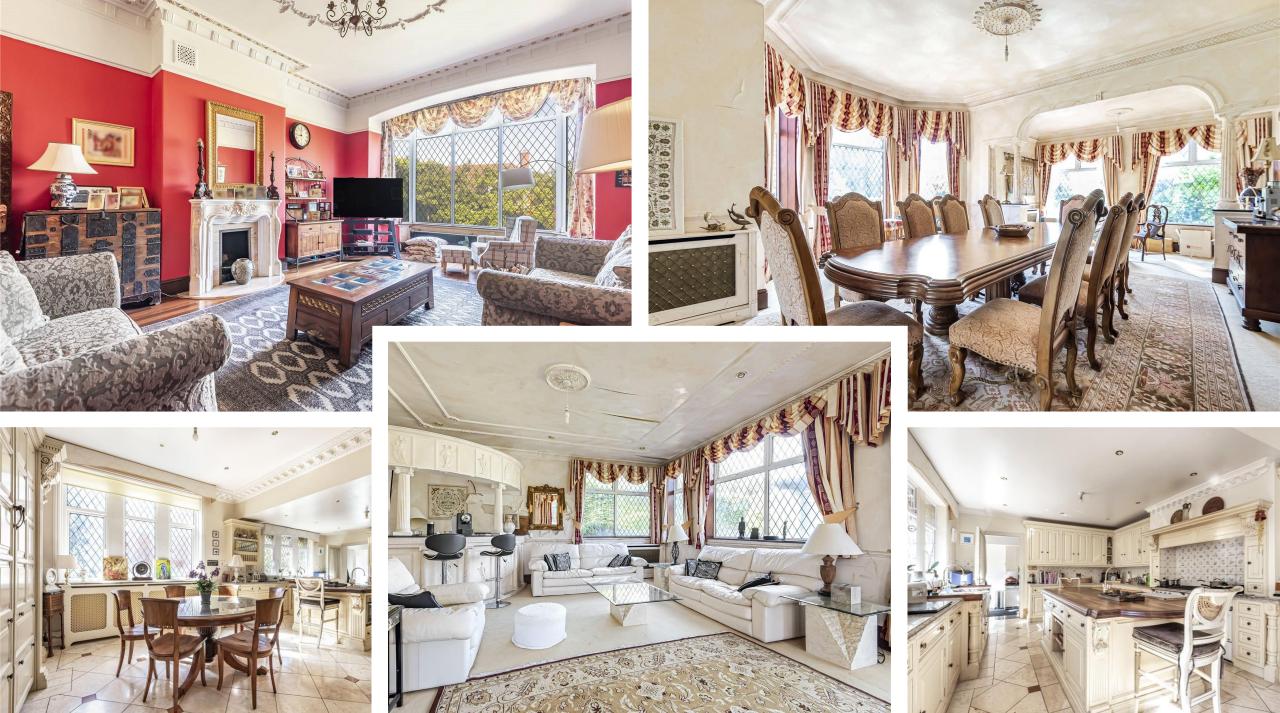

TOTAL APPROX. FLOOR AREA 7587 SQ.FT. (704.9 SQ.M.)

Whilst every attempt has been made to ensure the accuracy of the floor plan contained here, measurements of doors, windows, rooms and any other items are approximate and no responsibility is taken for any error, omission, or mis-statement. This plan is for illustrative purposes only and should be used as such by any prospective purchaser. The services, systems and appliances shown have not been tested and no guarantee as to their operability or efficiency can be given Made with Metropix @2014

1ST FLOOR APPROX. FLOOR AREA 1846 SQ.FT. (171.5 SQ.M.)

## **STATONS**

www.statons.com





Council Tax – TBC Local Authority – Enfield

## STATONS HADLEY WOOD

10 CRESCENT WEST
HADLEY WOOD
HERTS
EN4 0EJ
020 8440 9797
hadley@stato