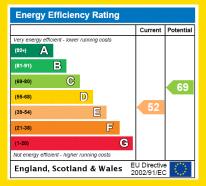

TOTAL APPROX. FLOOR AREA 7587 SQ.FT. (704.9 SQ.M.)

Whilst every attempt has been made to ensure the accuracy of the floor plan contained here, measurements of doors, windows, rooms and any other items are approximate and no responsibility is taken for any error, omission, or mis-statement. This plan is for illustrative purposes only and should be used as such by any prospective purchaser. The services, systems and appliances shown have not been tested and no guarantee as to their operability or efficiency can be given Made with Metropix @2014

1ST FLOOR APPROX. FLOOR AREA 1846 SQ.FT. (171.5 SQ.M.)

## **STATONS**

www.statons.com





Council Tax – TBC Local Authority – Enfield

## STATONS HADLEY WOOD

10 CRESCENT WEST
HADLEY WOOD
HERTS
EN4 0EJ
020 8440 9797
hadley@statons.com