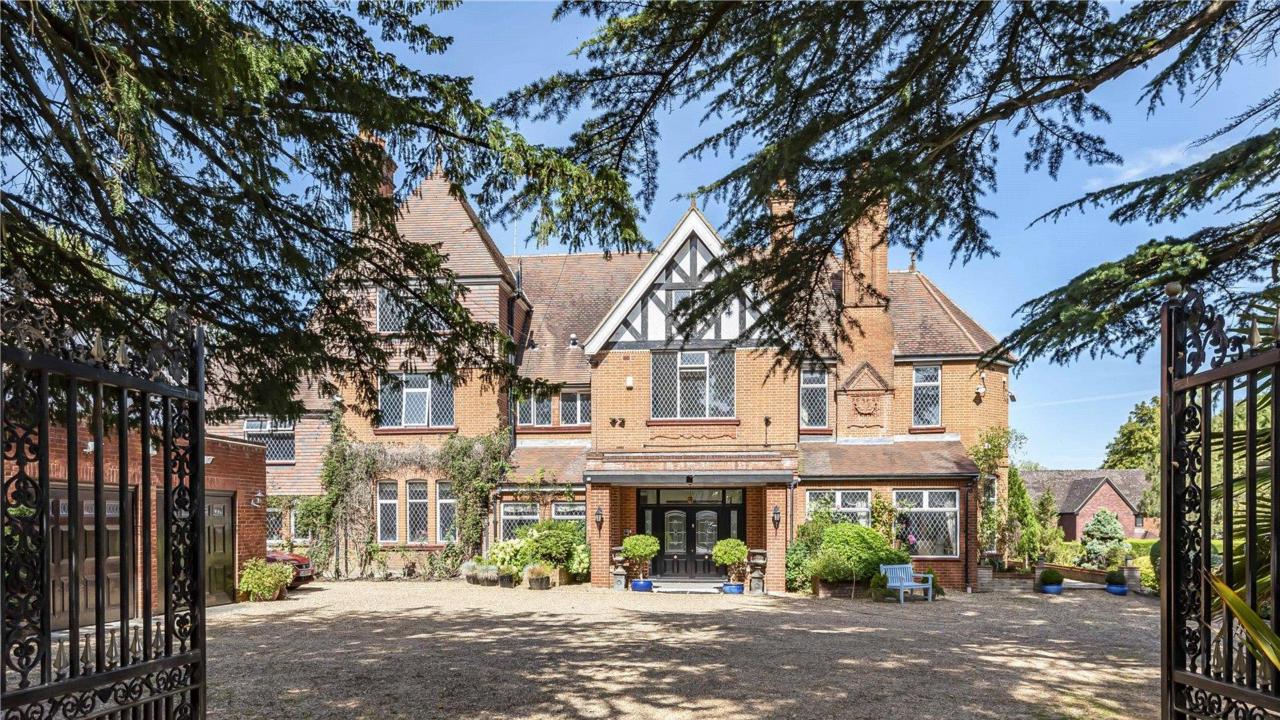

TOTAL APPROX. FLOOR AREA 7587 SQ.FT. (704.9 SQ.M.)

Whilst every attempt has been made to ensure the accuracy of the floor plan contained here, measurements of doors, windows, rooms and any other items are approximate and no responsibility is taken for any error, omission, or mis-statement. This plan is for illustrative purposes only and should be used as such by any prospective purchaser. The services, systems and appliances shown have not been tested and no guarantee as to their operability or efficiency can be given Made with Metropix @2014

1ST FLOOR APPROX. FLOOR AREA 1846 SQ.FT. (171.5 SQ.M.)

## **STATONS**

www.statons.com





Council Tax – TBC Local Authority – Enfield

## STATONS HADLEY WOOD

10 CRESCENT WEST
HADLEY WOOD
HERTS
EN4 0EJ
020 8440 9797
hadley@s