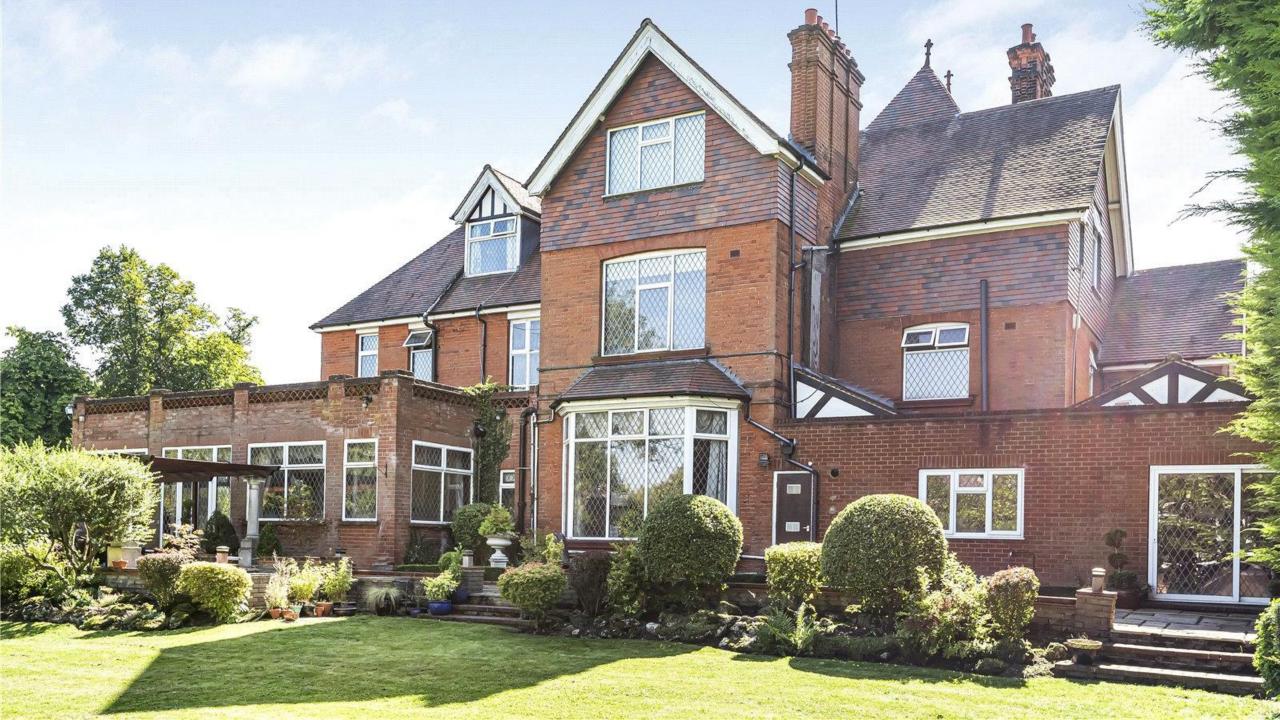

TOTAL APPROX. FLOOR AREA 7587 SQ.FT. (704.9 SQ.M.)

Whilst every attempt has been made to ensure the accuracy of the floor plan contained here, measurements of doors, windows, rooms and any other items are approximate and no responsibility is taken for any error, omission, or mis-statement. This plan is for illustrative purposes only and should be used as such by any prospective purchaser. The services, systems and appliances shown have not been tested and no guarantee as to their operability or efficiency can be given Made with Metropix @2014

1ST FLOOR APPROX. FLOOR AREA 1846 SQ.FT. (171.5 SQ.M.)

## **STATONS**

www.statons.com





Council Tax – TBC Local Authority – Enfield

## STATONS HADLEY WOOD

10 CRESCENT WEST
HADLEY WOOD
HERTS
EN4 0EJ
020 8440 9797
hadley@statons.com