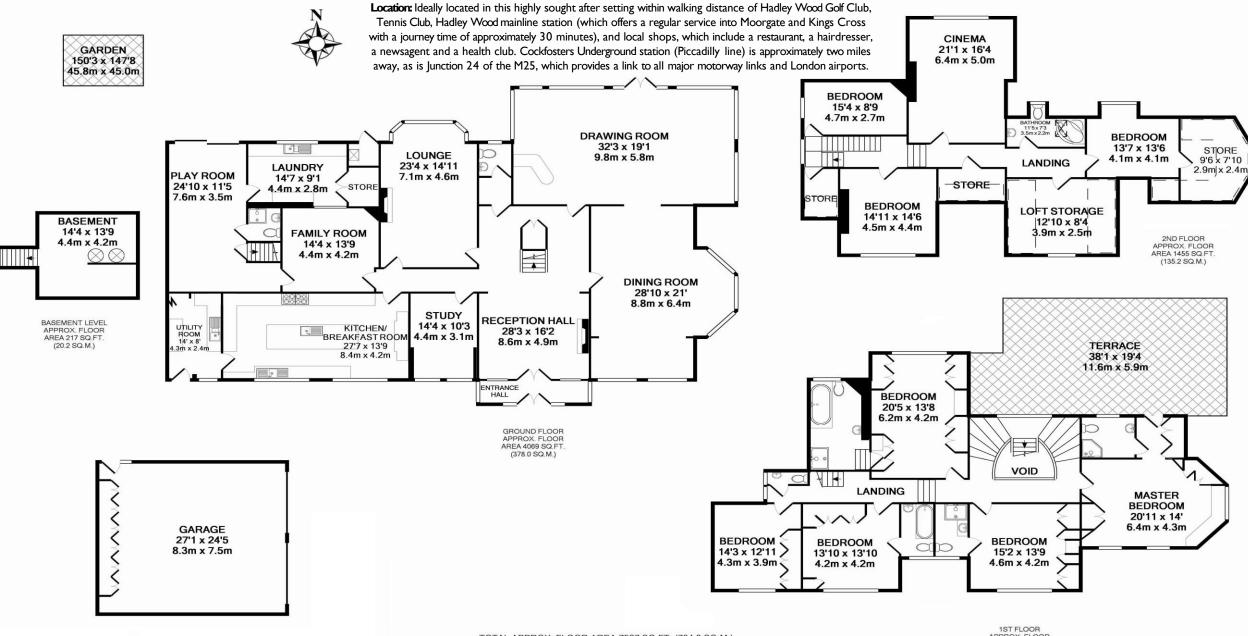

TOTAL APPROX. FLOOR AREA 7587 SQ.FT. (704.9 SQ.M.)

Whilst every attempt has been made to ensure the accuracy of the floor plan contained here, measurements of doors, windows, rooms and any other items are approximate and no responsibility is taken for any error, omission, or mis-statement. This plan is for illustrative purposes only and should be used as such by any prospective purchaser. The services, systems and appliances shown have not been tested and no guarantee as to their operability or efficiency can be given Made with Metropix @2014

1ST FLOOR APPROX. FLOOR AREA 1846 SQ.FT. (171.5 SQ.M.)