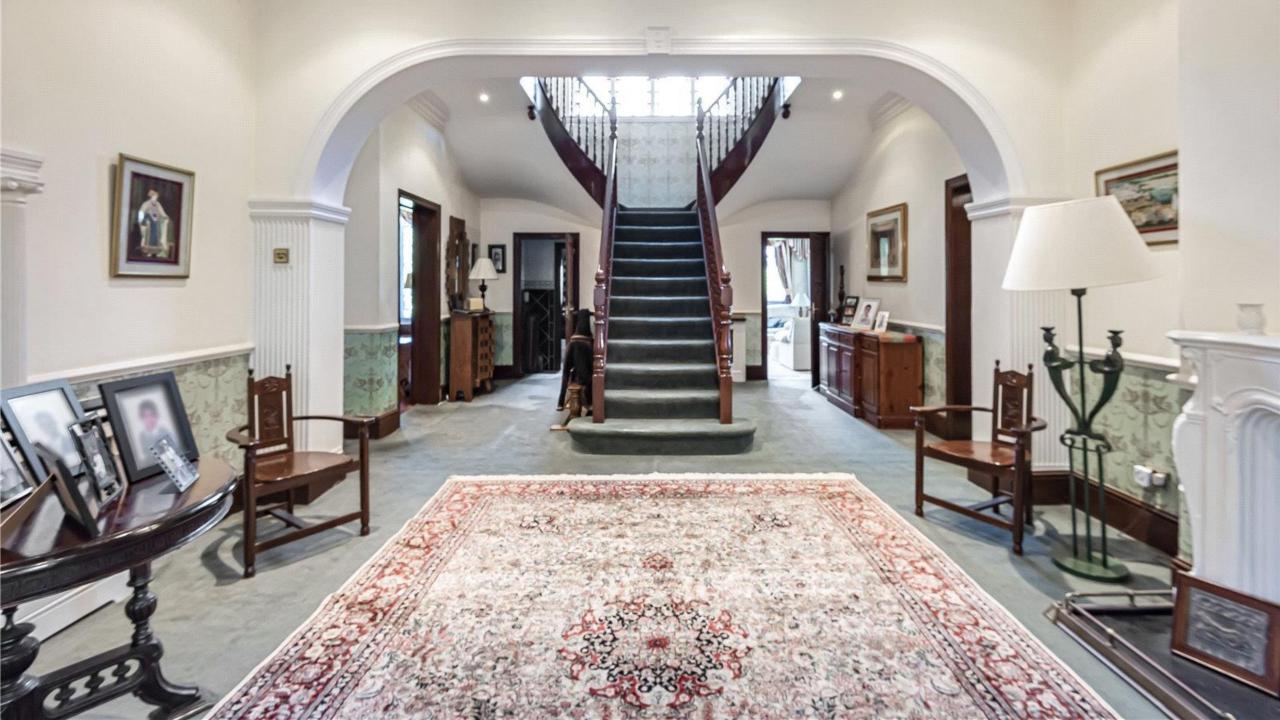

TOTAL APPROX. FLOOR AREA 7587 SQ.FT. (704.9 SQ.M.)

Whilst every attempt has been made to ensure the accuracy of the floor plan contained here, measurements of doors, windows, rooms and any other items are approximate and no responsibility is taken for any error, omission, or mis-statement. This plan is for illustrative purposes only and should be used as such by any prospective purchaser. The services, systems and appliances shown have not been tested and no guarantee as to their operability or efficiency can be given Made with Metropix @2014

1ST FLOOR APPROX. FLOOR AREA 1846 SQ.FT. (171.5 SQ.M.)

## **STATONS**

www.statons.com





Council Tax – TBC Local Authority – Enfield

## STATONS HADLEY WOOD

10 CRESCENT WEST
HADLEY WOOD
HERTS
EN4 0EJ
020 8440 9797
hadley@sta