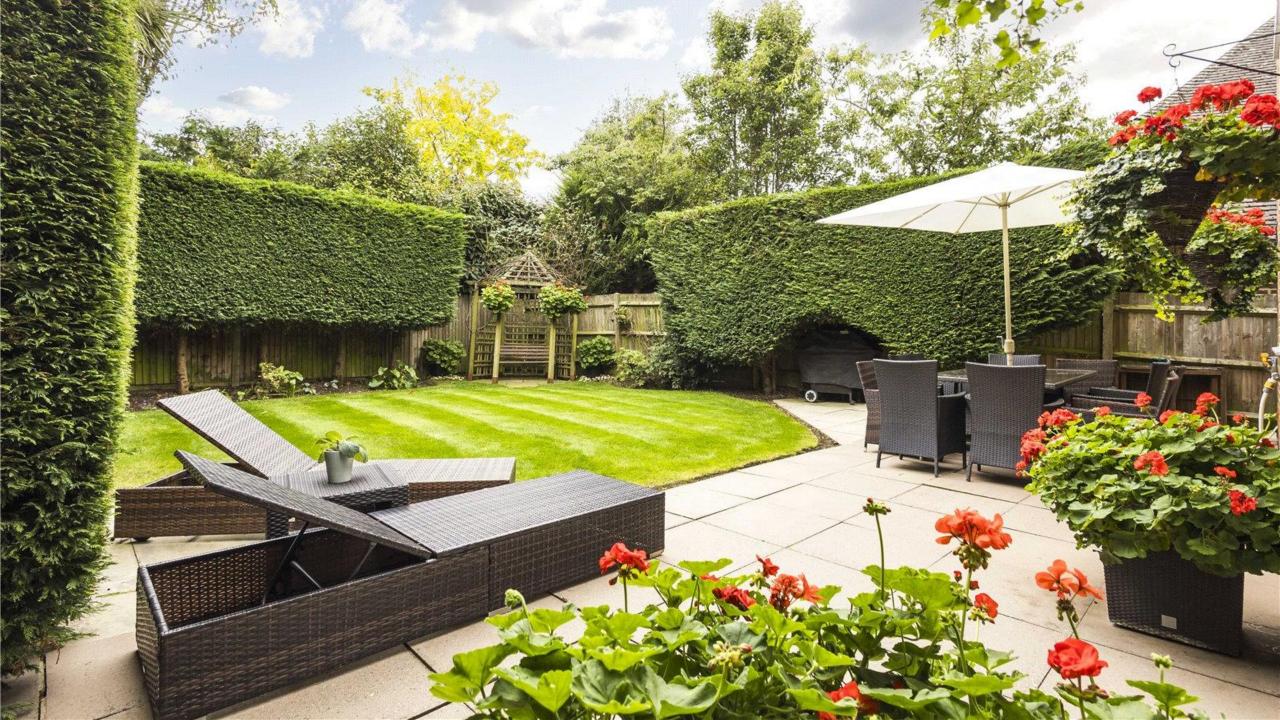

The private landscaped rear garden features a patio area ideal for entertaining which leads to the mature garden beyond.

**First Floor** 

Whilst every attempt has been made to ensure the accuracy of this floor plan, no responsibility is taken for any error, omission or incorrect statement. When a garage outbuilding, garden and/or balcony are shown on the floor plan, their areas are included in the floor square area. The plan is for illustrative purposes and is to be used as such by any prospective purchaser or tenant. Plan produced using PlanUp.