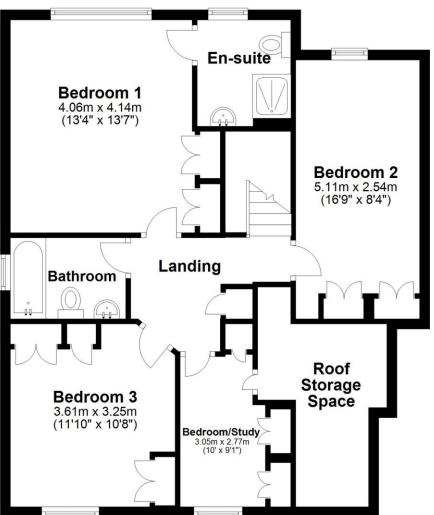

The first-floor accommodation benefits from four bedrooms, two bathrooms with the principal suite benefits from a range of built in wardrobes and an en suite bathroom. The modern family bathroom consists of a three-piece suite.