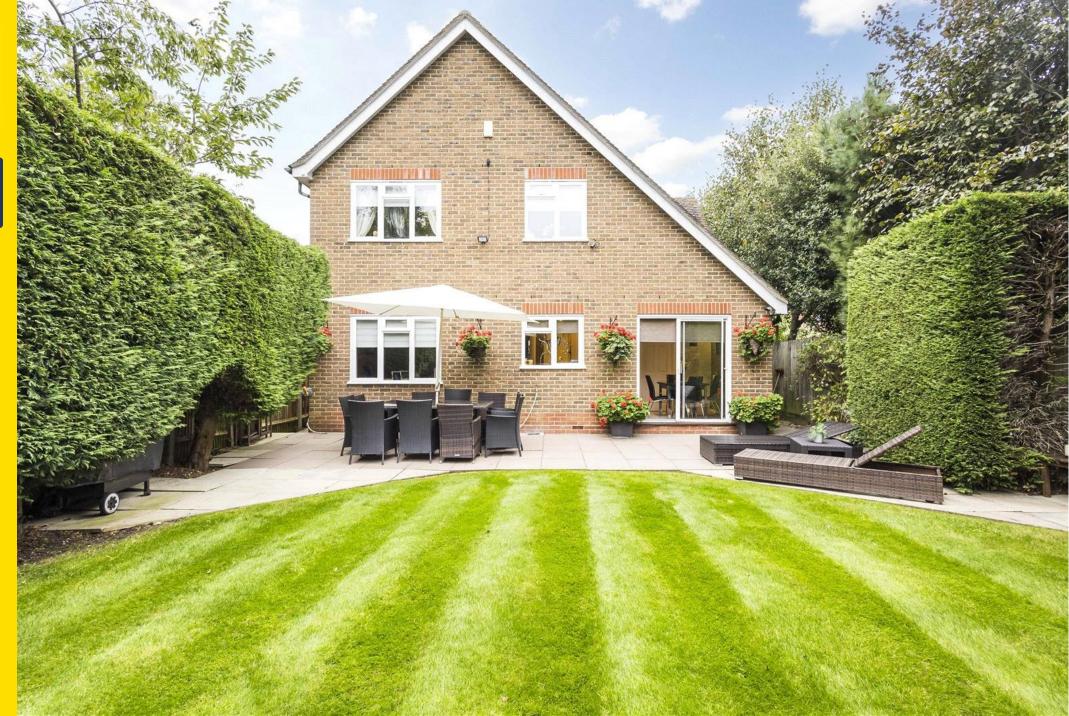

## Verwood Drive

A beautifully presented detached family home situated in a popular road just moments away from Cockfosters Station of Hadley Wood. The house comprises of four bedrooms, two bathrooms, two reception rooms and a large kitchen/diner.

The private landscaped rear garden features a patio area ideal for entertaining which leads to the mature garden beyond.

**First Floor** 

Whilst every attempt has been made to ensure the accuracy of this floor plan, no responsibility is taken for any error, omission or incorrect statement. When a garage outbuilding, garden and/or balcony are shown on the floor plan, their areas are included in the floor square area. The plan is for illustrative purposes and is to be used as such by any prospective purchaser or tenant. Plan produced using PlanUp.