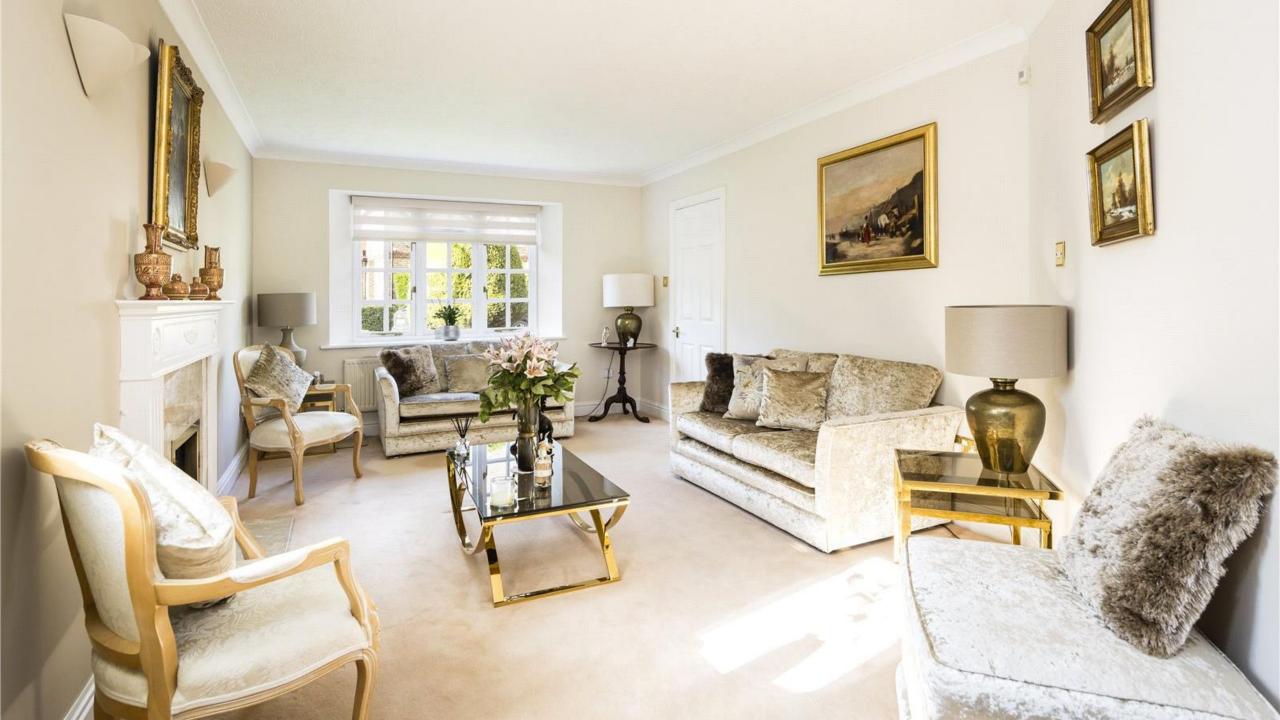

The ground floor accommodation comprises of a bright entrance hallway, spacious lounge which leads to a bright and airy dining toom. The kitchen is shaker style with floor and base units with integrated appliances and doors leading to the well-kept garden. In addition, there is a separate study/family room. Along with a utility room which is accessed off the kitchen there is a guest W.C is located off the entrance hallway.