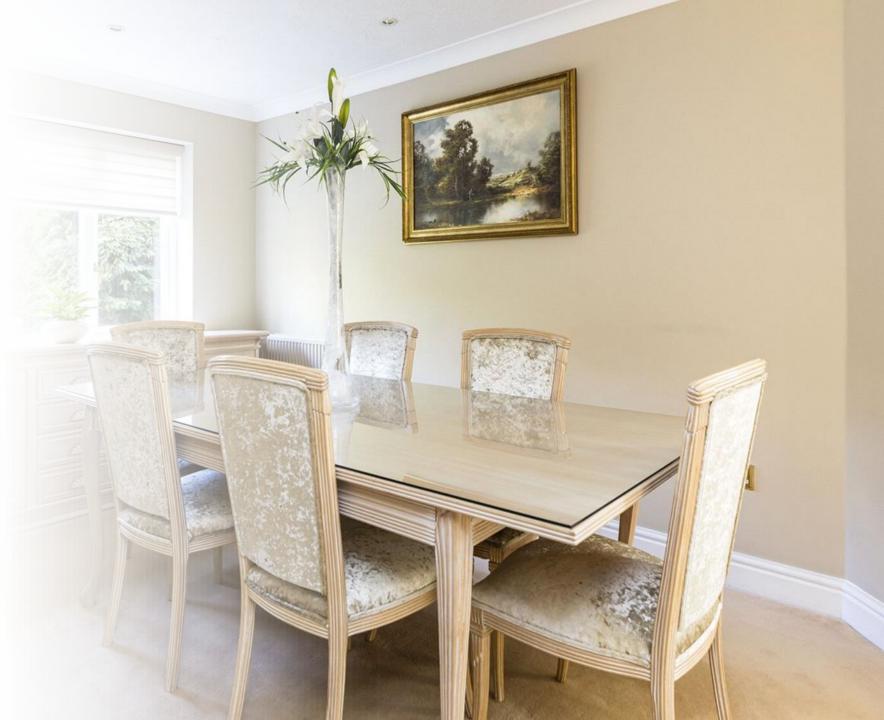

The ground floor accommodation comprises of a bright entrance hallway, spacious lounge which leads to a bright and airy dining toom. The kitchen is shaker style with floor and base units with integrated appliances and doors leading to the well-kept garden. In addition, there is a separate study/family room. Along with a utility room which is accessed off the kitchen there is a guest W.C is located off the entrance hallway.