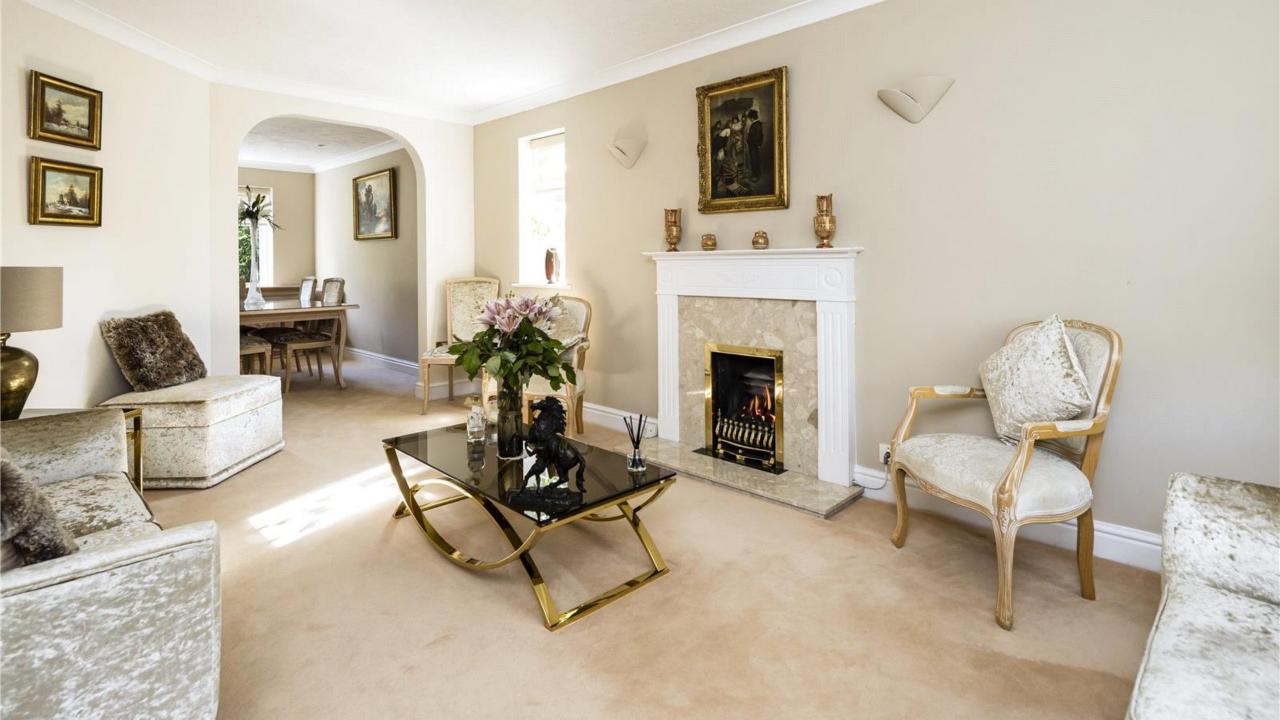

The ground floor accommodation comprises of a bright entrance hallway, spacious lounge which leads to a bright and airy dining toom. The kitchen is shaker style with floor and base units with integrated appliances and doors leading to the well-kept garden. In addition, there is a separate study/family room. Along with a utility room which is accessed off the kitchen there is a guest W.C is located off the entrance hallway.