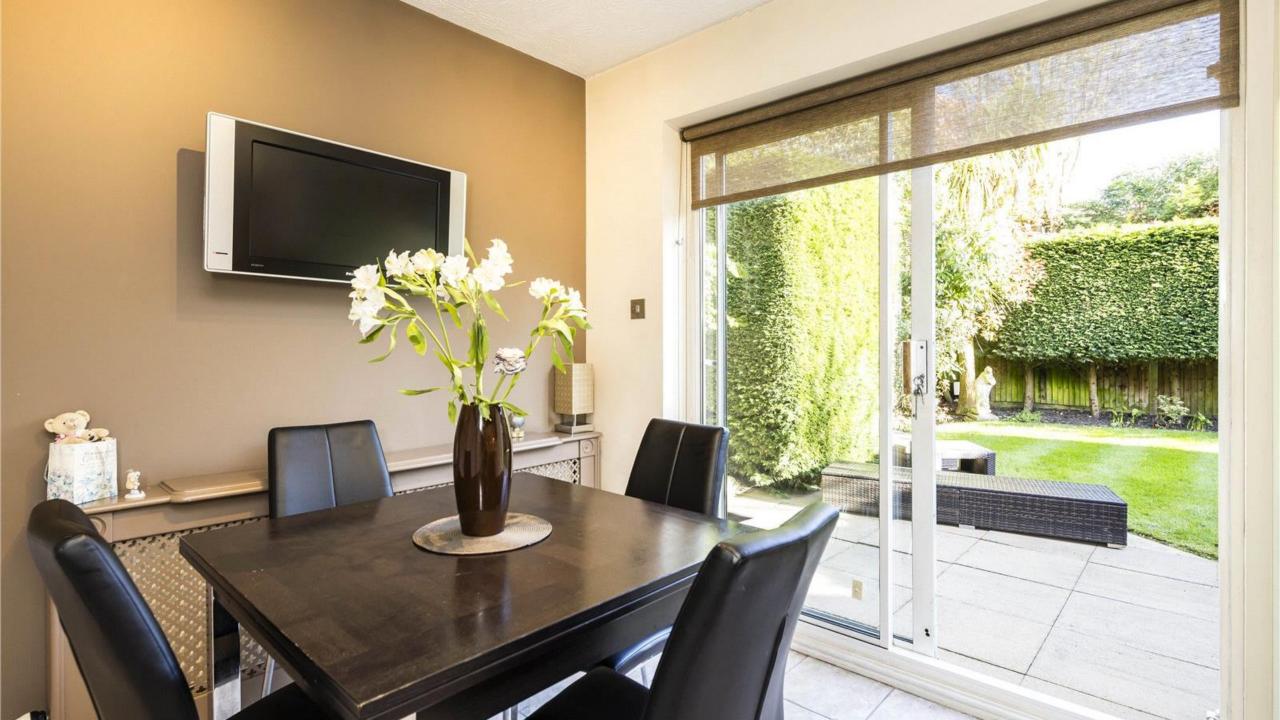

The ground floor accommodation comprises of a bright entrance hallway, spacious lounge which leads to a bright and airy dining toom. The kitchen is shaker style with floor and base units with integrated appliances and doors leading to the well-kept garden. In addition, there is a separate study/family room. Along with a utility room which is accessed off the kitchen there is a guest W.C is located off the entrance hallway.

The private landscaped rear garden features a patio area ideal for entertaining which leads to the mature garden beyond.

**First Floor** 

Whilst every attempt has been made to ensure the accuracy of this floor plan, no responsibility is taken for any error, omission or incorrect statement. When a garage outbuilding, garden and/or balcony are shown on the floor plan, their areas are included in the floor square area. The plan is for illustrative purposes and is to be used as such by any prospective purchaser or tenant. Plan produced using PlanUp.