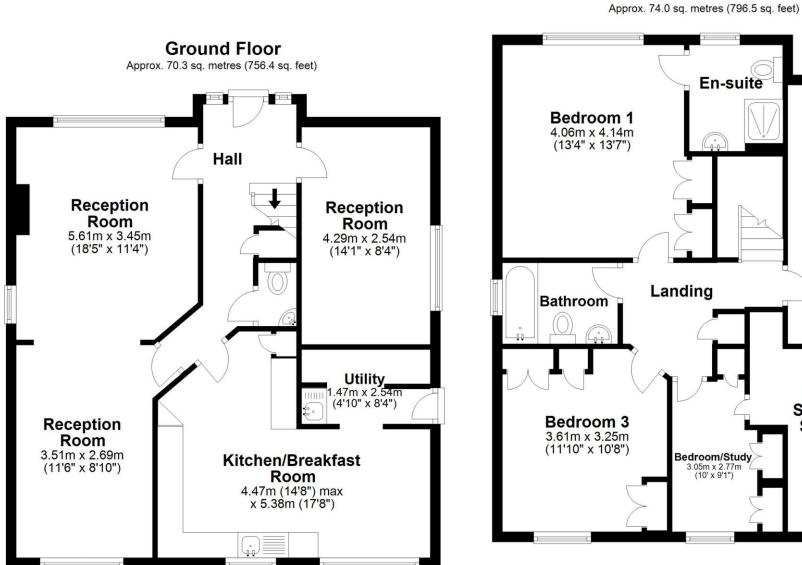

The ground floor accommodation comprises of a bright entrance hallway, spacious lounge which leads to a bright and airy dining toom. The kitchen is shaker style with floor and base units with integrated appliances and doors leading to the well-kept garden. In addition, there is a separate study/family room. Along with a utility room which is accessed off the kitchen there is a guest W.C is located off the entrance hallway.

The first-floor accommodation benefits from four bedrooms, two bathrooms with the principal suite benefits from a range of built in wardrobes and an en suite bathroom. The modern family bathroom consists of a three-piece suite.