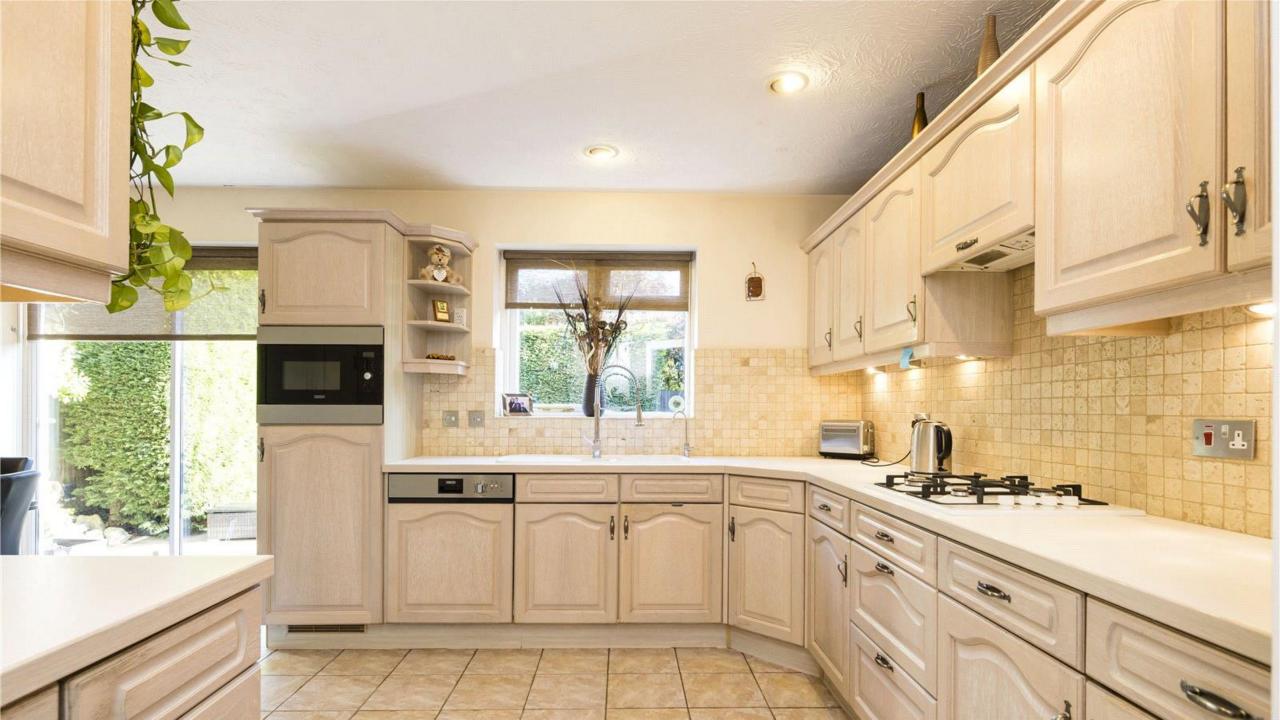

The ground floor accommodation comprises of a bright entrance hallway, spacious lounge which leads to a bright and airy dining toom. The kitchen is shaker style with floor and base units with integrated appliances and doors leading to the well-kept garden. In addition, there is a separate study/family room. Along with a utility room which is accessed off the kitchen there is a guest W.C is located off the entrance hallway.