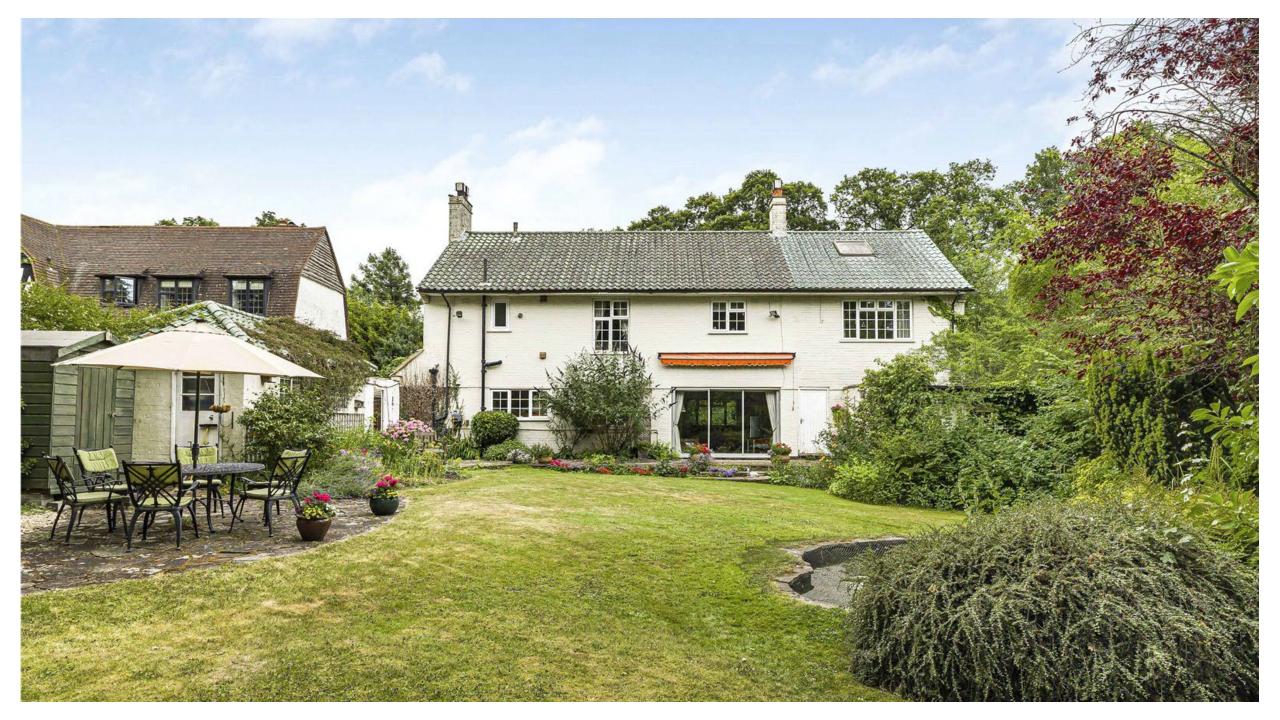

## 3 Kentish Lane Brookmans Park, Herts, AL9 6NG

This fabulous detached residence offers circa 2781 sq ft. of versatile accommodation and is situated in one of the areas most prestigious roads. To the ground floor there is a spacious reception hallway, two reception rooms, kitchen and guest cloakroom.

On the first floor there are five bedrooms with en suite facilities and dressing room to the principle bedroom and a family bathroom.

Externally the property is approached via large driveway providing off street parking for several cars and allows access to the treble tandem garage. The stunning rear garden, approx. 130ft in length has a paved seating area, feature pond, greenhouse, garden shed, beautifully planted borders and a variety of flowers and shrubs.