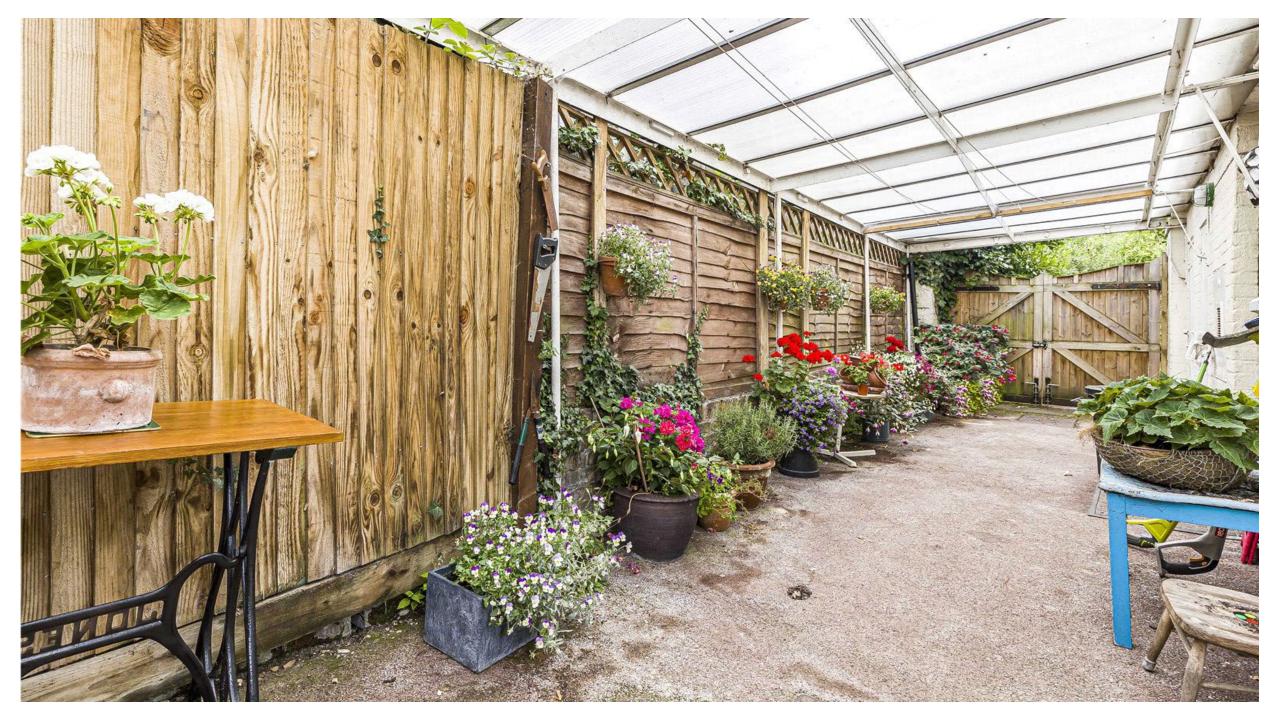

On the first floor there are five bedrooms with en suite facilities and dressing room to the principle bedroom and a family bathroom.

Externally the property is approached via large driveway providing off street parking for several cars and allows access to the treble tandem garage. The stunning rear garden, approx. 130ft in length has a paved seating area, feature pond, greenhouse, garden shed, beautifully planted borders and a variety of flowers and shrubs.