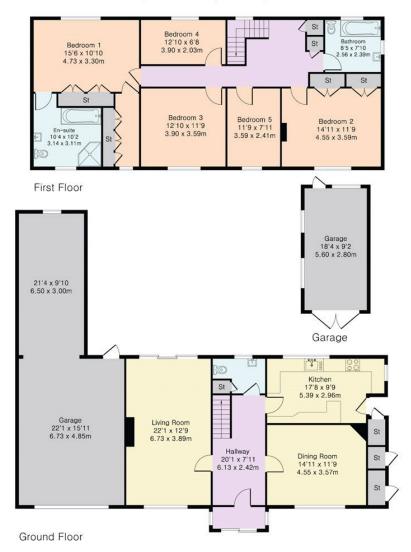

## 3 Kentish Lane Brookmans Park, Herts, AL9 6NG

This fabulous detached residence offers circa 2781 sq ft. of versatile accommodation and is situated in one of the areas most prestigious roads. To the ground floor there is a spacious reception hallway, two reception rooms, kitchen and guest cloakroom.

On the first floor there are five bedrooms with en suite facilities and dressing room to the principle bedroom and a family bathroom.

Externally the property is approached via large driveway providing off street parking for several cars and allows access to the treble tandem garage. The stunning rear garden, approx. 130ft in length has a paved seating area, feature pond, greenhouse, garden shed, beautifully planted borders and a variety of flowers and shrubs.

Approximate Gross Internal Area 2781 sq ft - 258 sq m Ground Floor Area 1452 sq ft - 135 sq m First Floor Area 1155 sq ft - 107 sq m Garage Area 173 sq ft - 16 sq m

Council Tax Band: G

Tenure: Freehold

Local Authority: Welwyn & Hatfield