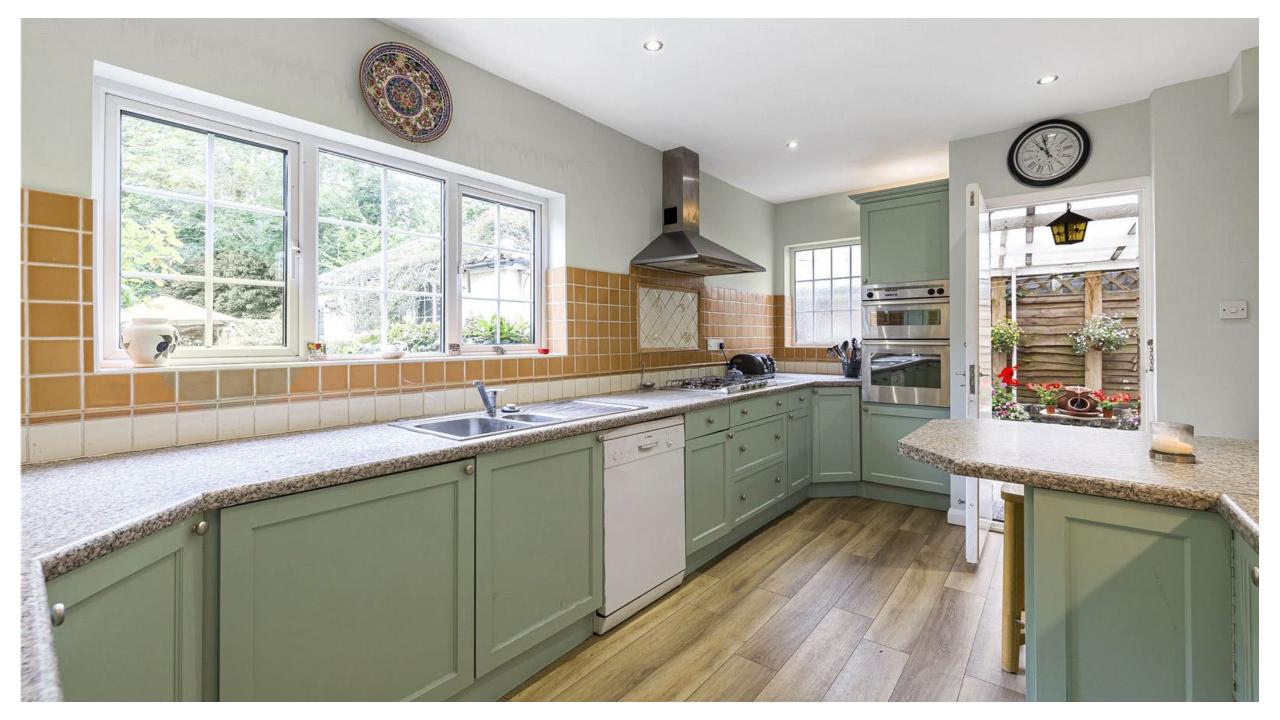

## 3 Kentish Lane Brookmans Park, Herts, AL9 6NG

This fabulous detached residence offers circa 2781 sq ft. of versatile accommodation and is situated in one of the areas most prestigious roads. To the ground floor there is a spacious reception hallway, two reception rooms, kitchen and guest cloakroom.