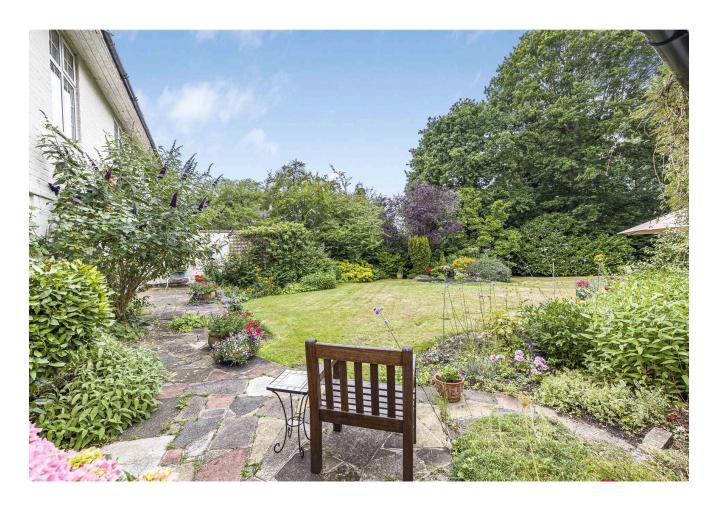

On the first floor there are five bedrooms with en suite facilities and dressing room to the principle bedroom and a family bathroom.

Externally the property is approached via large driveway providing off street parking for several cars and allows access to the treble tandem garage. The stunning rear garden, approx. 130ft in length has a paved seating area, feature pond, greenhouse, garden shed, beautifully planted borders and a variety of flowers and shrubs.