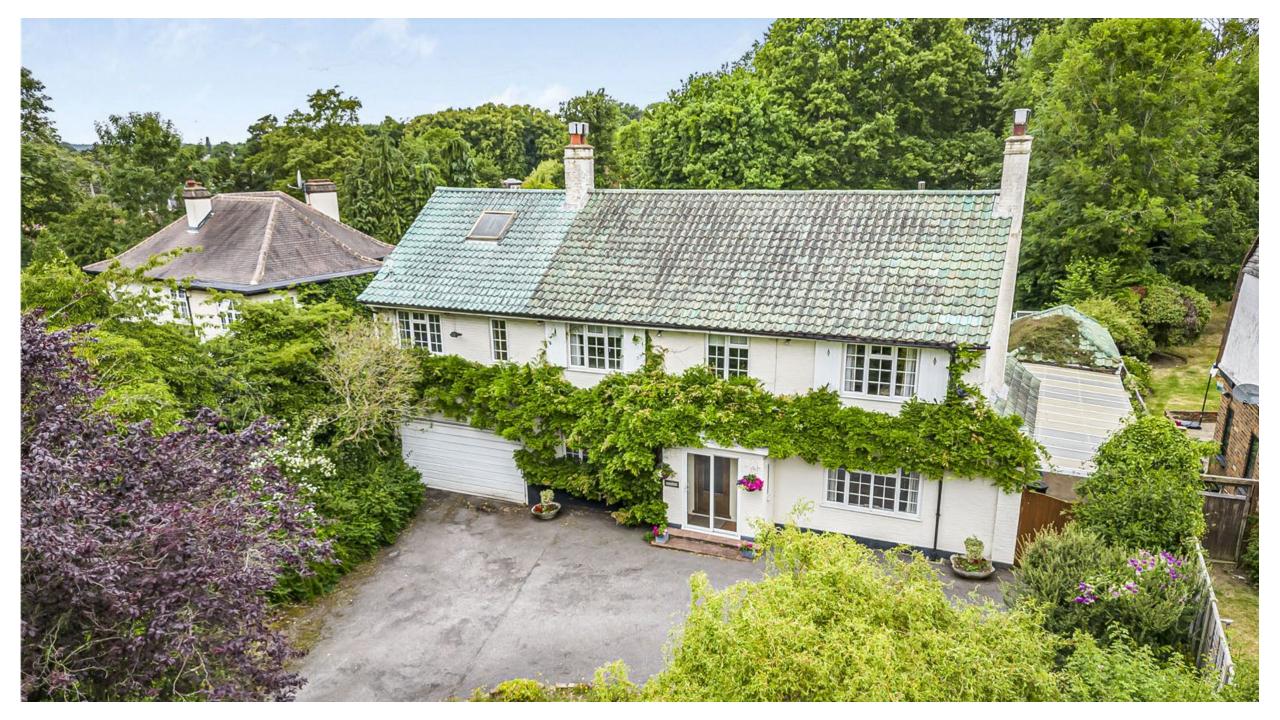

## 3 Kentish Lane Brookmans Park, Herts, AL9 6NG

This fabulous detached residence offers circa 2781 sq ft. of versatile accommodation and is situated in one of the areas most prestigious roads. To the ground floor there is a spacious reception hallway, two reception rooms, kitchen and guest cloakroom.

On the first floor there are five bedrooms with en suite facilities and dressing room to the principle bedroom and a family bathroom.

Externally the property is approached via large driveway providing off street parking for several cars and allows access to the treble tandem garage. The stunning rear garden, approx. 130ft in length has a paved seating area, feature pond, greenhouse, garden shed, beautifully planted borders and a variety of flowers and shrubs.