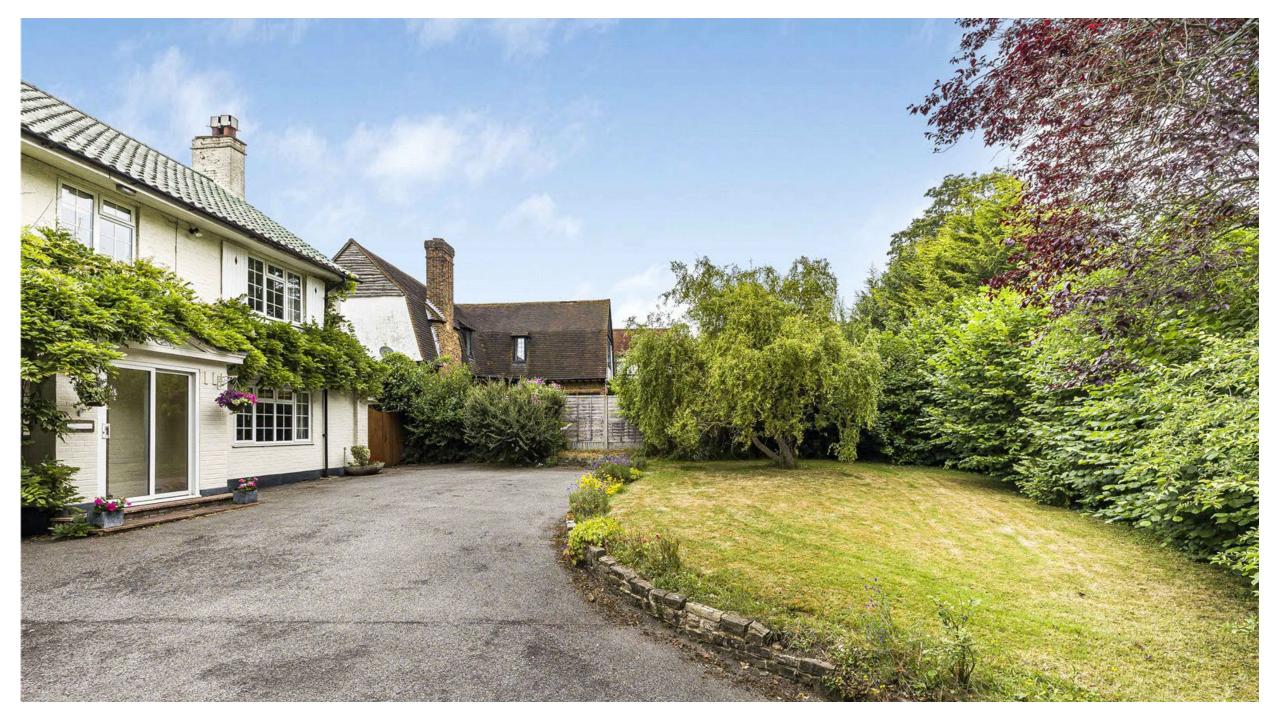

On the first floor there are five bedrooms with en suite facilities and dressing room to the principle bedroom and a family bathroom.

Externally the property is approached via large driveway providing off street parking for several cars and allows access to the treble tandem garage. The stunning rear garden, approx. 130ft in length has a paved seating area, feature pond, greenhouse, garden shed, beautifully planted borders and a variety of flowers and shrubs.