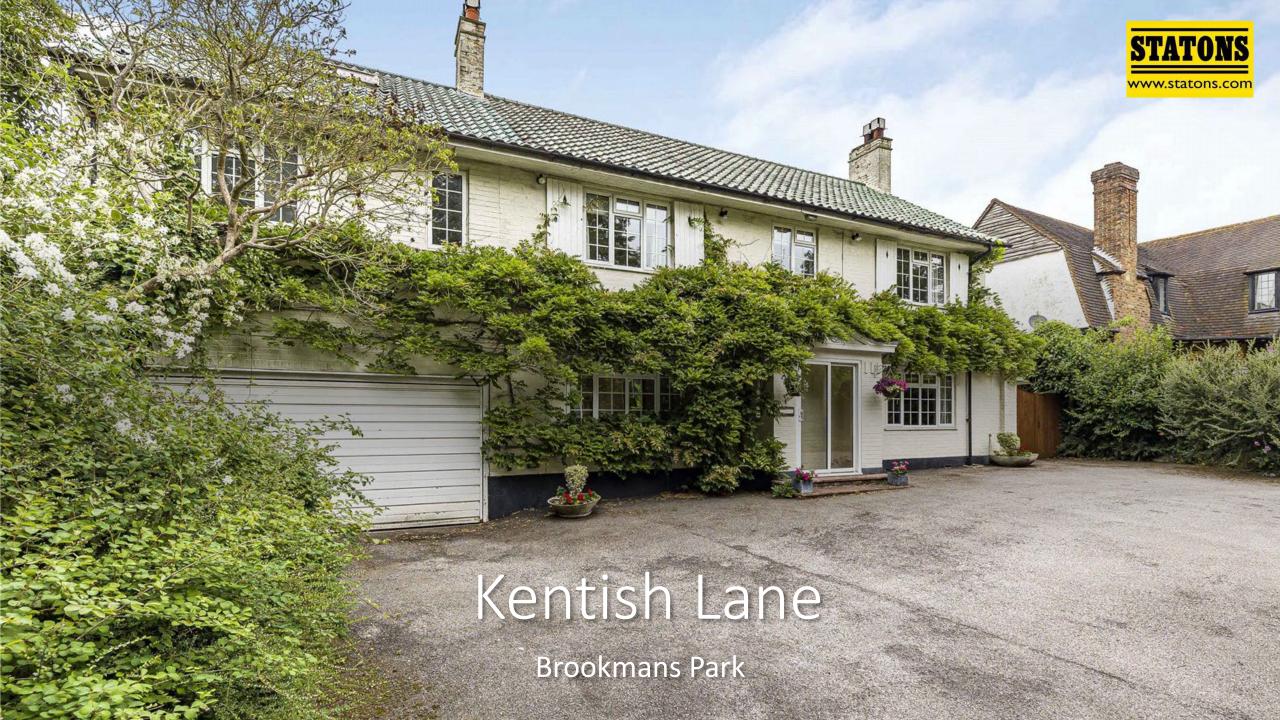

## 3 Kentish Lane Brookmans Park, Herts, AL9 6NG

This fabulous detached residence offers circa 2781 sq ft. of versatile accommodation and is situated in one of the areas most prestigious roads. To the ground floor there is a spacious reception hallway, two reception rooms, kitchen and guest cloakroom.

On the first floor there are five bedrooms with en suite facilities and dressing room to the principle bedroom and a family bathroom.

Externally the property is approached via large driveway providing off street parking for several cars and allows access to the treble tandem garage. The stunning rear garden, approx. 130ft in length has a paved seating area, feature pond, greenhouse, garden shed, beautifully planted borders and a variety of flowers and shrubs.