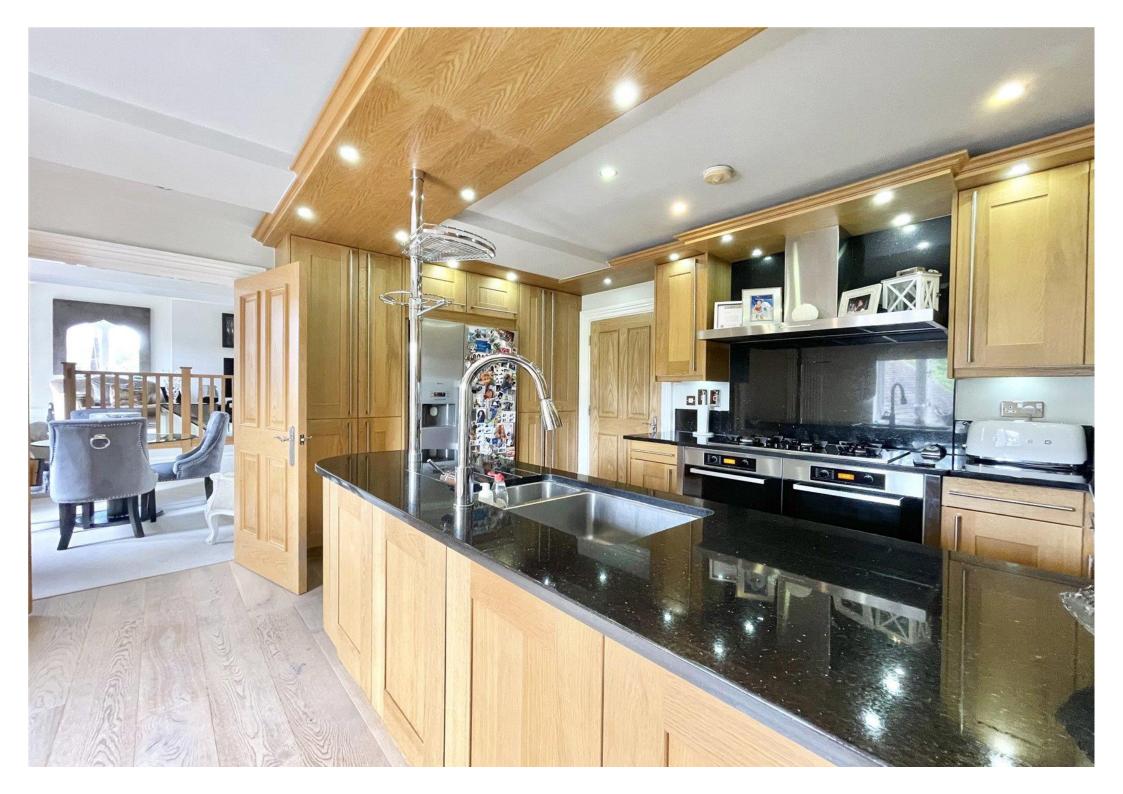

Bedwell Park

Bedwell Hall Bedwell Park Cucumber Lane AL9 6GJ

A magnificent Grade II listed apartment set in the grounds of Essendon Golf Club with stunning views. The property comprises of a stunning open plan lounge with separate dining area with access to two private balconies. A fitted kitchen opens up to a breakfast area. The ground floor flows nicely around allowing natural light and plenty of entertaining space. The master suite is fitted with wardrobes and large en suite bathroom. The upper levels inlude two further bedrooms, family bathroom and utility room. The property is spread over 3 levels