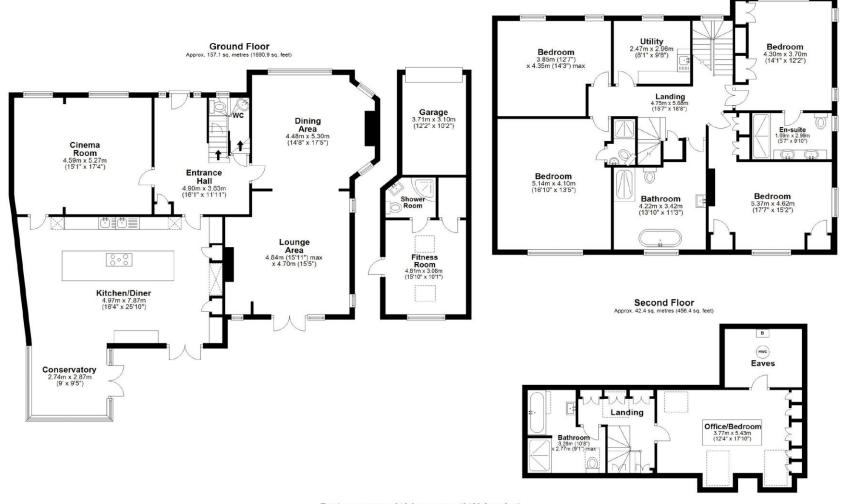

## Parkgate Avenue Hadley Wood, Hertfordshire, EN4 ONN -

A well presented, five bedroom detached property located in the heart of Hadley Wood. This lovely family home boasts a large, contemporary, open plan kitchen breakfast room, conservatory, cinema room, large rear garden with patio, garage and large carriage driveway. The property recently had a loft extension completed and now offers a further

Council Tax Band H
Enfield Council

First Floor Approx. 118.5 sq. metres (1275.9 sq. feet)