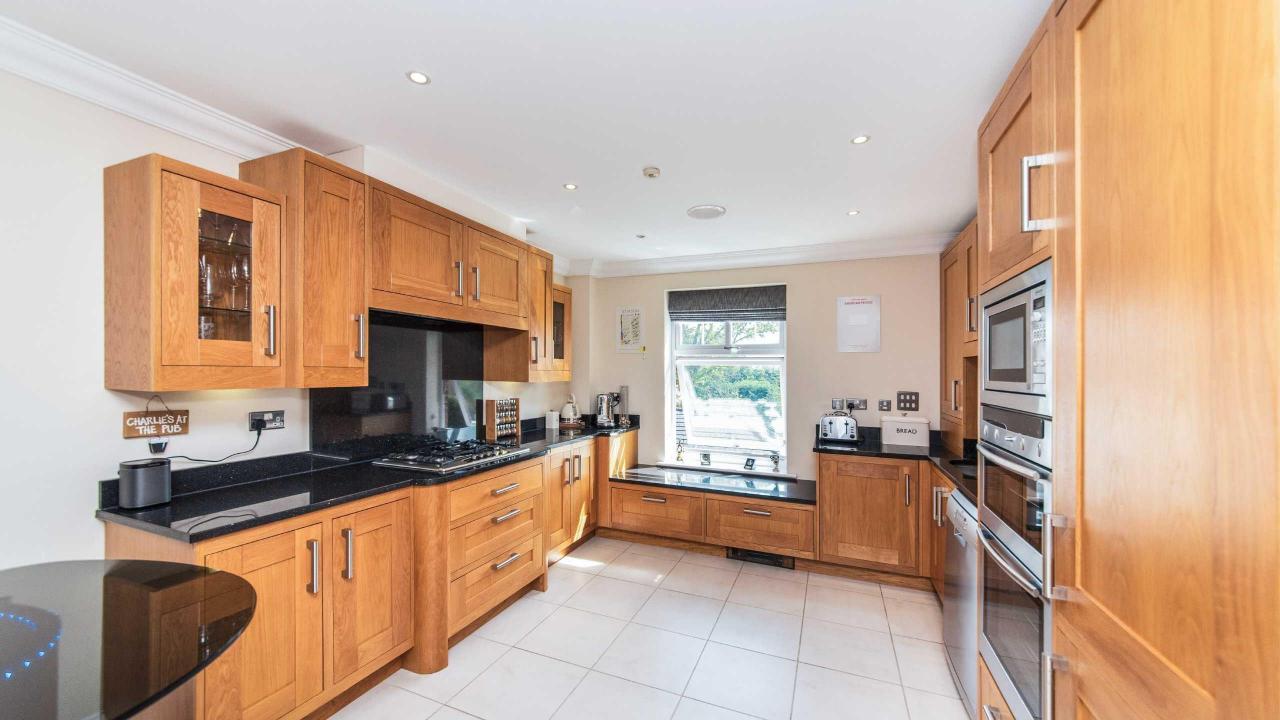

## **Beulah Court**

An extremely well presented first floor apartment with balcony in this unique development situated on Hadley Wood's premier road.

Approach: Tarmacadam driveway leads into the development via electrically operated security gates with allocated parking behind. Communal entrance hallway provides direct access to the first-floor apartment.