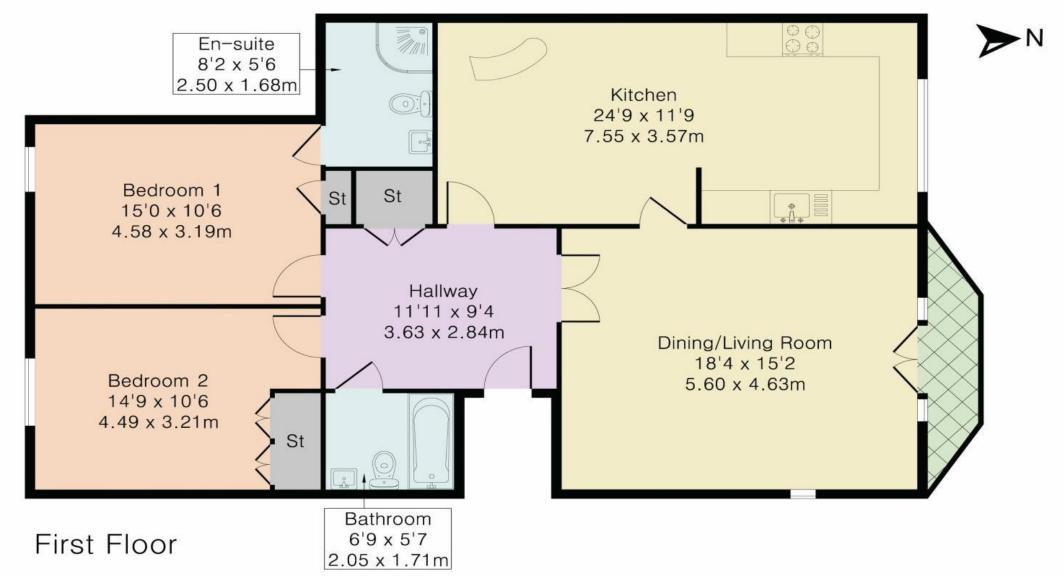

## Approximate Gross Internal Area 1116 sq ft - 104 sq m

DISCLAIMER: In accordance with the 1993 Misrepresentation Act the agent had not tested any apparatus, equipment, fixtures, fittings or services and so, cannot verify they are in working order, or fit for their purpose. Neither has the agent checked the legal documentation to verify the leasehold/freehold status of the property. The buyer is advised to obtain verification from their solicitor or surveyor. Also, photographs are for illustration only and may depict items which are not for sale or included in the sale of the property, All sizes are approximate. All dimensions include wardrobe spaces where applicable.