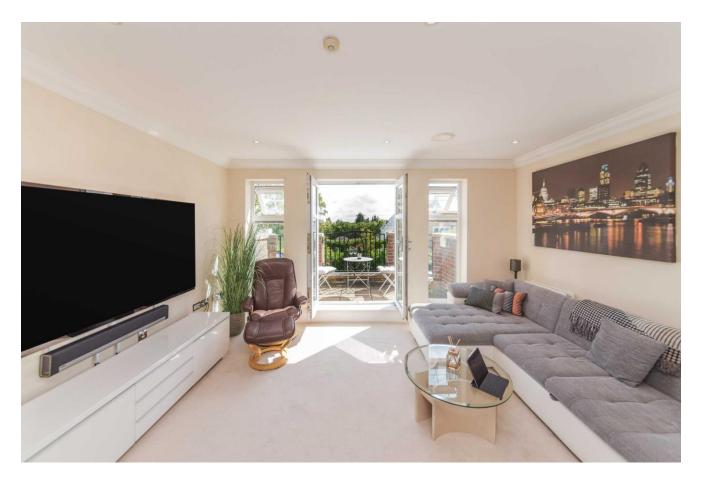

## **Beulah Court**

An extremely well presented first floor apartment with balcony in this unique development situated on Hadley Wood's premier road.

Approach: Tarmacadam driveway leads into the development via electrically operated security gates with allocated parking behind. Communal entrance hallway provides direct access to the first-floor apartment.