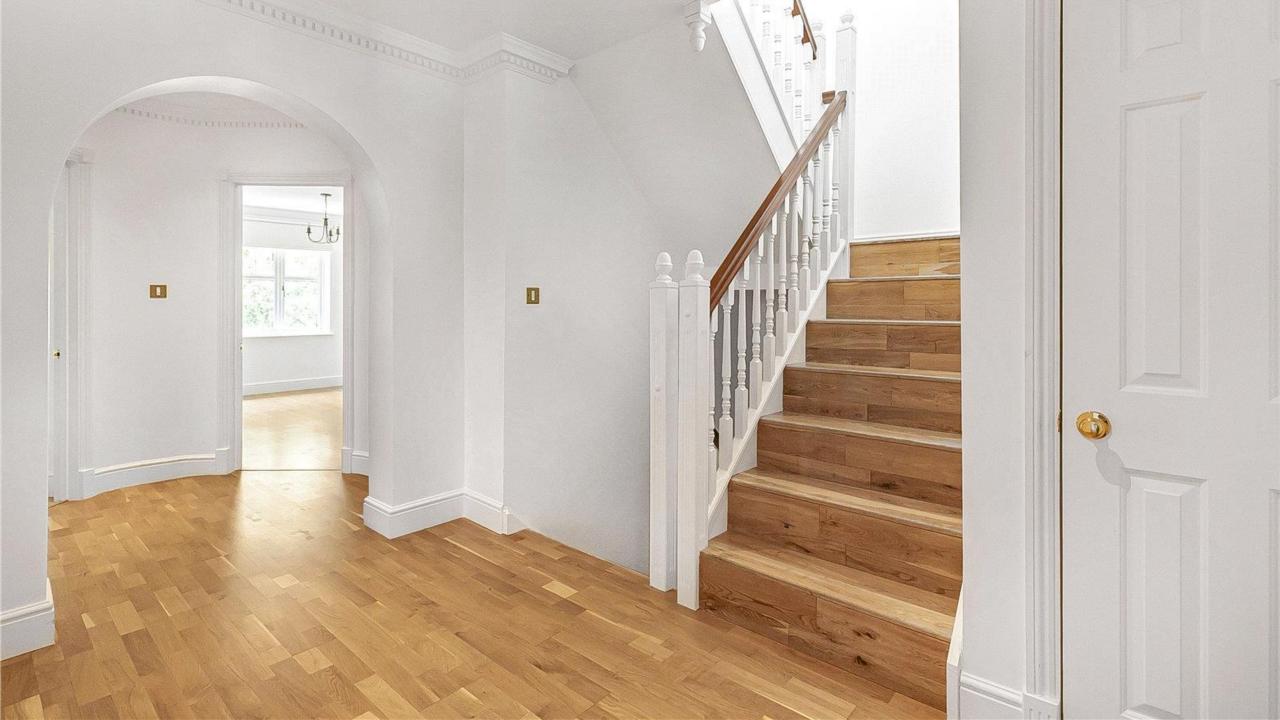

As you enter the property the hallway leads to a lounge, study, a further living room and a kitchen breakfast room with a range of modern fitted units with integrated appliances and granite work tops. There is direct access to the utility room and a guest WC to complete the ground floor.