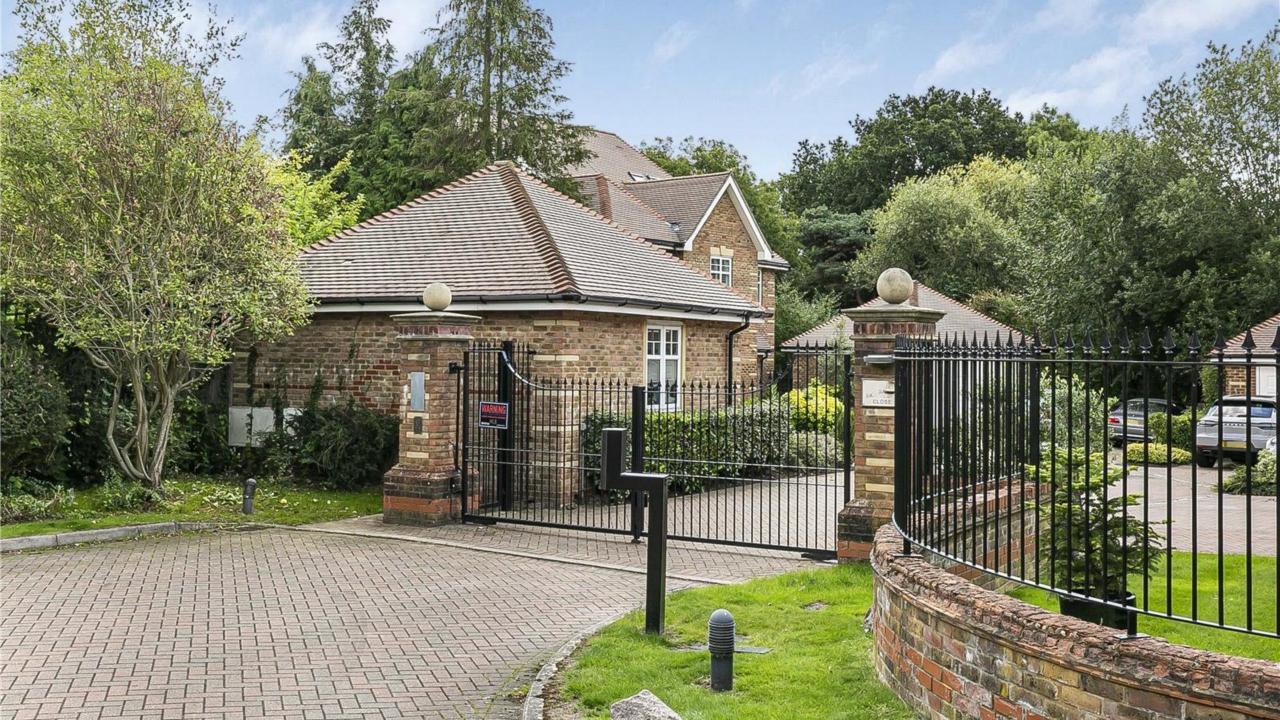

Approach: Electrically operated security gates open to Sandridge Close. Block paved driveway provides guest parking and gives access to detached double garage. Paved pathway to front door lawn area flower and shrub beds.

Location: Sandridge Close is situated off of Waggon Road on the fringe of greenbelt countryside within easy reach of Hadley Wood's primary school, local shops, and mainline station. High Barnet is a short drive away, as is the M25.