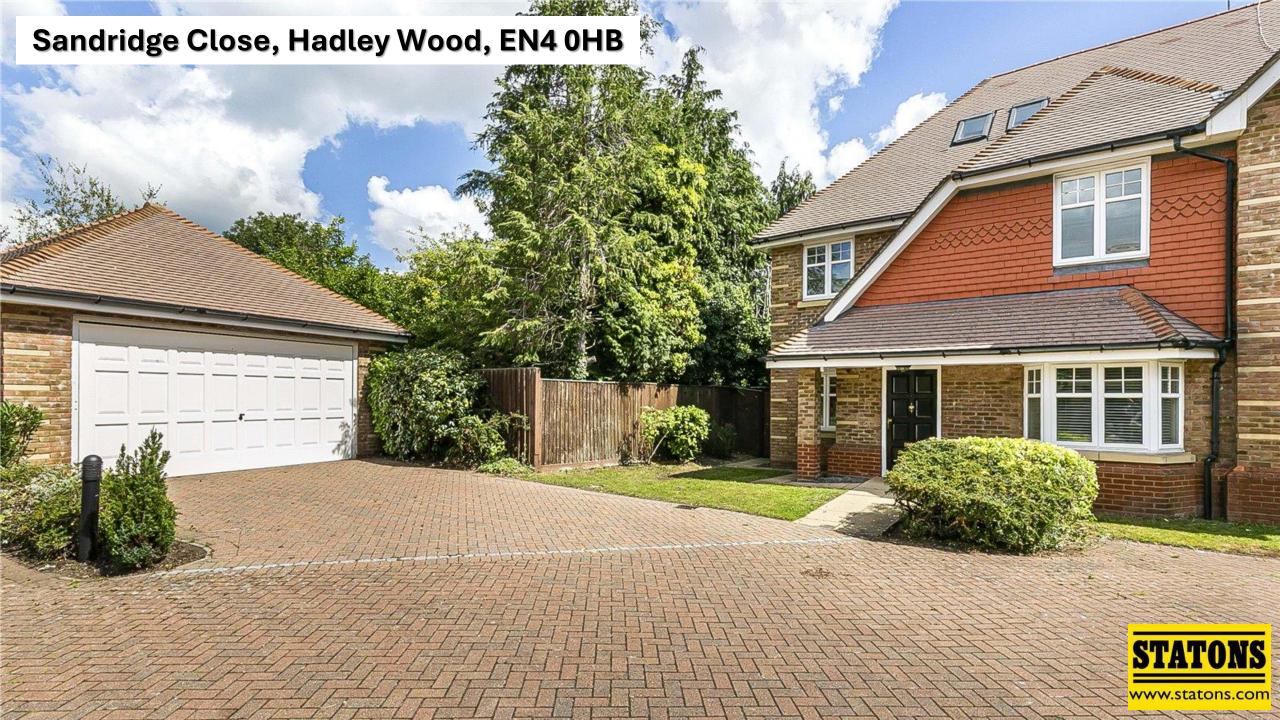

## Sandridge Close

This five bedroom semi-detached residence is situated within a gated development consisting of four houses. The home offers flexible accommodation and spans over 2600 sq. ft along with a separate detached double garage.

Approach: Electrically operated security gates open to Sandridge Close. Block paved driveway provides guest parking and gives access to detached double garage. Paved pathway to front door lawn area flower and shrub beds.