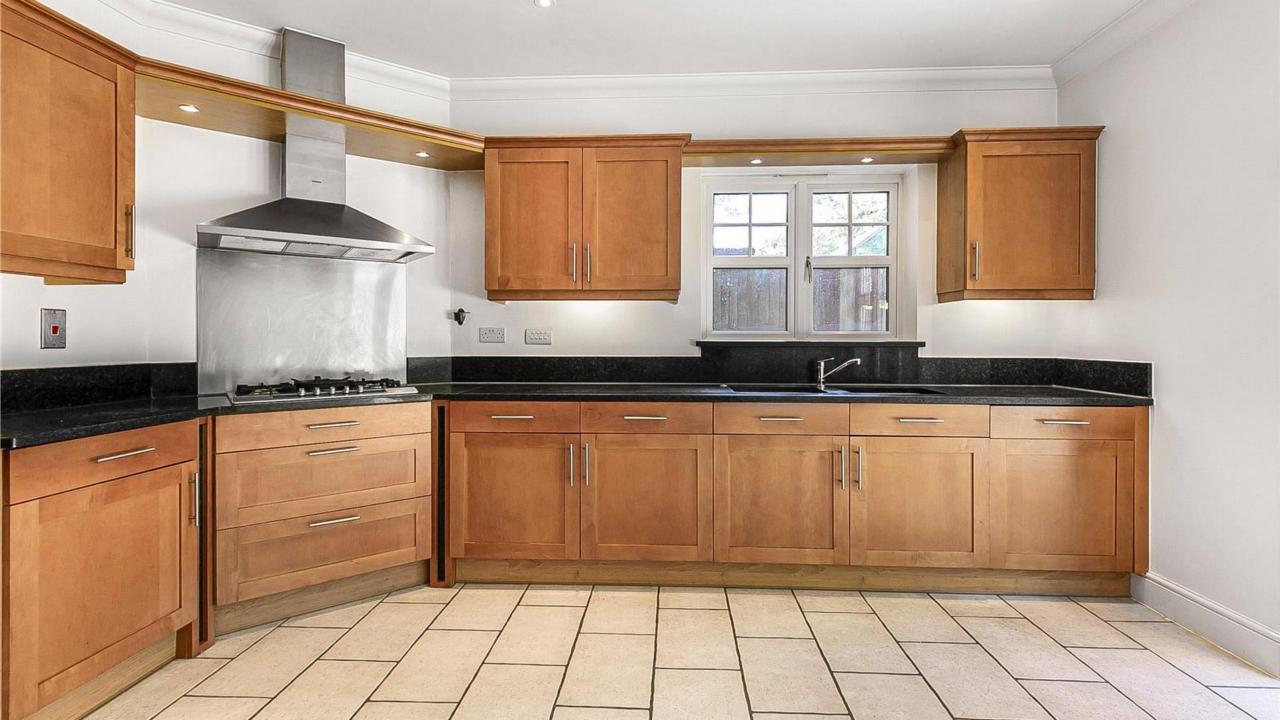

As you enter the property the hallway leads to a lounge, study, a further living room and a kitchen breakfast room with a range of modern fitted units with integrated appliances and granite work tops. There is direct access to the utility room and a guest WC to complete the ground floor.