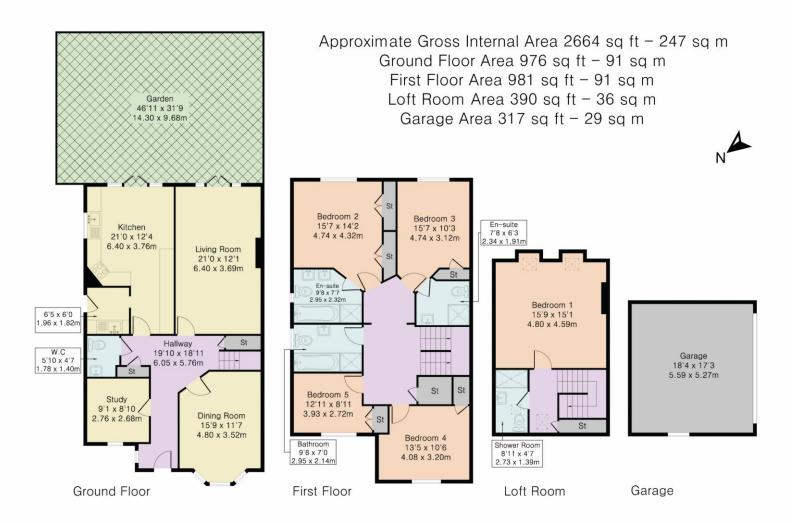

## Sandridge Close

This five bedroom semi-detached residence is situated within a gated development consisting of four houses. The home offers flexible accommodation and spans over 2600 sq. ft along with a separate detached double garage.

As you enter the property the hallway leads to a lounge, study, a further living room and a kitchen breakfast room with a range of modern fitted units with integrated appliances and granite work tops. There is direct access to the utility room and a guest WC to complete the ground floor.

To the first floor there are four bedrooms including three double bedrooms with the principle suite benefiting from a 5-piece ensuite bath / shower room. Bedroom two also benefits from an ensuite shower room and all the bedrooms have built in wardrobes. To complete this floor there is also a family bathroom.

To the second floor there is a further large double bedroom and a separate shower room.

The rear garden is mainly laid to lawn and there is a large patio which is accessed from the kitchen and the living room.