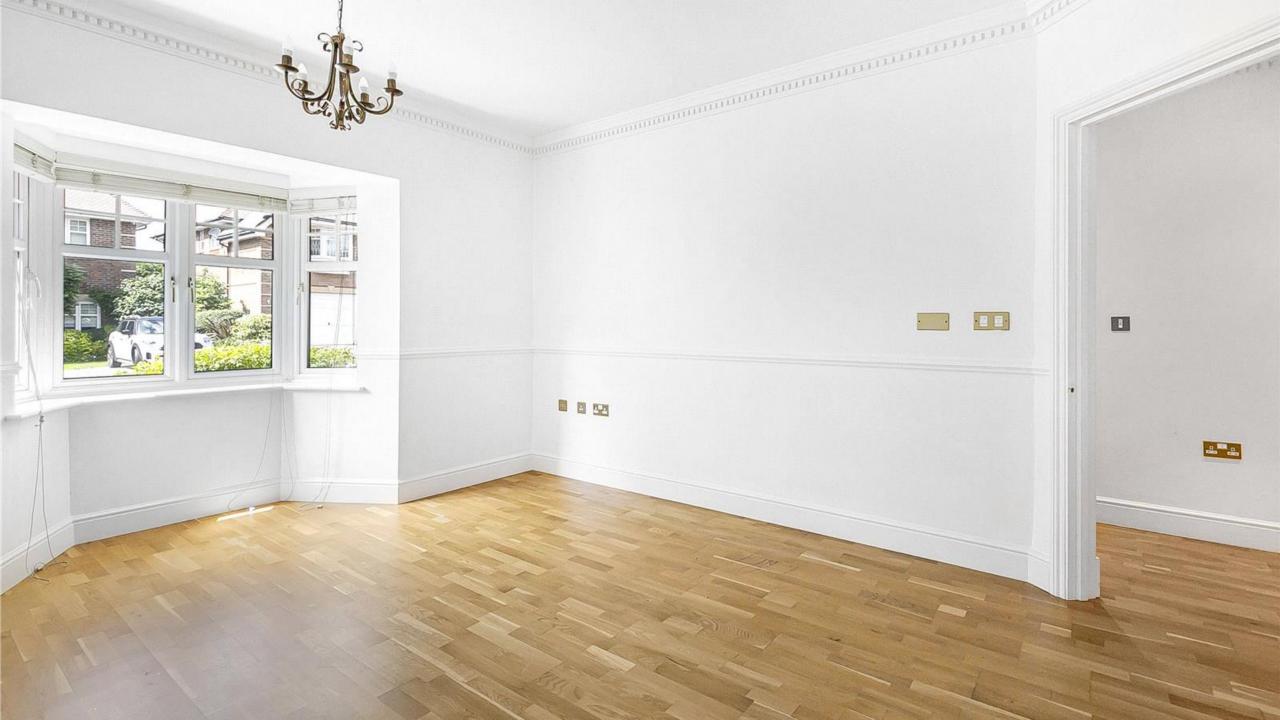

As you enter the property the hallway leads to a lounge, study, a further living room and a kitchen breakfast room with a range of modern fitted units with integrated appliances and granite work tops. There is direct access to the utility room and a guest WC to complete the ground floor.