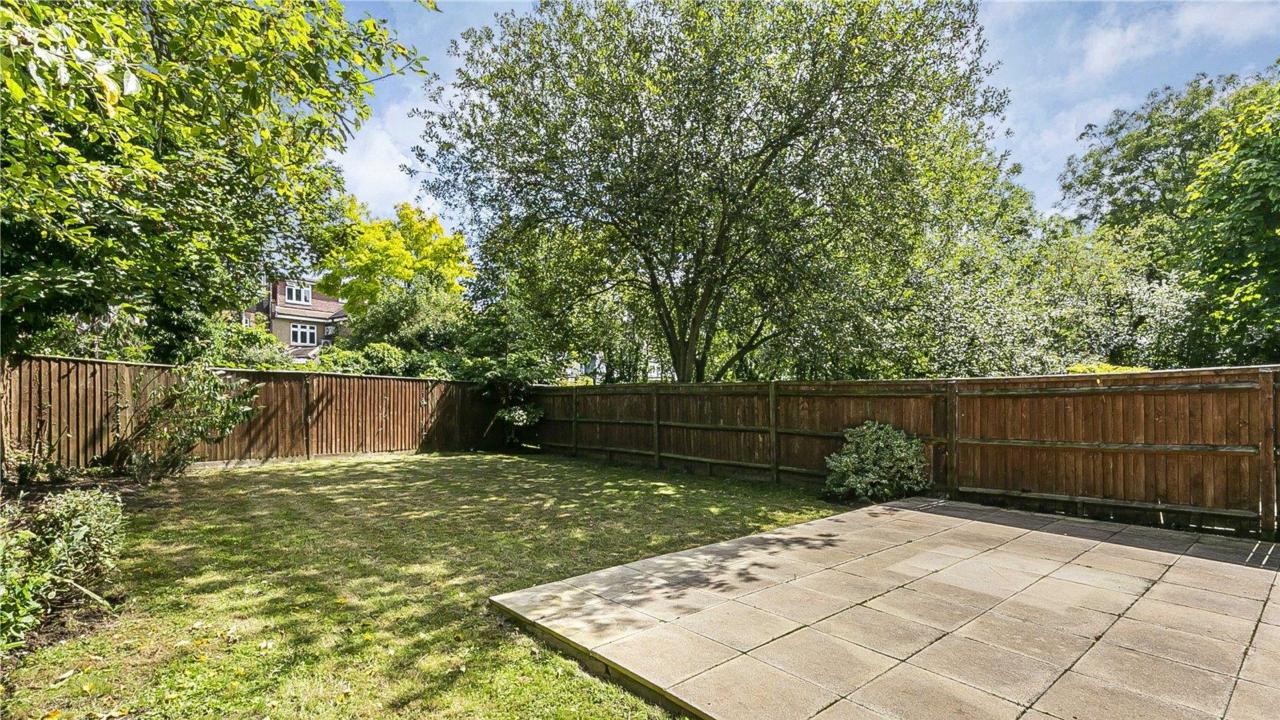

To the second floor there is a further large double bedroom and a separate shower room.

The rear garden is mainly laid to lawn and there is a large patio which is accessed from the kitchen and the living room.

Approach: Electrically operated security gates open to Sandridge Close. Block paved driveway provides guest parking and gives access to detached double garage. Paved pathway to front door lawn area flower and shrub beds.