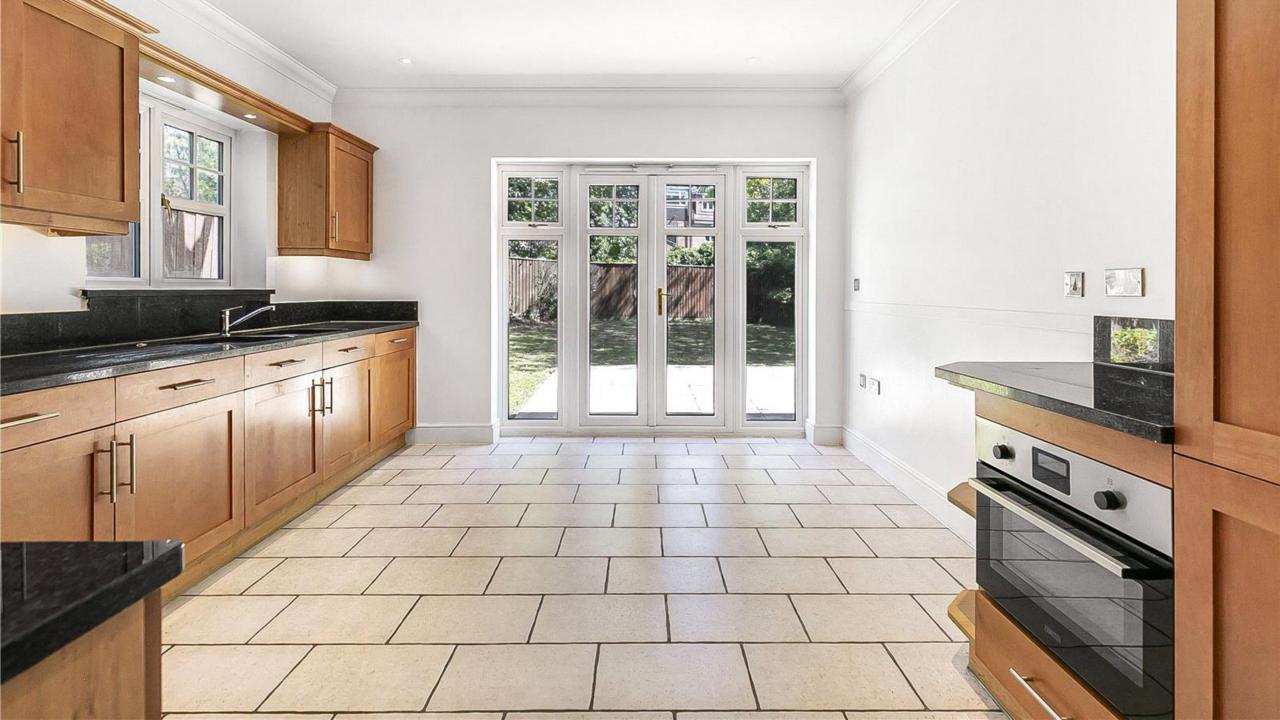

As you enter the property the hallway leads to a lounge, study, a further living room and a kitchen breakfast room with a range of modern fitted units with integrated appliances and granite work tops. There is direct access to the utility room and a guest WC to complete the ground floor.