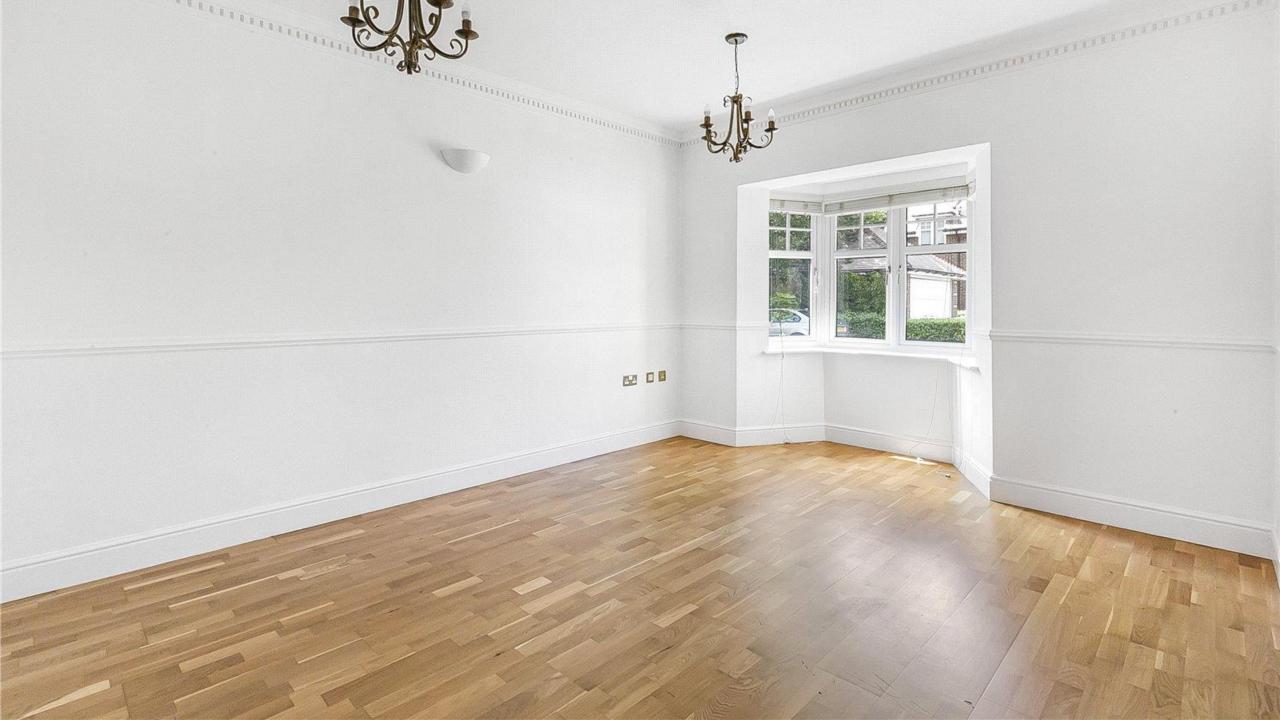

As you enter the property the hallway leads to a lounge, study, a further living room and a kitchen breakfast room with a range of modern fitted units with integrated appliances and granite work tops. There is direct access to the utility room and a guest WC to complete the ground floor.