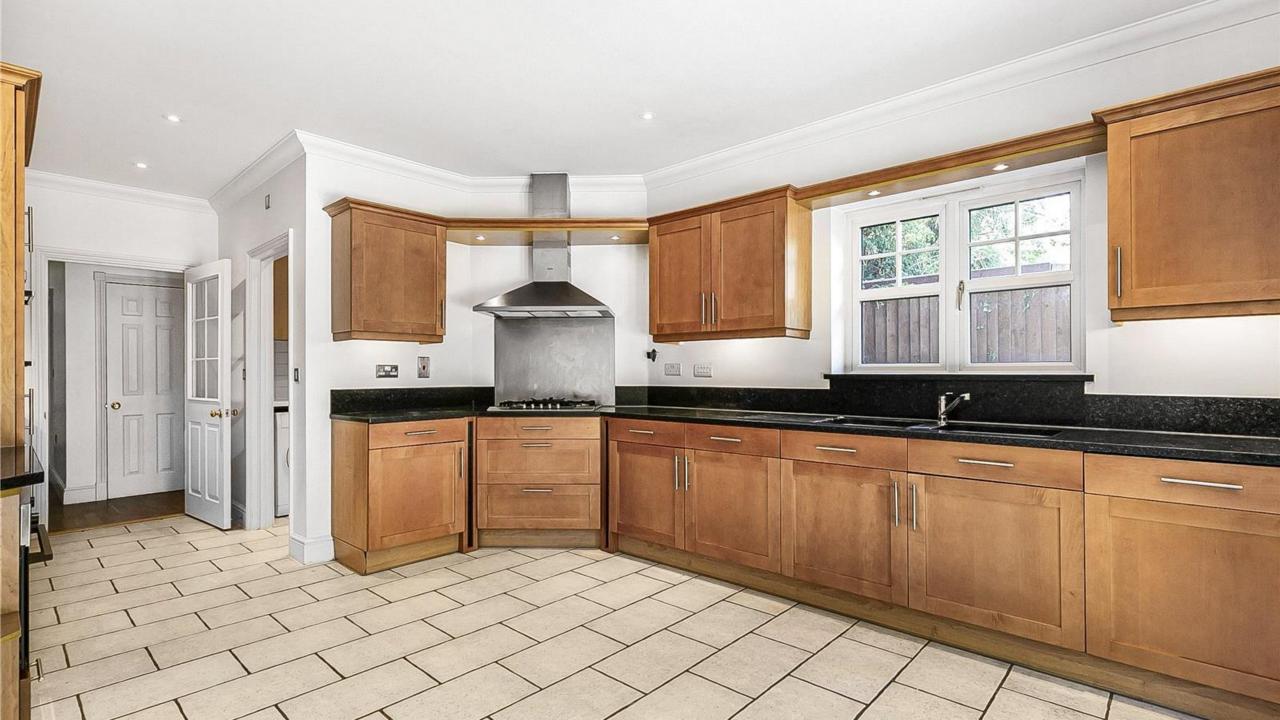

As you enter the property the hallway leads to a lounge, study, a further living room and a kitchen breakfast room with a range of modern fitted units with integrated appliances and granite work tops. There is direct access to the utility room and a guest WC to complete the ground floor.