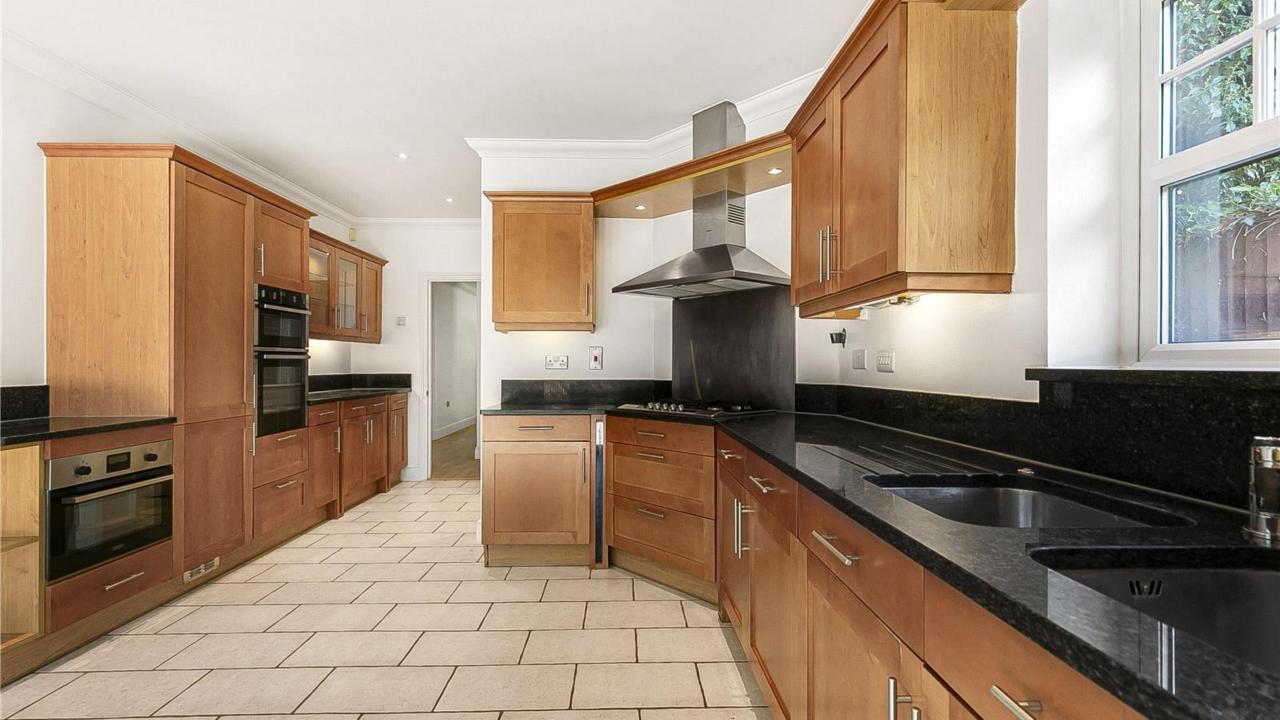

As you enter the property the hallway leads to a lounge, study, a further living room and a kitchen breakfast room with a range of modern fitted units with integrated appliances and granite work tops. There is direct access to the utility room and a guest WC to complete the ground floor.