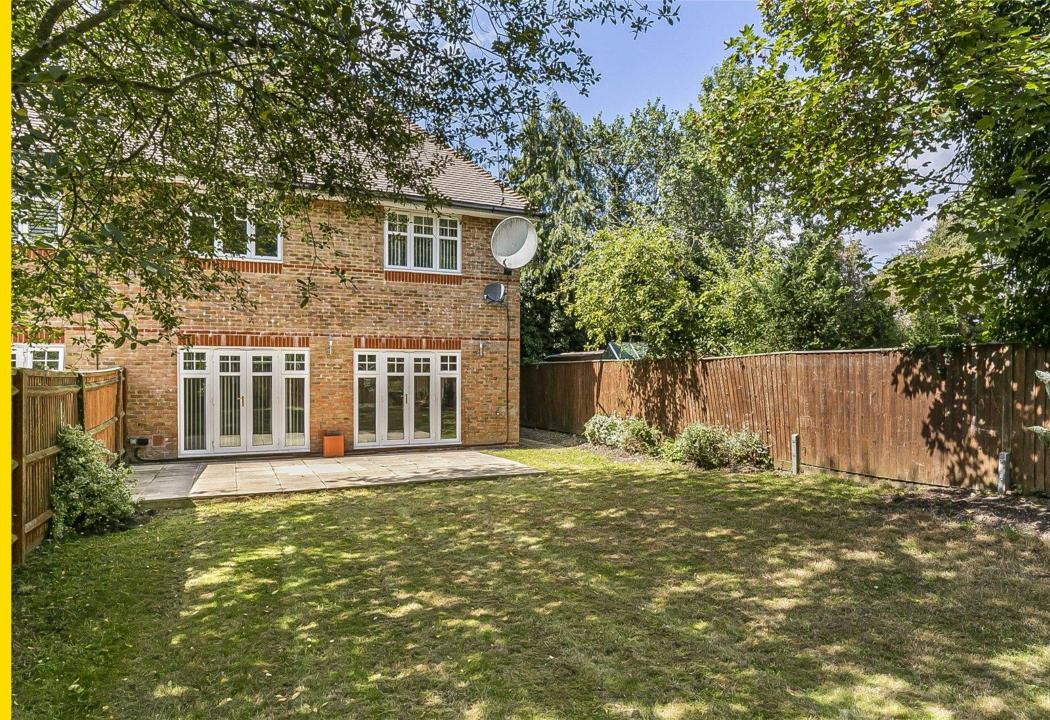

To the second floor there is a further large double bedroom and a separate shower room.

The rear garden is mainly laid to lawn and there is a large patio which is accessed from the kitchen and the living room.