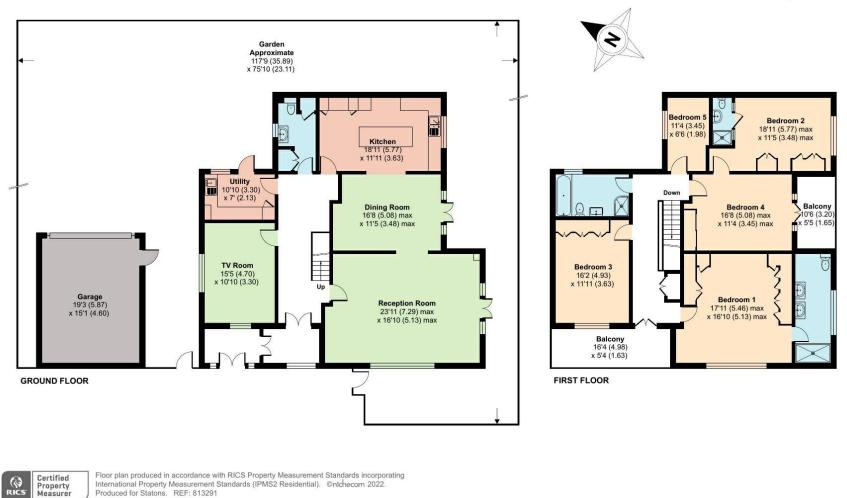

## Chesterfield, Windmill Lane, Barnet, EN5

Approximate Area = 2798 sq ft / 259.9 sq m Garage = 290 sq ft / 26.9 sq m Total = 3088 sq ft / 286.8 sq m For identification only - Not to scale

EPC Graph - BAR110215