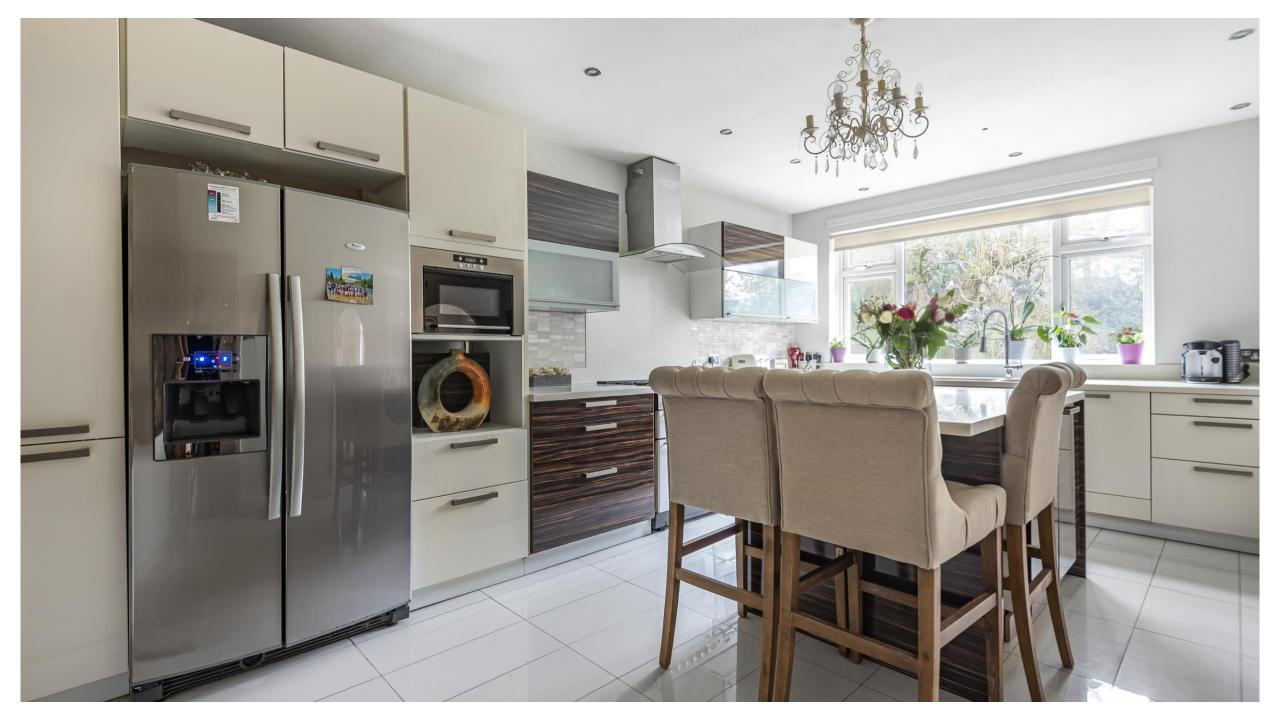

## Chesterfield, Windmill Lane, Arkley, Hertfordshire, EN5 3HX £1,650,000

Situated within this sought after private gated road, we are delighted to offer for sale this substantial 5 bedroom detached family home. The property offers bright and spacious, well presented accommodation throughout and comprises a welcoming entrance hall, 3 generous reception rooms, a modern fitted kitchen/breakfast room with central island and built in appliances, a separate utility room and a guest w.c. On the first floor there is a wonderful principal bedroom suite complete with a large en suite shower room, bedroom 2 with en suite shower room, 3 further good size bedrooms and a family bathroom and access to 2 balconies. Externally there are well maintained, mature wrap around gardens, a large garage and driveway parking.