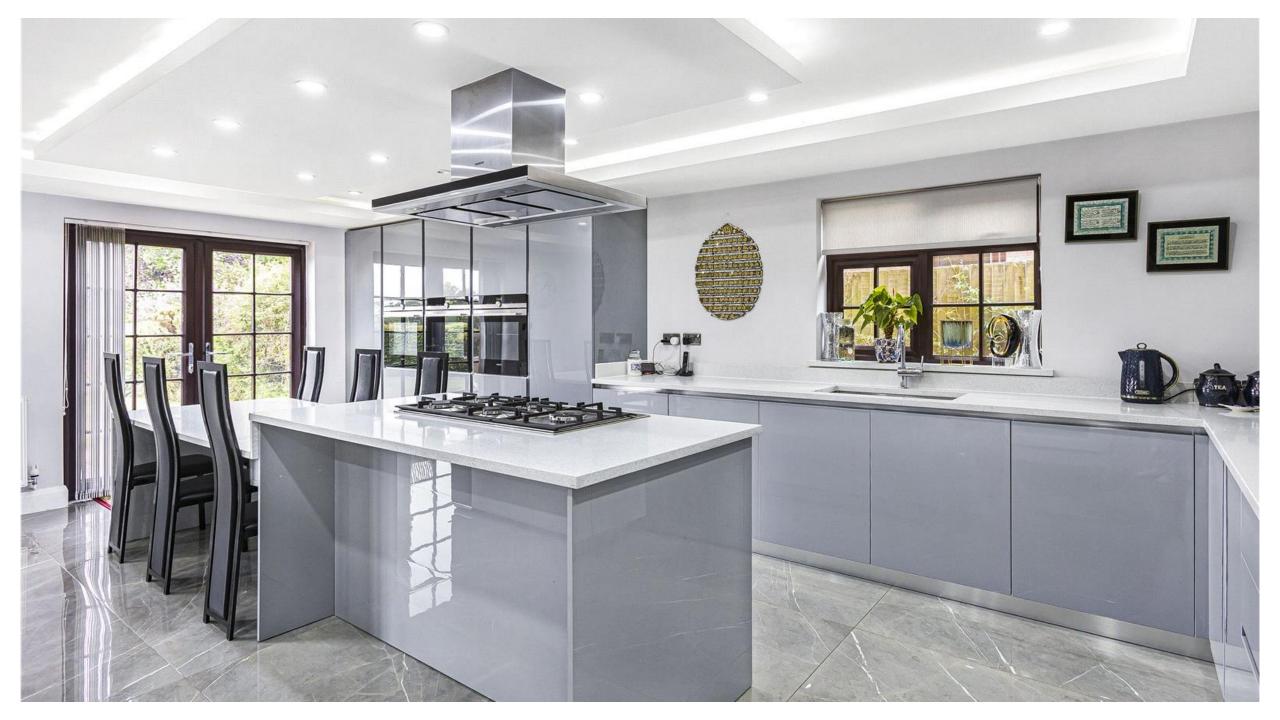

## Hanyards Lane, Cuffley EN6 4AT

This substantial residence boasts circa 4934 sq ft of modern, luxurious accommodation arranged over three floors. Located in one of Cuffley's most sought after locations this wonderful family home comprises spacious welcoming hallway, eight bedrooms, three reception rooms, wonderful open plan kitchen/family room, utility, four bathrooms, integral garage and a wonderful southerly facing rear garden.