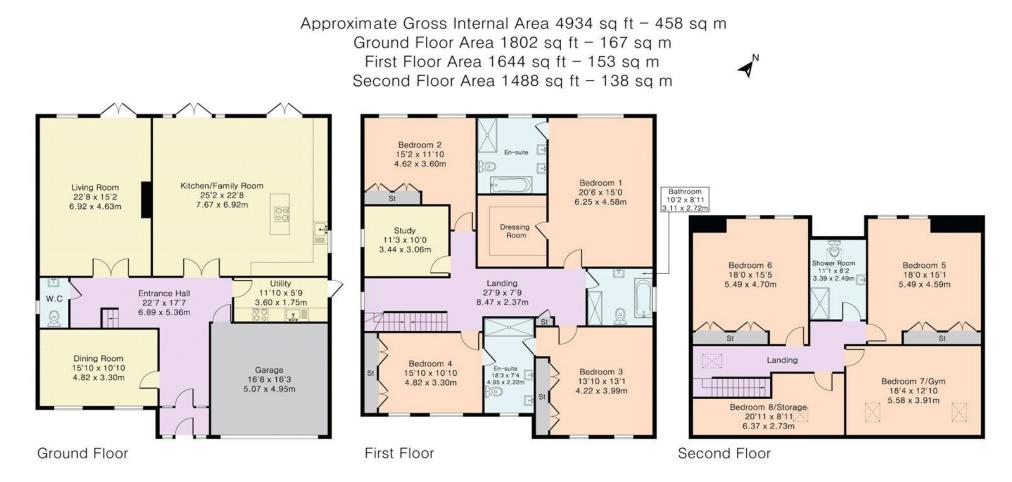

## Hanyards Lane, Cuffley EN6 4AT

This substantial residence boasts circa 4934 sq ft of modern, luxurious accommodation arranged over three floors. Located in one of Cuffley's most sought after locations this wonderful family home comprises spacious welcoming hallway, eight bedrooms, three reception rooms, wonderful open plan kitchen/family room, utility, four bathrooms, integral garage and a wonderful southerly facing rear garden.