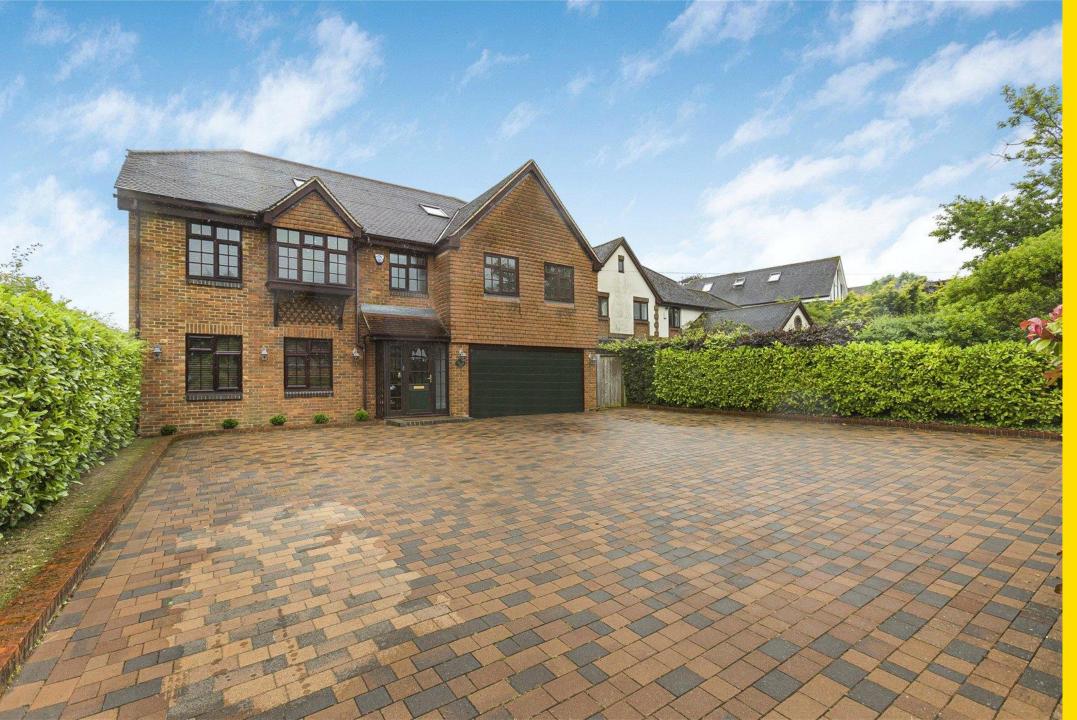

## Hanyards Lane, Cuffley EN6 4AT

This substantial residence boasts circa 4934 sq ft of modern, luxurious accommodation arranged over three floors. Located in one of Cuffley's most sought after locations this wonderful family home comprises spacious welcoming hallway, eight bedrooms, three reception rooms, wonderful open plan kitchen/family room, utility, four bathrooms, integral garage and a wonderful southerly facing rear garden.

Sitting just north of the M25, Hanyards Lane also gives quick access to many major arterial roads. A number of top schools are within a small radius of Cuffley. Renowned private schools include St John's Preparatory/Senior, Queenswood, Lochinver House and Stormont Preparatory in addition to a good selection of state schools. Northaw Great Wood, 300 acres of woodland, is moments away.