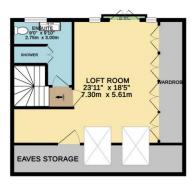

Council Tax Band - G Local Authority – Barnet London Borough Freehold GROUND FLOOR 1102 sq. ft. ( 102.4 sq. m. )

1ST FLOOR 673 sq. ft. (62.5 sq. m.)

2ND FLOOR 585 sq. ft. (54.3 sq. m.)

Northumberland Road: ; Hertfordshire: Barnet; EN5 1EB

TOTAL FLOOR AREA: 2360 sq. ft. (219.2 sq. m.) approx.

Whilst every attempt has been made to ensure the accuracy of the floorplan contained here, measurements of doors, windows, rooms and any other items are approximate and no responsibility is taken for any error, omission or mis-statement. This plan is for illustrative purposes only and should be used as such by any prospective purchaser. The services, systems and appliances shown have not been tested and no guarantee as to their operability or efficiency can be given. Made with Metropic W2019