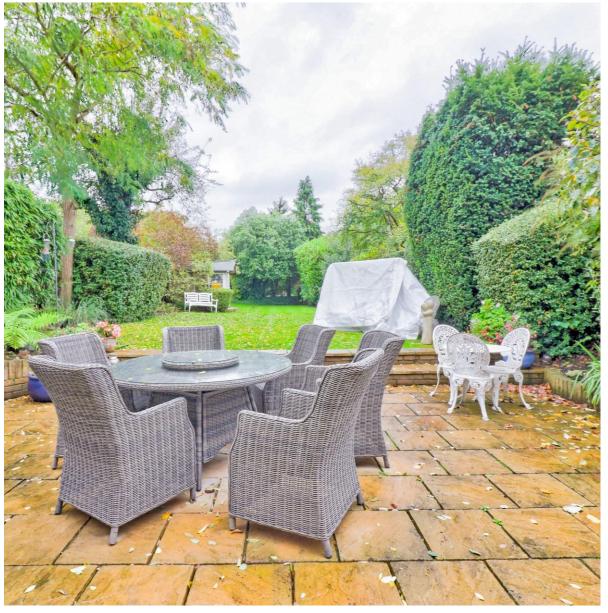

Upstairs, we go to the principal bedroom which boasts of a Juliet balcony and a large en suite bathroom.

Externally, the property has a driveway for at least 2/3 cars and no restrictions on the main road for visitors. To the rear a beautifully maintained enormous garden with a patio too.