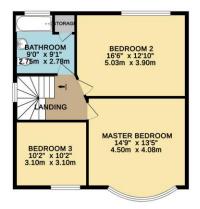

On the ground floor, we are greeted with 3 reception rooms, a beautiful modern large kitchen and a garage which leads directly into the garden.

On the first floor, we have 3 double bedrooms with 1 family bathroom.

Upstairs, we go to the principal bedroom which boasts of a Juliet balcony and a large en suite bathroom.

Externally, the property has a driveway for at least 2/3 cars and no restrictions on the main road for visitors. To the rear a beautifully maintained enormous garden with a patio too.

Council Tax Band - G Local Authority – Barnet London Borough Freehold GROUND FLOOR 1102 sq. ft. ( 102.4 sq. m. )

1ST FLOOR 673 sq. ft. (62.5 sq. m.)

2ND FLOOR 585 sq. ft. (54.3 sq. m.)

Northumberland Road: ; Hertfordshire: Barnet; EN5 1EB

TOTAL FLOOR AREA: 2360 sq. ft. (219.2 sq. m.) approx.

Whilst every attempt has been made to ensure the accuracy of the floorplan contained here, measurements of doors, windows, rooms and any other items are approximate and no responsibility is taken for any error, omission or mis-statement. This plan is for illustrative purposes only and should be used as such by any prospective purchaser. The services, systems and appliances shown have not been tested and no guarantee as to their operability or efficiency can be given. Made with Metropic W2019