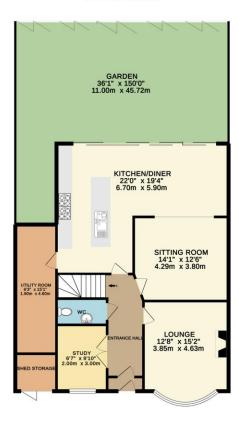

On the ground floor, we are greeted with 3 reception rooms, a beautiful modern large kitchen and a garage which leads directly into the garden.

On the first floor, we have 3 double bedrooms with 1 family bathroom.

Council Tax Band - G Local Authority – Barnet London Borough Freehold GROUND FLOOR 1102 sq. ft. ( 102.4 sq. m. )

1ST FLOOR 673 sq. ft. (62.5 sq. m.)

2ND FLOOR 585 sq. ft. (54.3 sq. m.)

Northumberland Road: ; Hertfordshire: Barnet; EN5 1EB

TOTAL FLOOR AREA: 2360 sq. ft. (219.2 sq. m.) approx.

Whilst every attempt has been made to ensure the accuracy of the floorplan contained here, measurements of doors, windows, rooms and any other items are approximate and no responsibility is taken for any error, omission or mis-statement. This plan is for illustrative purposes only and should be used as such by any prospective purchaser. The services, systems and appliances shown have not been tested and no guarantee as to their operability or efficiency can be given. Made with Metropic W2019