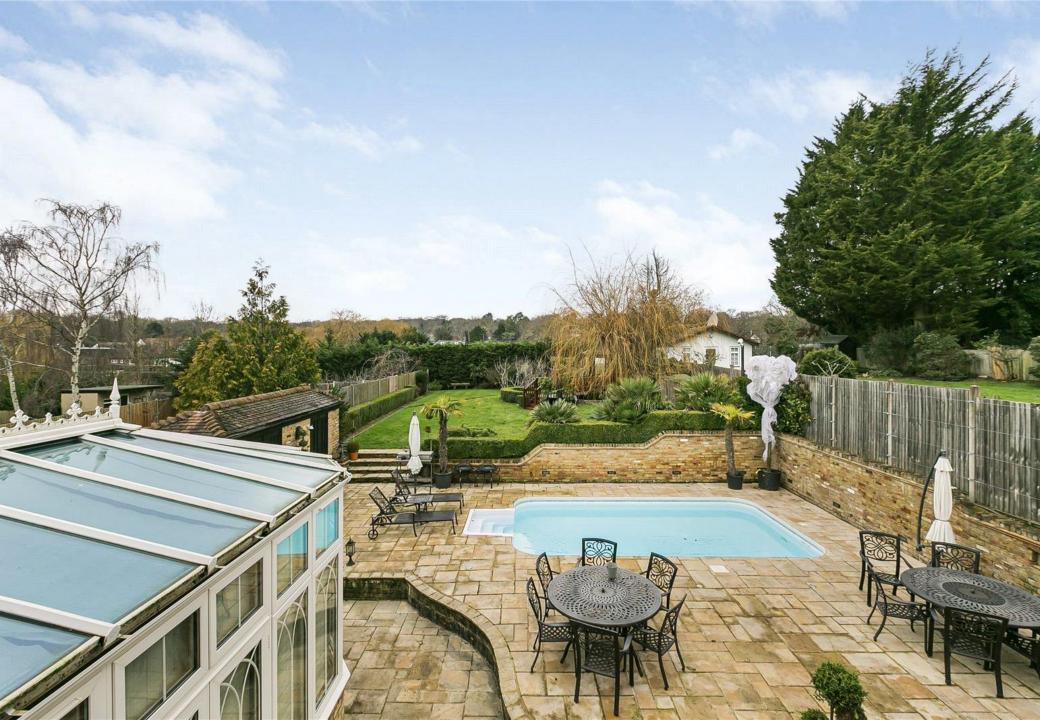

The rear garden has been landscaped with a large patio terrace with outdoor heated swimming pool and a bespoke built restaurant grade BBQ. The remainder of the garden has a landscaped garden with lawn and water feature incorporating a secluded seating area to the rear.