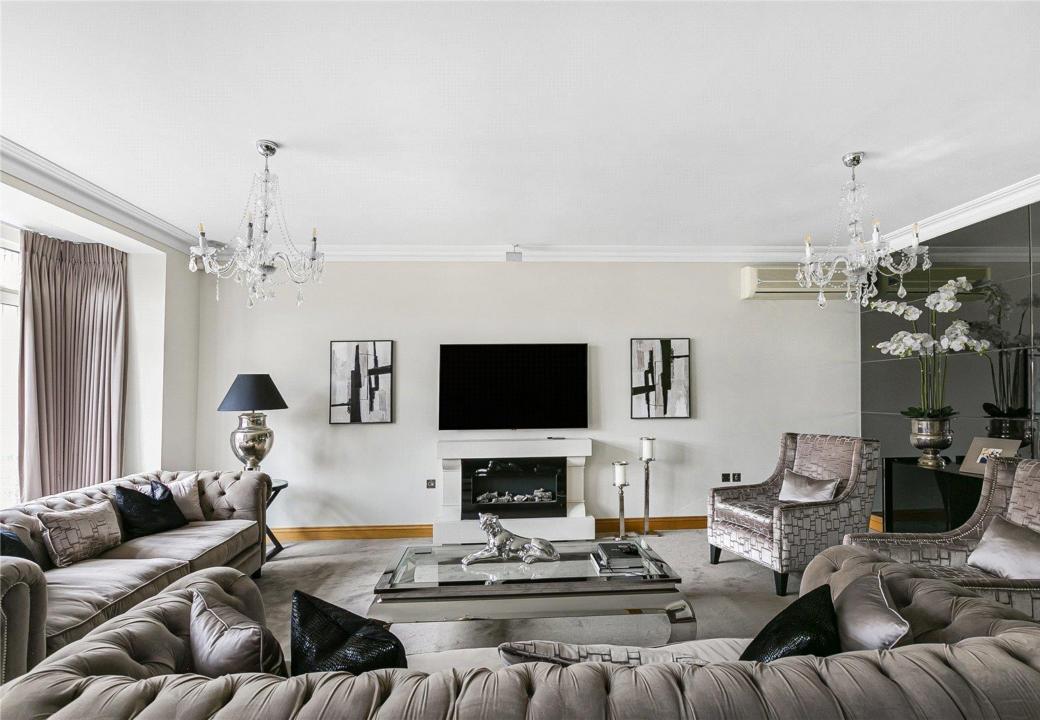

As you enter the property the grand reception hallway leads to a Sitting /TV room. To the rear of the hallway, double doors lead to a split-level formal dining / sitting room with doors that lead out on to the patio. There is also a guest WC off the hallway.