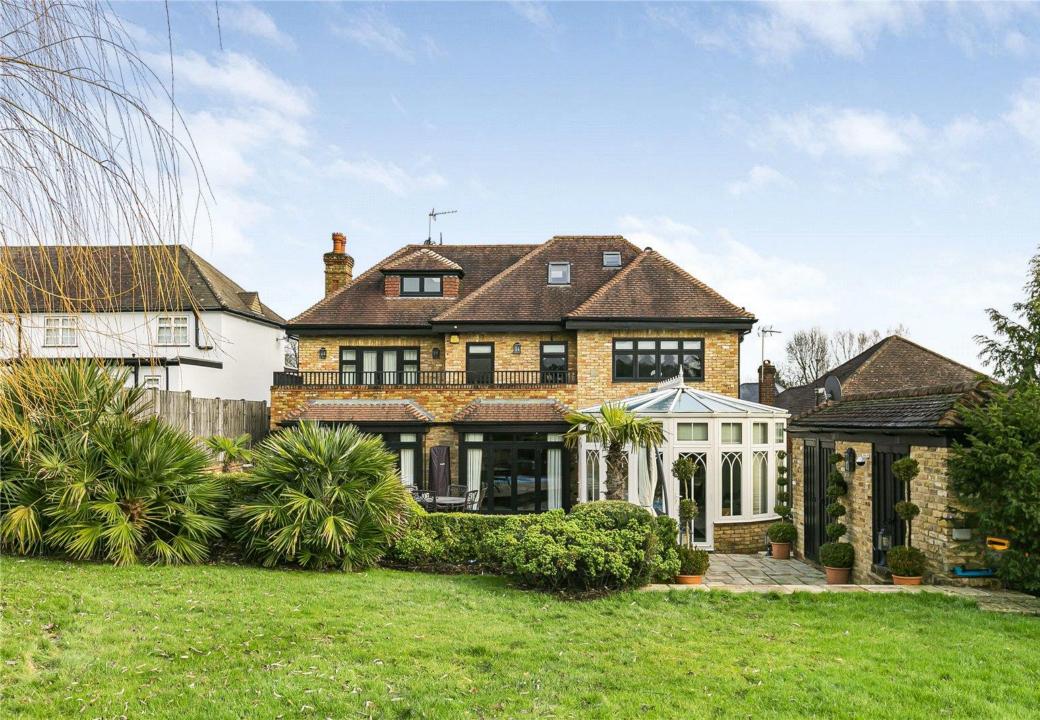

## Waterfalls, Newmans Way

'Waterfalls' is a spectacular gated Tudor style detached family home with spacious and well-planned accommodation and incorporates a high specification throughout. This luxurious home spans over 5.500 sq. ft and is situated in the heart of Hadley Wood.

As you enter the property the grand reception hallway leads to a Sitting /TV room. To the rear of the hallway, double doors lead to a split-level formal dining / sitting room with doors that lead out on to the patio. There is also a guest WC off the hallway.

The kitchen/diner leads to the conservatory and utility room with separate food preparation area and an integral door leading to the double garage. The kitchen has been bespoke hand crafted by Charles Yorke with 75ml Granite work tops and a range of integrated Meile appliances and an Induction Rangemaster.