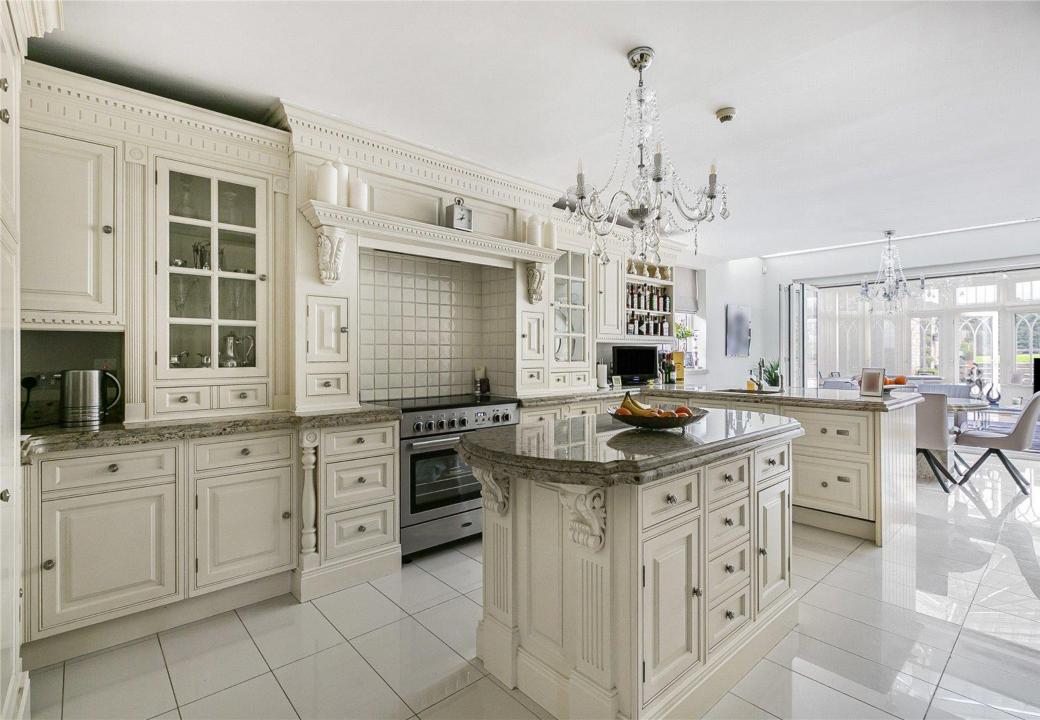

The kitchen/diner leads to the conservatory and utility room with separate food preparation area and an integral door leading to the double garage. The kitchen has been bespoke hand crafted by Charles Yorke with 75ml Granite work tops and a range of integrated Meile appliances and an Induction Rangemaster.