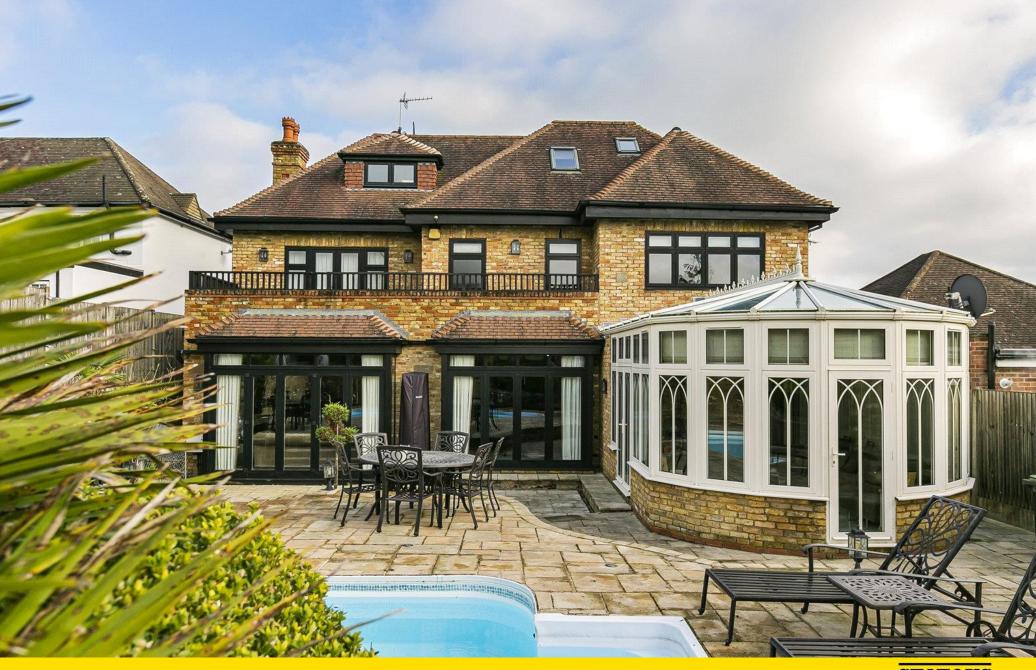

## Waterfalls, Newmans Way

'Waterfalls' is a spectacular gated Tudor style detached family home with spacious and well-planned accommodation and incorporates a high specification throughout. This luxurious home spans over 5.500 sq. ft and is situated in the heart of Hadley Wood.

The rear garden has been landscaped with a large patio terrace with outdoor heated swimming pool and a bespoke built restaurant grade BBQ. The remainder of the garden has a landscaped garden with lawn and water feature incorporating a secluded seating area to the rear.