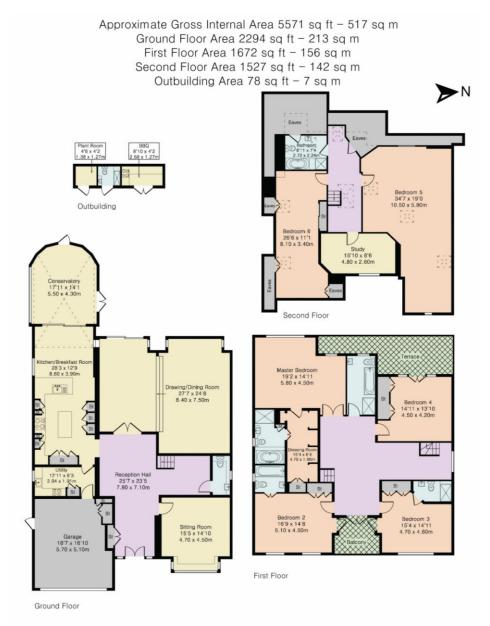

## Waterfalls, Newmans Way

'Waterfalls' is a spectacular gated Tudor style detached family home with spacious and well-planned accommodation and incorporates a high specification throughout. This luxurious home spans over 5.500 sq. ft and is situated in the heart of Hadley Wood.

As you enter the property the grand reception hallway leads to a Sitting /TV room. To the rear of the hallway, double doors lead to a split-level formal dining / sitting room with doors that lead out on to the patio. There is also a guest WC off the hallway.

The kitchen/diner leads to the conservatory and utility room with separate food preparation area and an integral door leading to the double garage. The kitchen has been bespoke hand crafted by Charles Yorke with 75ml Granite work tops and a range of integrated Meile appliances and an Induction Rangemaster.

To the first floor there is a spacious landing with four double bedrooms including the principal suite and family bathroom room. The principal suite has the advantage of its own dressing room which has been bespoke appointed. The ensuite bathroom has also be fitted to a high standard with luxury finishings. Bedrooms two and three also benefit from having an ensuite shower room and a bathroom.

All the bedrooms on this floor also have bespoke fitted wardrobes. To the second floor there is further large guest bedroom and guest bath/shower room. There is a large games room/ Tv room and a separate study to complete the accommodation on this floor. The property also benefits from plenty of storage to the eaves.

The rear garden has been landscaped with a large patio terrace with outdoor heated swimming pool and a bespoke built restaurant grade BBQ. The remainder of the garden has a landscaped garden with lawn and water feature incorporating a secluded seating area to the rear.

To the front of the property is a gated driveway that leads to the double garage with the drive providing parking for vehicles and has mature landscaped borders.

Location: Hadley Wood mainline station (Moorgate approx. 25 Mins) and local shops are within easy reach as are Hadley Wood golf club and tennis club. The area is also well served by both fee-paying and state schools and the M25 and Cockfosters underground station are a short drive away.