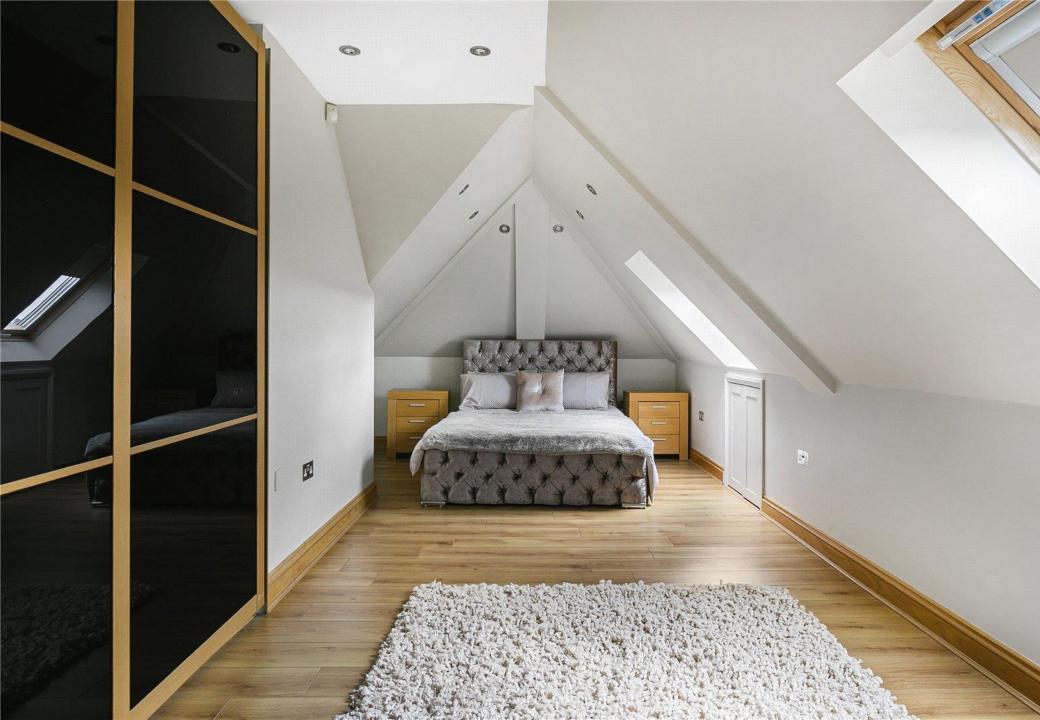

All the bedrooms on this floor also have bespoke fitted wardrobes. To the second floor there is further large guest bedroom and guest bath/shower room. There is a large games room/ Tv room and a separate study to complete the accommodation on this floor. The property also benefits from plenty of storage to the eaves.