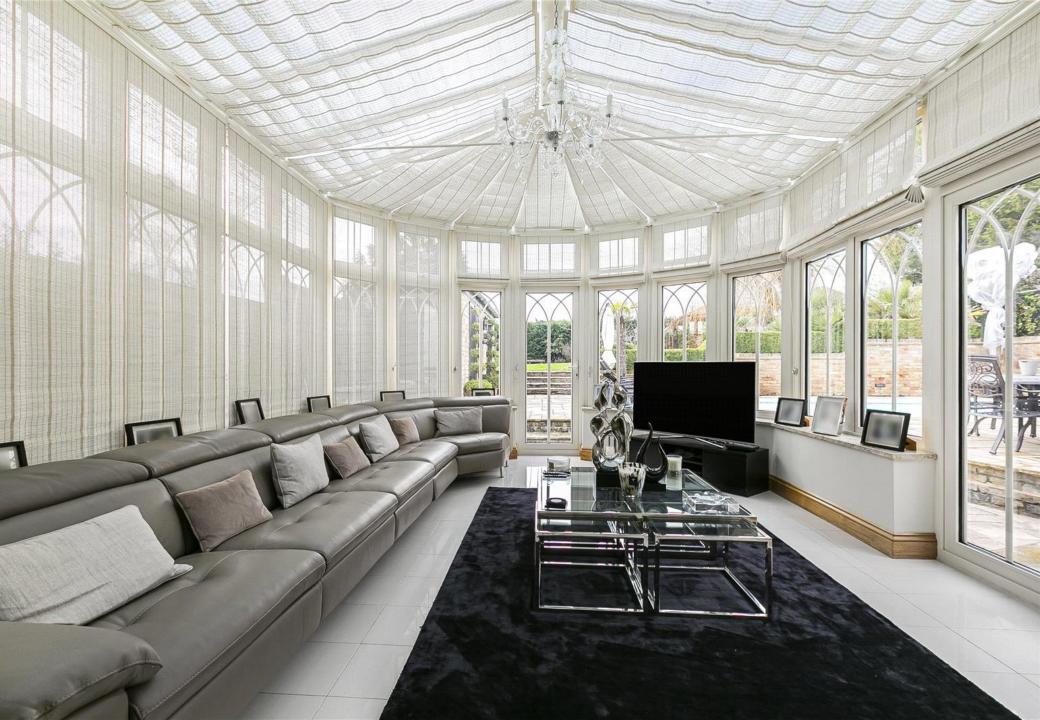

The kitchen/diner leads to the conservatory and utility room with separate food preparation area and an integral door leading to the double garage. The kitchen has been bespoke hand crafted by Charles Yorke with 75ml Granite work tops and a range of integrated Meile appliances and an Induction Rangemaster.