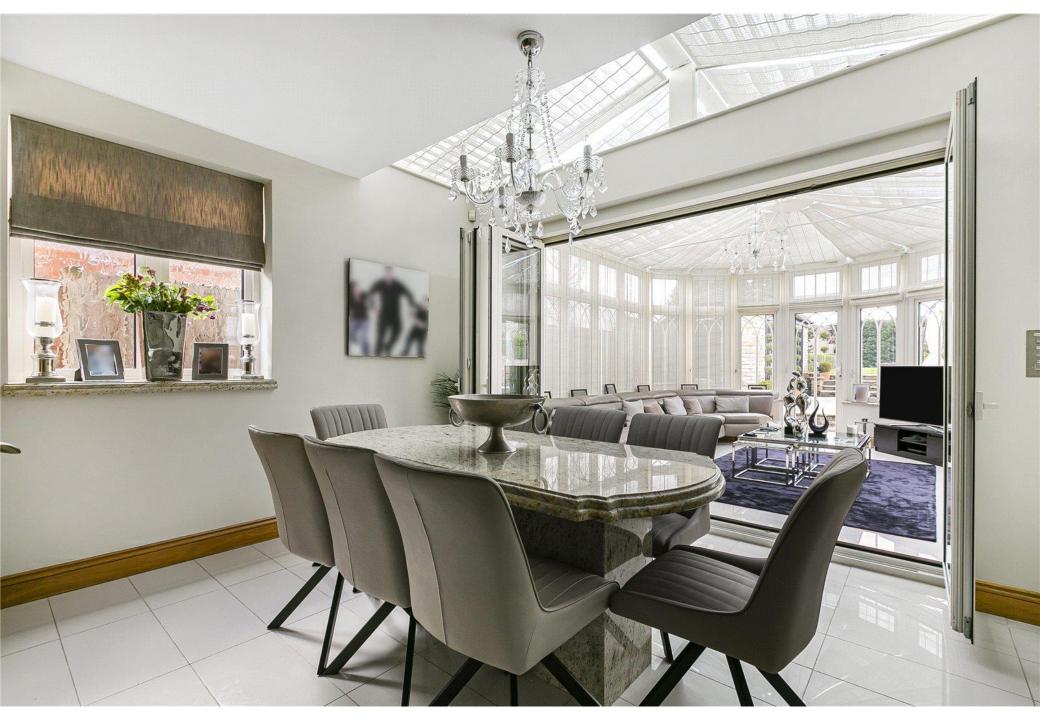

The kitchen/diner leads to the conservatory and utility room with separate food preparation area and an integral door leading to the double garage. The kitchen has been bespoke hand crafted by Charles Yorke with 75ml Granite work tops and a range of integrated Meile appliances and an Induction Rangemaster.