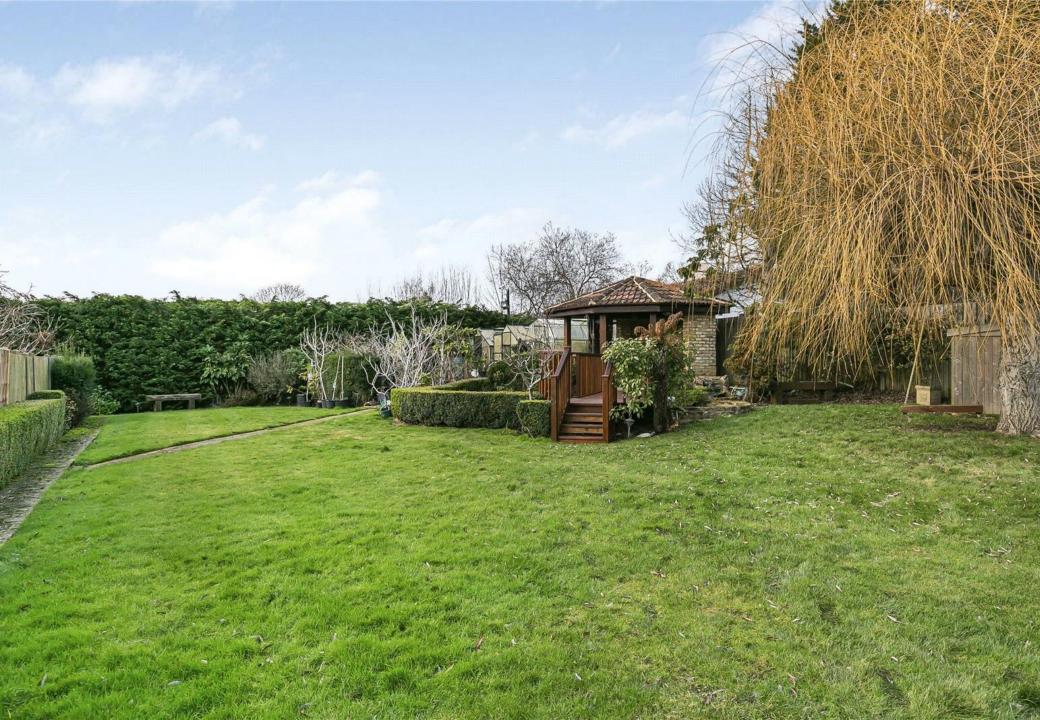

The rear garden has been landscaped with a large patio terrace with outdoor heated swimming pool and a bespoke built restaurant grade BBQ. The remainder of the garden has a landscaped garden with lawn and water feature incorporating a secluded seating area to the rear.