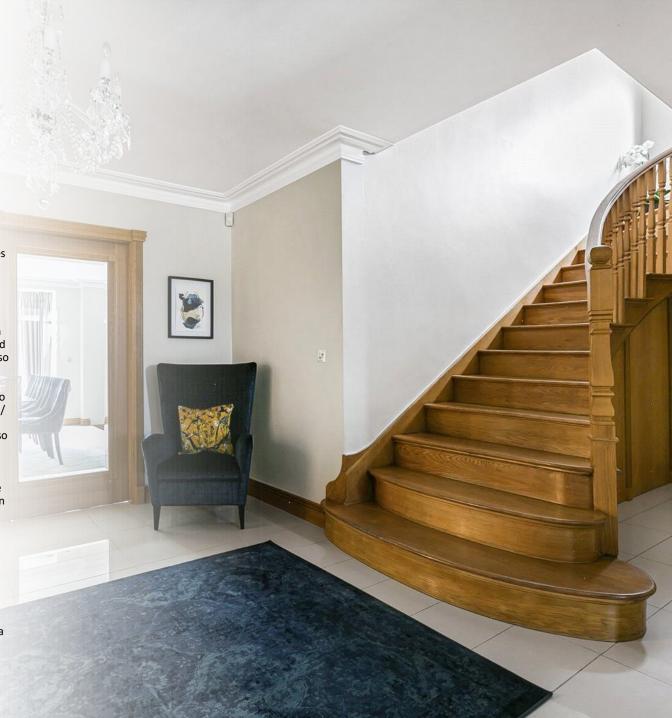

As you enter the property the grand reception hallway leads to a Sitting /TV room. To the rear of the hallway, double doors lead to a split-level formal dining / sitting room with doors that lead out on to the patio. There is also a guest WC off the hallway.