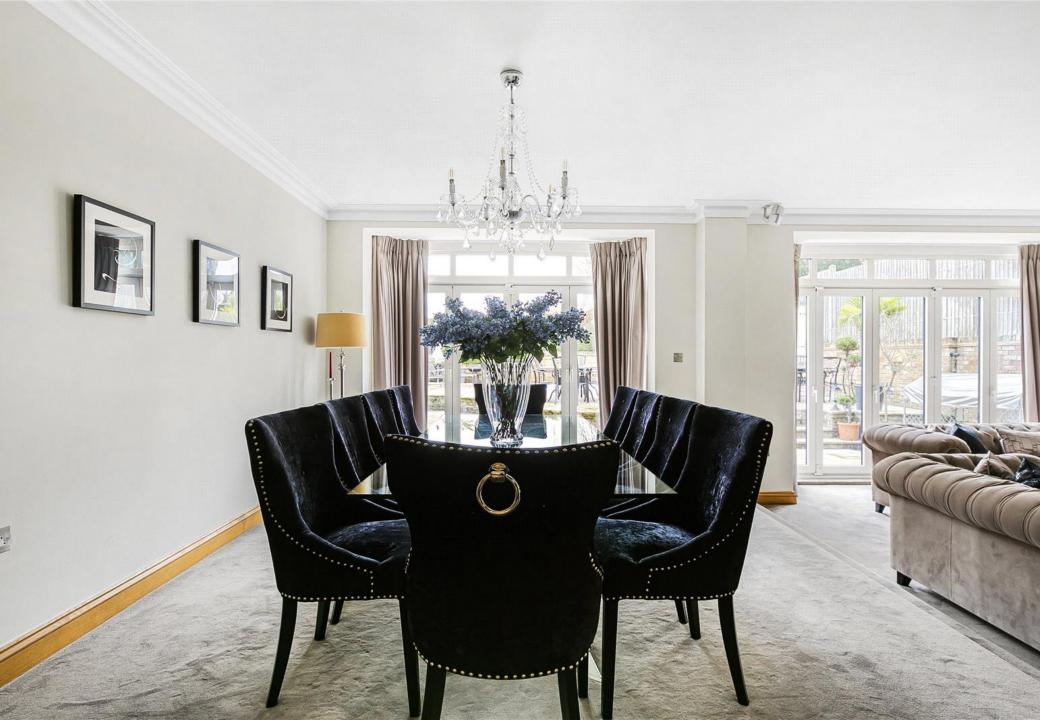

As you enter the property the grand reception hallway leads to a Sitting /TV room. To the rear of the hallway, double doors lead to a split-level formal dining / sitting room with doors that lead out on to the patio. There is also a guest WC off the hallway.