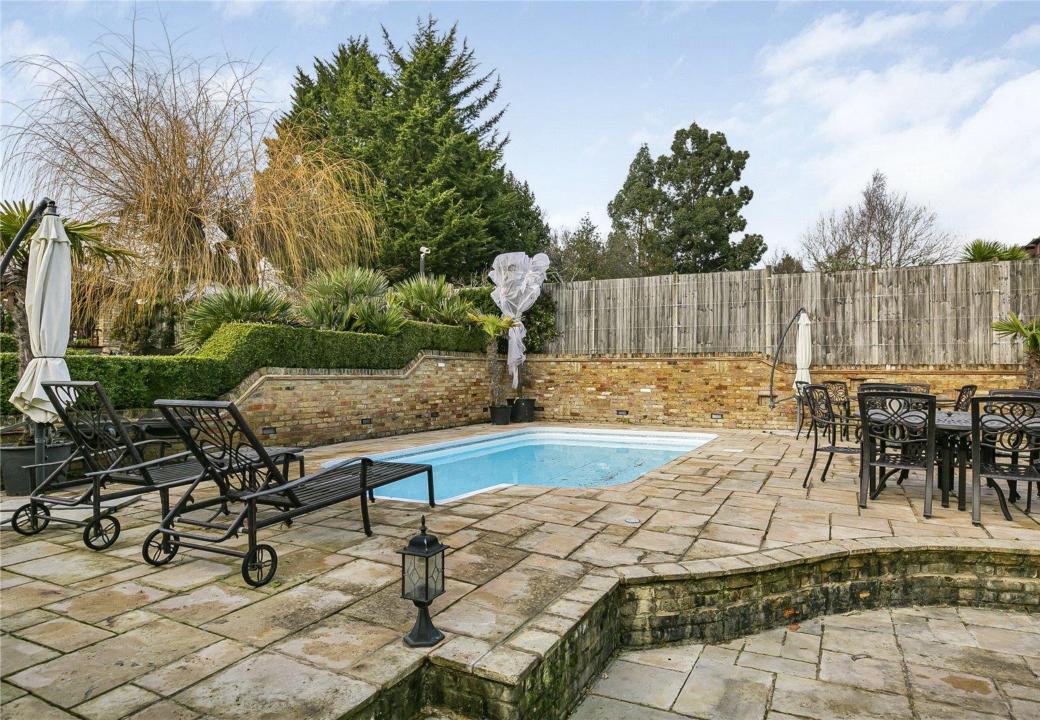

The rear garden has been landscaped with a large patio terrace with outdoor heated swimming pool and a bespoke built restaurant grade BBQ. The remainder of the garden has a landscaped garden with lawn and water feature incorporating a secluded seating area to the rear.