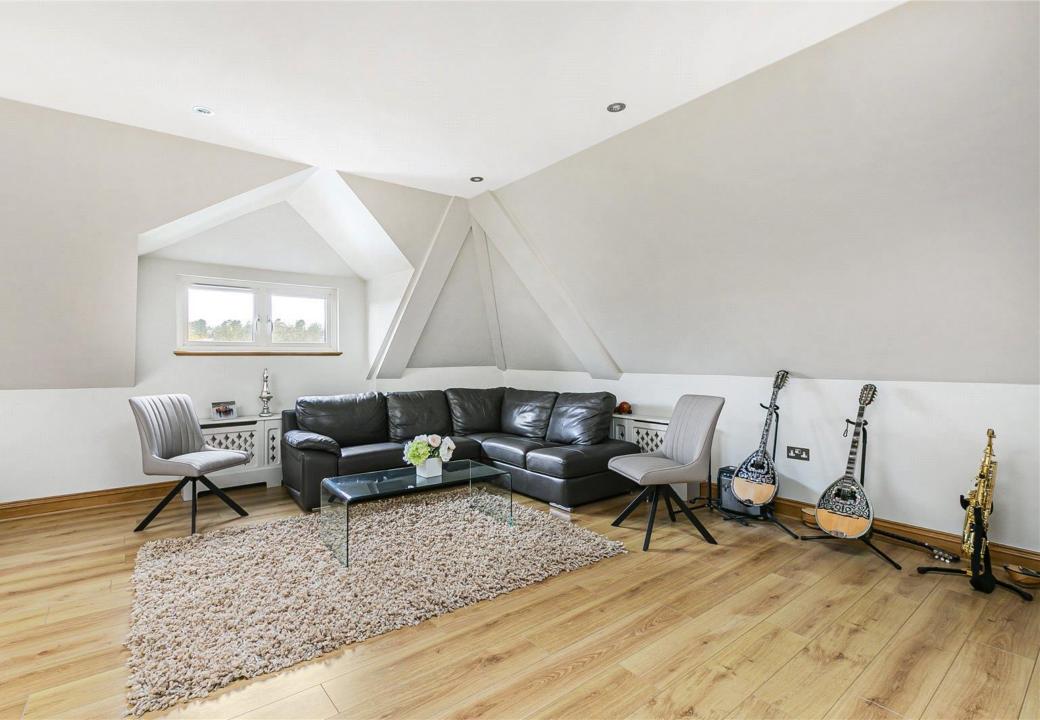

All the bedrooms on this floor also have bespoke fitted wardrobes. To the second floor there is further large guest bedroom and guest bath/shower room. There is a large games room/ Tv room and a separate study to complete the accommodation on this floor. The property also benefits from plenty of storage to the eaves.