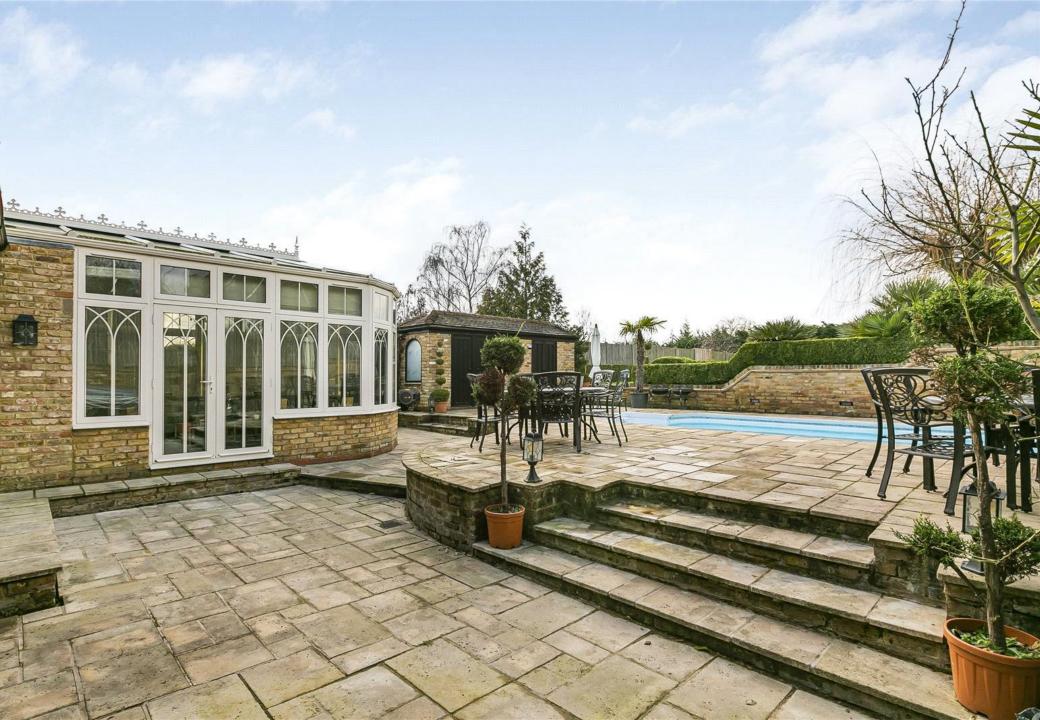

The rear garden has been landscaped with a large patio terrace with outdoor heated swimming pool and a bespoke built restaurant grade BBQ. The remainder of the garden has a landscaped garden with lawn and water feature incorporating a secluded seating area to the rear.