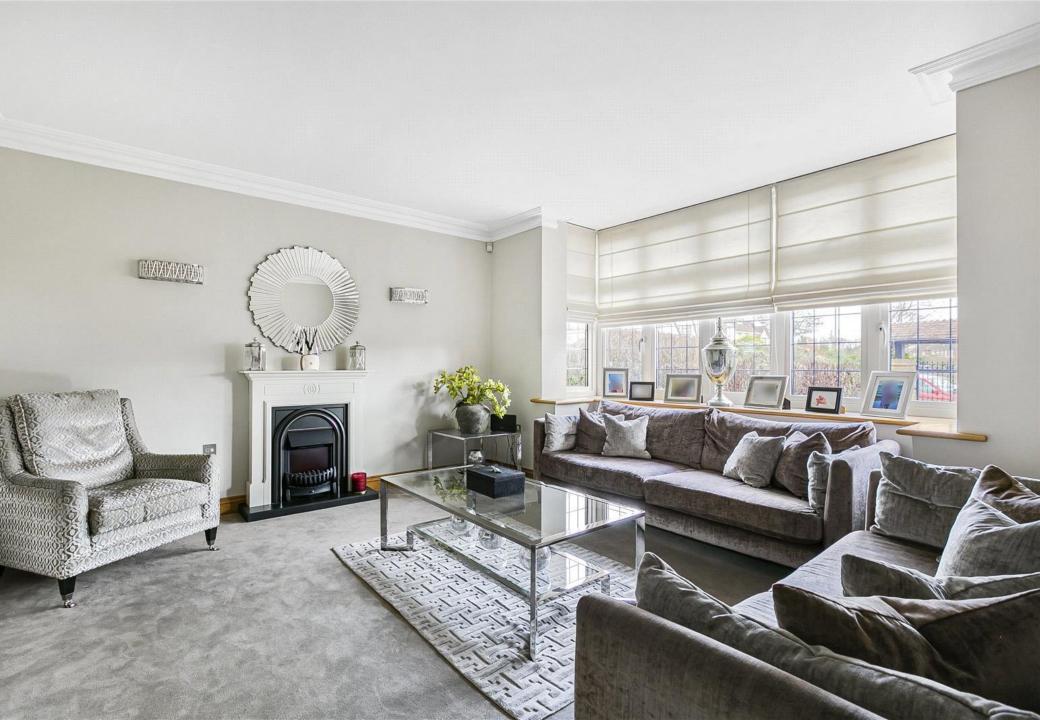

As you enter the property the grand reception hallway leads to a Sitting /TV room. To the rear of the hallway, double doors lead to a split-level formal dining / sitting room with doors that lead out on to the patio. There is also a guest WC off the hallway.