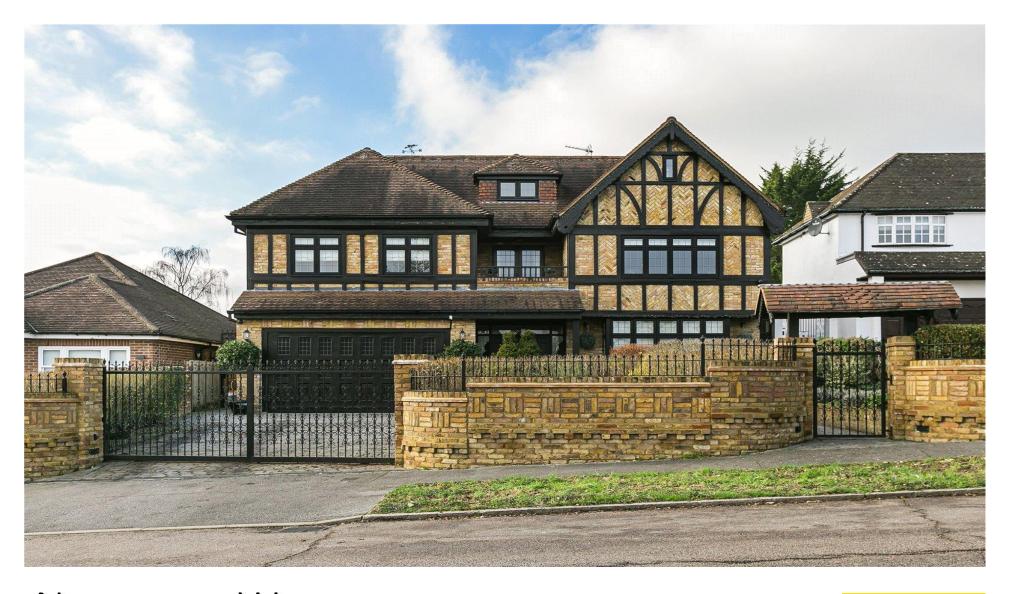

Newmans Way Hadley Wood, EN4 OLR

## Waterfalls, Newmans Way

'Waterfalls' is a spectacular gated Tudor style detached family home with spacious and well-planned accommodation and incorporates a high specification throughout. This luxurious home spans over 5.500 sq. ft and is situated in the heart of Hadley Wood.

To the front of the property is a gated driveway that leads to the double garage with the drive providing parking for vehicles and has mature landscaped borders.

Location: Hadley Wood mainline station (Moorgate approx. 25 Mins) and local shops are within easy reach as are Hadley Wood golf club and tennis club. The area is also well served by both fee-paying and state schools and the M25 and Cockfosters underground station are a short drive away.